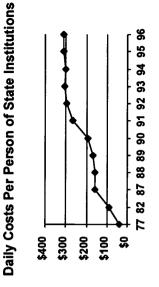

| Changes in Number of Residential                            |     |
|-------------------------------------------------------------|-----|
| Service Recipients                                          | 69  |
| Residential Settings, by Size, of Persons                   |     |
| with MR/DD in 1982 and 1996                                 | 72  |
| SECTION III                                                 |     |
| STATUS AND CHANGES                                          |     |
| IN MEDICAID FUNDED RESIDENTIAL                              |     |
| AND RELATED SERVICES                                        | 73  |
| CHAPTER 8                                                   |     |
| BACKGROUND AND SUMMARY OF MEDICAID LONG-TERM CARE           |     |
| PROGRAMS                                                    | 75  |
| Federal Involvement Prior to ICFs-MR                        | 75  |
| Establishment of the ICF-MR Program                         | 75  |
| Small Community ICF-MR Group Homes                          |     |
| Home and Community Based Services (HCBS)                    | 77  |
| Community Supported Living Arrangements(CSLA)               |     |
| Medicaid Nursing Facilities                                 |     |
| CHAPTER 9                                                   |     |
| UTILIZATION OF AND EXPENDITURES FOR MEDICAID INSTITUTIONAL  |     |
| AND HOME AND COMMUNITY BASED SERVICES                       | 79  |
| ICF-MR Program Utilization on June 30, 1996                 | 79  |
| Number of facilities                                        | 79  |
| Number of residents                                         | 81  |
| Nonstate ICF-MR Utilization                                 | 81  |
| Large nonstate ICFs-MR                                      |     |
| Nonstate community ICFs-MR                                  |     |
| State ICF-MR Utilization                                    |     |
| Large state ICFs-MR                                         |     |
| State-operated community ICFs-MR                            |     |
| Large and Small ICFs-MR                                     |     |
| Expenditures for ICF-MR Services                            | 89  |
| Interstate Variations in ICF-MR Expenditures                |     |
| Per capita cost variations                                  |     |
| Variations due to disproportionate placements               |     |
| Variations due to differences in per recipient expenditures | 93  |
| Medicaid HCBS Recipients                                    | 93  |
| Expenditures for HCBS Recipients                            |     |
| Per capita cost variations                                  |     |
| Variations due to disproportionate placements               |     |
| Variations due to differences in per recipient expenditures |     |
| HCBS Recipients and Residents                               |     |
| of Community ICFs-MR                                        | 98  |
| ICF-MR and HCBS Recipients and Expenditures                 |     |
| Variations in State Financial Benefit for                   |     |
| Combined ICF-MR and HCBS Programs                           | 104 |
| Indexed Utilization Rates                                   |     |
| Decidential Assessment of HCDS Decisionts                   | 110 |

| Table 3.2 Persons with Mental Retardation and Related Developmental Disabilities Living in ICF-MR    |     |
|------------------------------------------------------------------------------------------------------|-----|
| Certified Facilities on June 30, 1996 by State and Size                                              | 82  |
| Table 3.3 Number and Percentage of Residents in ICF-MR Facilities on June 30, 1996 by State and      |     |
| Size                                                                                                 | 86  |
| Table 3.4 Summary Statistics on ICF-MR Expenditures by State for Fiscal Year 1996                    | 91  |
| Table 34a Summary Statistics on ICF-MR Expenditures Using Average Daily Resident                     | ,   |
| by State for Fiscal Year 1996                                                                        | or  |
| Table 3.5 Summary Statistics on HCBS Recipients by State on June 30 of Years 1982 through 1996       | 04  |
| Table 3.6 Summary Statistics on HCBS Expenditures by State for Fiscal Year 1996 Using Average Daily  | 9.  |
|                                                                                                      |     |
| Recipients                                                                                           | 96  |
| Table 36a Summary Statistic on HCBS Expenditures by State for Fiscal Year 1996 Using                 |     |
| Average Daily Recipients                                                                             | 97  |
| Table 3.7 ICF-MR Residents and Medicaid Home and Community Based Services (HCBS) Recipients          |     |
| with Mental Retardation and Related Conditions on June 30, 1996 by State                             | 99  |
| Table 3.8 ICF-MR Residents and HCBS Recipients and ICF-MR and HCBS Expenditures on June 30,          |     |
| 1996 by State                                                                                        | 102 |
| Table 3.9 Summary of Combined ICF-MR and HCBS Contributions and State Benefit Ratios by State and    |     |
|                                                                                                      | 103 |
| Table 3.10 Utilization Rates per 100,000 of State Population: ICF-MR Residents, HCBS Recipients      |     |
| with MR/DD, and All Residential Service Recipients on June 30, 1996 by State                         | 104 |
|                                                                                                      | 111 |
| Table 3.12 Persons with Mental Retardation and Related Developmental Disabilities in Nursing         | 111 |
| Facilities on June 30, 1995 by State                                                                 |     |
|                                                                                                      | 112 |
| Table 3.13 Federal Medicaid Expenditures for ICF-MR and HCBS Programs for Persons with               |     |
| MR/DD as a Proportion of All Federal Medicaid Expenditures                                           |     |
| Table 3.14 HCBS Resident Limit and Authority, License/certification                                  |     |
| Table 3.15 Selection of Persons with MR/DD to Receive HCBS                                           |     |
| Table 3.16 Number of Residential Setting Directly Converted from ICFs-MR to HCBS                     |     |
| Table 3.17 Motives for Converting of ICFs-MR to HCBS                                                 |     |
| Table 3.18 Post-conversion Changes in Facilities and Programs                                        | 126 |
|                                                                                                      |     |
| LIST OF FIGURES                                                                                      |     |
| Figure 1.1 Average Daily Population of Persons with Mental Retardation/Developmental Disabilities in |     |
| Large MR/DD and Psychiatric Facilities, 1950-1996                                                    | 14  |
| Figure 1.2 Average Daily Population of Persons with MR/DD in Large State MR/DD and Psychiatric       | 17  |
| Facilities per 100,000 of the General Population on June 30 of Years Indicated                       | 1 4 |
| Figure 1.2. Mayomont Dettorns in Lorge State MD/DD Decidential Equilibria, 1050, 1006                | 13  |
| Figure 1.3 Movement Patterns in Large State MR/DD Residential Facilities, 1950-1996                  | 1 / |
| Figure 1.4 Average Annual Per Resident Expenditures in Large State-Operated MR/DD Residential        |     |
| Facilities, 1950-1996                                                                                | 15  |
| Figure 1.5 Average Annual Number of Large State MR/DD Facilities and Units Closed and Planned for    |     |
| Closure, 1960-2000                                                                                   |     |
| Figure 1.6 Total and Childhood (0-21 Years) Populations of Large State MR/DD Facilities, 1950-1996   | 35  |
| Figure 1.7 Level of Mental Retardation of Residents of Large State Facilities on June 30 of Selected |     |
| Years, 1964-1996                                                                                     | 36  |
| Figure 1.8 Distribution of Admissions and Discharges for Large State Facilities by Level             |     |
| of Mental Retardation in Fiscal Years 1989, 1991, 1994 and 1996                                      | 49  |
|                                                                                                      |     |
| Figure 2.1 Average Number of Persons with Mental Retardation and Related Developmental Disabilities  |     |
| per Residential Setting on June 30, 1977, 1982, 1987, 1992, 1995 and 1996                            | 55  |
| Figure 2.2 Percentage of All Residential Service Recipients in Settings with 6 or Fewer on           | 50  |
|                                                                                                      |     |