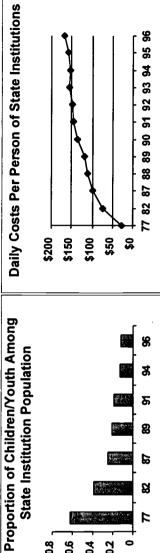

Ì

| CHAPTE            | R 4                                                                                                                                                                                                                                                                                                                                                                                                                                                                                                                                                                                                                                                                                                                                                                    |                                                                      |
|-------------------|------------------------------------------------------------------------------------------------------------------------------------------------------------------------------------------------------------------------------------------------------------------------------------------------------------------------------------------------------------------------------------------------------------------------------------------------------------------------------------------------------------------------------------------------------------------------------------------------------------------------------------------------------------------------------------------------------------------------------------------------------------------------|----------------------------------------------------------------------|
| (                 | CHARACTERISTICS AND MOVEMENT OF RESIDENTS                                                                                                                                                                                                                                                                                                                                                                                                                                                                                                                                                                                                                                                                                                                              |                                                                      |
| (                 | OF LARGE STATE FACILITIES                                                                                                                                                                                                                                                                                                                                                                                                                                                                                                                                                                                                                                                                                                                                              | 34                                                                   |
|                   | Characteristics of Residents                                                                                                                                                                                                                                                                                                                                                                                                                                                                                                                                                                                                                                                                                                                                           |                                                                      |
|                   | Age of Residents                                                                                                                                                                                                                                                                                                                                                                                                                                                                                                                                                                                                                                                                                                                                                       | 34                                                                   |
|                   | Level of Mental Retardation                                                                                                                                                                                                                                                                                                                                                                                                                                                                                                                                                                                                                                                                                                                                            | 36                                                                   |
|                   | Functional Characteristics                                                                                                                                                                                                                                                                                                                                                                                                                                                                                                                                                                                                                                                                                                                                             | 37                                                                   |
|                   | Age by Level of Mental Retardation                                                                                                                                                                                                                                                                                                                                                                                                                                                                                                                                                                                                                                                                                                                                     | 37                                                                   |
|                   | State-by-State Resident Characteristics                                                                                                                                                                                                                                                                                                                                                                                                                                                                                                                                                                                                                                                                                                                                | 38                                                                   |
|                   | Gender of Residents                                                                                                                                                                                                                                                                                                                                                                                                                                                                                                                                                                                                                                                                                                                                                    | 38                                                                   |
|                   | Age Distribution of Residents                                                                                                                                                                                                                                                                                                                                                                                                                                                                                                                                                                                                                                                                                                                                          | 38                                                                   |
|                   | Level of Mental Retardation                                                                                                                                                                                                                                                                                                                                                                                                                                                                                                                                                                                                                                                                                                                                            | 41                                                                   |
|                   | Selected Additional Conditions                                                                                                                                                                                                                                                                                                                                                                                                                                                                                                                                                                                                                                                                                                                                         | 41                                                                   |
|                   | Selected Functional Assistance Needs of Residents                                                                                                                                                                                                                                                                                                                                                                                                                                                                                                                                                                                                                                                                                                                      | 43                                                                   |
|                   | Residents in Movement                                                                                                                                                                                                                                                                                                                                                                                                                                                                                                                                                                                                                                                                                                                                                  | 46                                                                   |
|                   | New Admissions by Age and Level of Mental                                                                                                                                                                                                                                                                                                                                                                                                                                                                                                                                                                                                                                                                                                                              |                                                                      |
|                   | Retardation                                                                                                                                                                                                                                                                                                                                                                                                                                                                                                                                                                                                                                                                                                                                                            | 46                                                                   |
|                   | Readmissions by Age and Level of Mental Retardation                                                                                                                                                                                                                                                                                                                                                                                                                                                                                                                                                                                                                                                                                                                    |                                                                      |
|                   | Discharges by Age and Level of Mental Retardation                                                                                                                                                                                                                                                                                                                                                                                                                                                                                                                                                                                                                                                                                                                      |                                                                      |
|                   | Persons in Movement in 1989, 1991, 1994 and 1996                                                                                                                                                                                                                                                                                                                                                                                                                                                                                                                                                                                                                                                                                                                       |                                                                      |
|                   | Previous Placement of New Admissions                                                                                                                                                                                                                                                                                                                                                                                                                                                                                                                                                                                                                                                                                                                                   |                                                                      |
|                   | Previous Placement of Readmissions                                                                                                                                                                                                                                                                                                                                                                                                                                                                                                                                                                                                                                                                                                                                     |                                                                      |
|                   | New Residence of Discharged Residents                                                                                                                                                                                                                                                                                                                                                                                                                                                                                                                                                                                                                                                                                                                                  | 51                                                                   |
| SECTION II        |                                                                                                                                                                                                                                                                                                                                                                                                                                                                                                                                                                                                                                                                                                                                                                        |                                                                      |
| STATUS            | AND CHANGES IN TOTAL                                                                                                                                                                                                                                                                                                                                                                                                                                                                                                                                                                                                                                                                                                                                                   |                                                                      |
|                   | AND CHANGES IN TOTAL RESIDENTIAL SERVICE SYSTEMS                                                                                                                                                                                                                                                                                                                                                                                                                                                                                                                                                                                                                                                                                                                       | 53                                                                   |
|                   | RESIDENTIAL SERVICE SYSTEMS                                                                                                                                                                                                                                                                                                                                                                                                                                                                                                                                                                                                                                                                                                                                            | 53                                                                   |
| STATE I<br>CHAPTE | RESIDENTIAL SERVICE SYSTEMS                                                                                                                                                                                                                                                                                                                                                                                                                                                                                                                                                                                                                                                                                                                                            |                                                                      |
| STATE I<br>CHAPTE | RESIDENTIAL SERVICE SYSTEMS                                                                                                                                                                                                                                                                                                                                                                                                                                                                                                                                                                                                                                                                                                                                            | 55                                                                   |
| STATE I<br>CHAPTE | RESIDENTIAL SERVICE SYSTEMS                                                                                                                                                                                                                                                                                                                                                                                                                                                                                                                                                                                                                                                                                                                                            | 55                                                                   |
| STATE I<br>CHAPTE | RESIDENTIAL SERVICE SYSTEMS OR 5 SERVICES PROVIDED BY STATE AND NONSTATE AGENCIES IN 1996 Number of Residential Settings                                                                                                                                                                                                                                                                                                                                                                                                                                                                                                                                                                                                                                               | 55<br>55                                                             |
| STATE I<br>CHAPTE | RESIDENTIAL SERVICE SYSTEMS  SER VICES PROVIDED BY STATE AND NONSTATE AGENCIES IN 1996  Number of Residential Settings  Number of Persons Receiving                                                                                                                                                                                                                                                                                                                                                                                                                                                                                                                                                                                                                    | 55<br>55<br>55                                                       |
| STATE I<br>CHAPTE | RESIDENTIAL SERVICE SYSTEMS CR 5 SERVICES PROVIDED BY STATE AND NONSTATE AGENCIES IN 1996 Number of Residential Settings Number of Persons Receiving Residential Services                                                                                                                                                                                                                                                                                                                                                                                                                                                                                                                                                                                              | 55<br>55<br>55<br>58                                                 |
| STATE I<br>CHAPTE | RESIDENTIAL SERVICE SYSTEMS SERVICES PROVIDED BY STATE AND NONSTATE AGENCIES IN 1996 Number of Residential Settings Number of Persons Receiving Residential Services Relative Size of Residential Settings                                                                                                                                                                                                                                                                                                                                                                                                                                                                                                                                                             | 55<br>55<br>55<br>58<br>58                                           |
| STATE I<br>CHAPTE | RESIDENTIAL SERVICE SYSTEMS SERVICES PROVIDED BY STATE AND NONSTATE AGENCIES IN 1996 Number of Residential Settings Number of Persons Receiving Residential Services Relative Size of Residential Settings Average residential settings size                                                                                                                                                                                                                                                                                                                                                                                                                                                                                                                           | 55<br>55<br>55<br>58<br>58                                           |
| STATE I<br>CHAPTE | RESIDENTIAL SERVICE SYSTEMS SERVICES PROVIDED BY STATE AND NONSTATE AGENCIES IN 1996 Number of Residential Settings Number of Persons Receiving Residential Services Relative Size of Residential Settings Average residential settings size Percentage living in small residential settings                                                                                                                                                                                                                                                                                                                                                                                                                                                                           | 55<br>55<br>55<br>58<br>58<br>58                                     |
| STATE I<br>CHAPTE | RESIDENTIAL SERVICE SYSTEMS  SERVICES PROVIDED BY STATE AND NONSTATE AGENCIES IN 1996  Number of Residential Settings  Number of Persons Receiving  Residential Services  Relative Size of Residential Settings  Average residential settings size  Percentage living in small residential settings  Number of Residential Service Recipients                                                                                                                                                                                                                                                                                                                                                                                                                          | 55<br>55<br>55<br>58<br>58<br>58                                     |
| STATE I<br>CHAPTE | RESIDENTIAL SERVICE SYSTEMS OR 5 SERVICES PROVIDED BY STATE AND NONSTATE AGENCIES IN 1996 Number of Residential Settings Number of Persons Receiving Residential Services Relative Size of Residential Settings Average residential settings size Percentage living in small residential settings Number of Residential Service Recipients Per 100,000 General Population                                                                                                                                                                                                                                                                                                                                                                                              | 55<br>55<br>58<br>58<br>58<br>61                                     |
| STATE I<br>CHAPTE | RESIDENTIAL SERVICE SYSTEMS SERVICES PROVIDED BY STATE AND NONSTATE AGENCIES IN 1996 Number of Residential Settings Number of Persons Receiving Residential Services Relative Size of Residential Settings Average residential settings size Percentage living in small residential settings Number of Residential Service Recipients Per 100,000 General Population Persons Presently Not Receiving Residential Services on Waiting Lists for Residential Services                                                                                                                                                                                                                                                                                                    | 55<br>55<br>58<br>58<br>58<br>61                                     |
| STATE I<br>CHAPTE | RESIDENTIAL SERVICE SYSTEMS SERVICES PROVIDED BY STATE AND NONSTATE AGENCIES IN 1996 Number of Residential Settings Number of Persons Receiving Residential Services Relative Size of Residential Settings Average residential settings size Percentage living in small residential settings Number of Residential Service Recipients Per 100,000 General Population Persons Presently Not Receiving Residential Services on Waiting Lists for Residential Services                                                                                                                                                                                                                                                                                                    | 55<br>55<br>58<br>58<br>58<br>61                                     |
| STATE I<br>CHAPTE | RESIDENTIAL SERVICE SYSTEMS SERVICES PROVIDED BY STATE AND NONSTATE AGENCIES IN 1996 Number of Residential Settings Number of Persons Receiving Residential Services Relative Size of Residential Settings Average residential settings size Percentage living in small residential settings Number of Residential Service Recipients Per 100,000 General Population Persons Presently Not Receiving Residential Services on Waiting Lists for Residential Services                                                                                                                                                                                                                                                                                                    | 55<br>55<br>58<br>58<br>58<br>61<br>63                               |
| CHAPTE            | RESIDENTIAL SERVICE SYSTEMS SERVICES PROVIDED BY STATE AND NONSTATE AGENCIES IN 1996 Number of Residential Settings Number of Persons Receiving Residential Services Relative Size of Residential Settings Average residential settings size Percentage living in small residential settings Number of Residential Service Recipients Per 100,000 General Population Persons Presently Not Receiving Residential Services on Waiting Lists for Residential Services ER 6 NUMBER OF RESIDENTIAL SETTINGS AND RESIDENTS                                                                                                                                                                                                                                                  | 55<br>55<br>58<br>58<br>58<br>61<br>63                               |
| STATE I<br>CHAPTE | RESIDENTIAL SERVICE SYSTEMS  RESIDENTIAL SERVICE SYSTEMS  SERVICES PROVIDED BY STATE AND NONSTATE AGENCIES IN 1996  Number of Residential Settings  Number of Persons Receiving  Residential Services  Relative Size of Residential Settings  Average residential settings size  Percentage living in small residential settings  Number of Residential Service Recipients  Per 100,000 General Population  Persons Presently Not Receiving Residential Services on Waiting Lists for Residential Services  ER 6  NUMBER OF RESIDENTIAL SETTINGS AND RESIDENTS  BY TYPE OF LIVING ARRANGEMENT  "Congregate Care" Settings and Residents  "Family Foster Care" Settings and Residents                                                                                   | 55<br>55<br>55<br>58<br>58<br>58<br>61<br>63<br>64<br>64<br>64       |
| STATE I<br>CHAPTE | RESIDENTIAL SERVICE SYSTEMS RS 5 SERVICES PROVIDED BY STATE AND NONSTATE AGENCIES IN 1996 Number of Residential Settings Number of Persons Receiving Residential Services Relative Size of Residential Settings Average residential settings size Percentage living in small residential settings Number of Residential Service Recipients Per 100,000 General Population Persons Presently Not Receiving Residential Services on Waiting Lists for Residential Services R8 6 NUMBER OF RESIDENTIAL SETTINGS AND RESIDENTS BY TYPE OF LIVING ARRANGEMENT "Congregate Care" Settings and Residents "Family Foster Care" Settings and Residents "Own Home" Settings and Residents                                                                                        | 55<br>55<br>55<br>58<br>58<br>58<br>61<br>63<br>64<br>64<br>64<br>67 |
| STATE I<br>CHAPTE | RESIDENTIAL SERVICE SYSTEMS  SERVICES PROVIDED BY STATE AND NONSTATE AGENCIES IN 1996 Number of Residential Settings Number of Persons Receiving Residential Services Relative Size of Residential Settings Average residential settings size Percentage living in small residential settings Number of Residential Service Recipients Per 100,000 General Population Persons Presently Not Receiving Residential Services on Waiting Lists for Residential Services ER 6 NUMBER OF RESIDENTIAL SETTINGS AND RESIDENTS BY TYPE OF LIVING ARRANGEMENT "Congregate Care" Settings and Residents "Family Foster Care" Settings and Residents "Own Home" Settings and Residents "Family Home" Settings and Residents                                                       | 55<br>55<br>55<br>58<br>58<br>58<br>61<br>63<br>64<br>64<br>64<br>67 |
| CHAPTE CHAPTE     | RESIDENTIAL SERVICE SYSTEMS  SERVICES PROVIDED BY STATE AND NONSTATE AGENCIES IN 1996  Number of Residential Settings  Number of Persons Receiving  Residential Services  Relative Size of Residential Settings  Average residential settings size  Percentage living in small residential settings  Number of Residential Service Recipients  Per 100,000 General Population  Persons Presently Not Receiving Residential Services on Waiting Lists for Residential Services  ER 6  NUMBER OF RESIDENTIAL SETTINGS AND RESIDENTS  BY TYPE OF LIVING ARRANGEMENT  "Congregate Care" Settings and Residents  "Family Foster Care" Settings and Residents  "Own Home" Settings and Residents  "Family Home" Settings and Residents  "Family Home" Settings and Residents | 55<br>55<br>58<br>58<br>58<br>61<br>63<br>64<br>64<br>64<br>67<br>67 |
| CHAPTE  CHAPTE    | RESIDENTIAL SERVICE SYSTEMS  SERVICES PROVIDED BY STATE AND NONSTATE AGENCIES IN 1996 Number of Residential Settings Number of Persons Receiving Residential Services Relative Size of Residential Settings Average residential settings size Percentage living in small residential settings Number of Residential Service Recipients Per 100,000 General Population Persons Presently Not Receiving Residential Services on Waiting Lists for Residential Services ER 6 NUMBER OF RESIDENTIAL SETTINGS AND RESIDENTS BY TYPE OF LIVING ARRANGEMENT "Congregate Care" Settings and Residents "Family Foster Care" Settings and Residents "Own Home" Settings and Residents "Family Home" Settings and Residents                                                       | 55<br>55<br>58<br>58<br>58<br>61<br>63<br>64<br>64<br>67<br>67       |