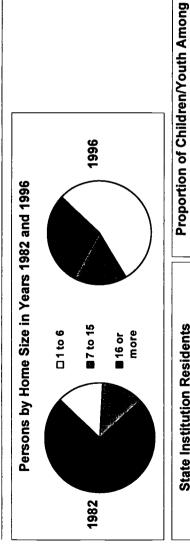

| June 30, 1996                                                                                           | 59  |
|---------------------------------------------------------------------------------------------------------|-----|
| Figure 2.3 Residential Service Recipients per 100,000 of State General Population in 1996               | 62  |
| Figure 2.4 Persons with Mental Retardation and Related Developmental Disabilities in State and          | 71  |
| Nonstate Residential Settings on June 30 of 1977, 1982, 1987, 1992, and 1996                            | 71  |
| Figure 2.5 People with Mental Retardation and Related Developmental Disabilities Living in Residential  | 70  |
| Settings of Different Sizes on June 30, 1982 and June 30, 1996                                          | 72  |
| Figure 3.1 ICF-MR Residents as a Proportion of All Reported Residents of State and Nonstate Settings by |     |
| Size on June 30, 1996                                                                                   | 84  |
| Figure 3.2 Residents of ICF-MR Certified Facilities by Size and State/Nonstate Operation on June 30,    |     |
| 1977, 1982, 1987, 1992, and 1996                                                                        | 85  |
| Figure 3.3 Percentage of ICF-MR Residential Service Recipients in Settings with 15 or Fewer Residents   |     |
| on June 30, 1996                                                                                        | 87  |
| Figure 3.4 Percentage of All Residential Service Recipients in ICF-MR Certified Facilities on           |     |
| June 30, 1996                                                                                           | 88  |
| Figure 3.5 Number of Residents in ICF-MR and Non ICF-MR Residential Settings with 1-15 and              |     |
| 16 or More Total Residents, 1977 to 1996                                                                | 90  |
| Figure 3.6 Community ICF-MR & HCBS Recipients as a Percentage of All ICF-MR & HCBS                      |     |
| Recipients on June 30, 1996                                                                             | 100 |
| Figure 3.7 Residents of Settings with 15 or Fewer and 16 or More Residents Among Medicaid ICF-MR        |     |
| and HCBS Recipients on June 30, 1977, 1982, 1987, 1992, and 1996                                        | 101 |
| Figure 3.8 Total ICF-MR Residents per 100,000 of State Population by State on June 30, 1996             |     |
| Figure 3.9 Total Community ICF-MR and HCBS Recipients per 100,000 of State Population by                |     |
| State on June 30, 1996                                                                                  | 108 |
| Figure 3.10 ICF-MR and Non ICF-MR Residential Service Recipients per 100,000 of the                     |     |
|                                                                                                         | 100 |