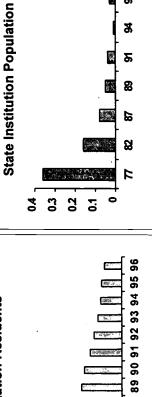

9014   | 17633     | 26647                      | 5475  | 32122 | 178                                | 4161      | \$355       |                          | 12386                      | 23199        | 1454                 |
| ¥     | 96   | 11946  | 17562     | 29508                      | 4808  | 34316 | 189                                | 3399      | \$355       | 3%                       | 11846                      | 27272        | 8454                 |
|       |      |        |           |                            |       |       |                                    |           |             |                          |                            |              |                      |



**a** 7 to 15

1982

more ■ 16 or

□1 to 6

Persons by Home Size in Years 1982 and 1996









8

8

જ

|       |                             | NON.    | S<br>E         | NORTH CAROLINA                              | N<br>N   |             | Utilization Rate                                                |                           | Daily Coefe | 0-21 Yr.             | Percone with                                 | din anomo          | with<br>MR/DD        |
|-------|-----------------------------|---------|----------------|---------------------------------------------|----------|-------------|-----------------------------------------------------------------|---------------------------|-------------|----------------------|----------------------------------------------|--------------------|----------------------|
|       |                             | Persor  | s with         |