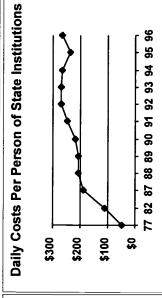

| Table 3.2 Persons with Mental Retardation and Related Developmental Disabilities Living in ICF-MR    |     |
|------------------------------------------------------------------------------------------------------|-----|
| Certified Facilities on June 30, 1996 by State and Size                                              | 82  |
| Table 3.3 Number and Percentage of Residents in ICF-MR Facilities on June 30, 1996 by State and      |     |
| Size                                                                                                 | 86  |
| Table 3.4 Summary Statistics on ICF-MR Expenditures by State for Fiscal Year 1996                    | 91  |
| Table 34a Summary Statistics on ICF-MR Expenditures Using Average Daily Resident                     | ,   |
| by State for Fiscal Year 1996                                                                        | or  |
| Table 3.5 Summary Statistics on HCBS Recipients by State on June 30 of Years 1982 through 1996       | 04  |
| Table 3.6 Summary Statistics on HCBS Expenditures by State for Fiscal Year 1996 Using Average Daily  | 9.  |
|                                                                                                      |     |
| Recipients                                                                                           | 96  |
| Table 36a Summary Statistic on HCBS Expenditures by State for Fiscal Year 1996 Using                 |     |
| Average Daily Recipients                                                                             | 97  |
| Table 3.7 ICF-MR Residents and Medicaid Home and Community Based Services (HCBS) Recipients          |     |
| with Mental Retardation and Related Conditions on June 30, 1996 by State                             | 99  |
| Table 3.8 ICF-MR Residents and HCBS Recipients and ICF-MR and HCBS Expenditures on June 30,          |     |
| 1996 by State                                                                                        | 102 |
| Table 3.9 Summary of Combined ICF-MR and HCBS Contributions and State Benefit Ratios by State and    |     |
|                                                                                                      | 103 |
| Table 3.10 Utilization Rates per 100,000 of State Population: ICF-MR Residents, HCBS Recipients      |     |
| with MR/DD, and All Residential Service Recipients on June 30, 1996 by State                         | 104 |
|                                                                                                      | 111 |
| Table 3.12 Persons with Mental Retardation and Related Developmental Disabilities in Nursing         | 111 |
| Facilities on June 30, 1995 by State                                                                 |     |
|                                                                                                      | 112 |
| Table 3.13 Federal Medicaid Expenditures for ICF-MR and HCBS Programs for Persons with               |     |
| MR/DD as a Proportion of All Federal Medicaid Expenditures                                           |     |
| Table 3.14 HCBS Resident Limit and Authority, License/certification                                  |     |
| Table 3.15 Selection of Persons with MR/DD to Receive HCBS                                           |     |
| Table 3.16 Number of Residential Setting Directly Converted from ICFs-MR to HCBS                     |     |
| Table 3.17 Motives for Converting of ICFs-MR to HCBS                                                 |     |
| Table 3.18 Post-conversion Changes in Facilities and Programs                                        | 126 |
|                                                                                                      |     |
| LIST OF FIGURES                                                                                      |     |
| Figure 1.1 Average Daily Population of Persons with Mental Retardation/Developmental Disabilities in |     |
| Large MR/DD and Psychiatric Facilities, 1950-1996                                                    | 14  |
| Figure 1.2 Average Daily Population of Persons with MR/DD in Large State MR/DD and Psychiatric       | 17  |
| Facilities per 100,000 of the General Population on June 30 of Years Indicated                       | 1 4 |
| Figure 1.2. Mayomont Dettorns in Lorge State MD/DD Decidential Equilibria, 1050, 1006                | 13  |
| Figure 1.3 Movement Patterns in Large State MR/DD Residential Facilities, 1950-1996                  | 1 / |
| Figure 1.4 Average Annual Per Resident Expenditures in Large State-Operated MR/DD Residential        |     |
| Facilities, 1950-1996                                                                                | 15  |
| Figure 1.5 Average Annual Number of Large State MR/DD Facilities and Units Closed and Planned for    |     |
| Closure, 1960-2000                                                                                   |     |
| Figure 1.6 Total and Childhood (0-21 Years) Populations of Large State MR/DD Facilities, 1950-1996   | 35  |
| Figure 1.7 Level of Mental Retardation of Residents of Large State Facilities on June 30 of Selected |     |
| Years, 1964-1996                                                                                     | 36  |
| Figure 1.8 Distribution of Admissions and Discharges for Large State Facilities by Level             |     |
| of Mental Retardation in Fiscal Years 1989, 1991, 1994 and 1996                                      | 49  |
|                                                                                                      |     |
| Figure 2.1 Average Number of Persons with Mental Retardation and Related Developmental Disabilities  |     |
| per Residential Setting on June 30, 1977, 1982, 1987, 1992, 1995 and 1996                            | 55  |
| Figure 2.2 Percentage of All Residential Service Recipients in Settings with 6 or Fewer on           | 50  |
|                                                                                                      |     |