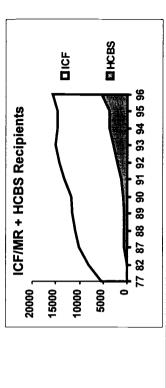

Section I, Chapter 3 presents information on average and end of Fiscal Year 1996 populations with MR/DD, average per diem expenditures during Fiscal Year 1996 by institution and patterns of state institution closure. It provides a listing of all state institutions that have operated since 1960, including those that closed on or before 1996, and those that are scheduled to close by 2000. These statistics were gathered through the survey of individual state facilities including traditional state MR/DD institutions and MR/DD units contained within state psychiatric or other "mixed use" institutions.

Section I, Chapter 4 presents statistics on the characteristics and movement of residents of large state MR/DD residential institutions (16 or more residents) in Fiscal Year 1996. These statistics were gathered through a survey of individual state institutions for persons with mental retardation and related conditions with 16 or more residents. These facilities included traditional state MR/DD institutions and MR/DD units contained within other state-operated institutions. Previous surveys of state institutions were conducted in conjunction with this project in 1977, 1979, 1981, 1982, 1985, 1987, 1989, 1991, and 1994. As in the past these statistics were gathered in cooperation with the Association of Public Developmental Disabilities Administrators (formerly the National Association of Superintendents of Public Residential Facilities for the Mentally Retarded). The procedures for this survey were developed by the late Richard Scheerenberger.

Section II of this report presents combined statistics on the total numbers of persons with mental retardation and related developmental disabilities in both state and nonstate residential settings. Statistics in this section have been compiled and reported by individual state MR/DD agencies. This data set was designed in cooperation with state agencies to permit the most comprehensive possible data collection while maintaining congruence with administrative data sets maintained in each of the states. It should be noted that in certain states a significant amount of state effort is required to compile the requested statistics, including frequently separate surveys of substate