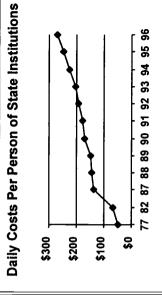

| Table 3.2 Persons with Mental Retardation and Related Developmental Disabilities Living in ICF-MR    |     |
|------------------------------------------------------------------------------------------------------|-----|
| Certified Facilities on June 30, 1996 by State and Size                                              | 82  |
| Table 3.3 Number and Percentage of Residents in ICF-MR Facilities on June 30, 1996 by State and      |     |
| Size                                                                                                 | 86  |
| Table 3.4 Summary Statistics on ICF-MR Expenditures by State for Fiscal Year 1996                    | 91  |
| Table 34a Summary Statistics on ICF-MR Expenditures Using Average Daily Resident                     | ,   |
| by State for Fiscal Year 1996                                                                        | or  |
| Table 3.5 Summary Statistics on HCBS Recipients by State on June 30 of Years 1982 through 1996       | 04  |
| Table 3.6 Summary Statistics on HCBS Expenditures by State for Fiscal Year 1996 Using Average Daily  | 9.  |
|                                                                                                      |     |
| Recipients                                                                                           | 96  |
| Table 36a Summary Statistic on HCBS Expenditures by State for Fiscal Year 1996 Using                 |     |
| Average Daily Recipients                                                                             | 97  |
| Table 3.7 ICF-MR Residents and Medicaid Home and Community Based Services (HCBS) Recipients          |     |
| with Mental Retardation and Related Conditions on June 30, 1996 by State                             | 99  |
| Table 3.8 ICF-MR Residents and HCBS Recipients and ICF-MR and HCBS Expenditures on June 30,          |     |
| 1996 by State                                                                                        | 102 |
| Table 3.9 Summary of Combined ICF-MR and HCBS Contributions and State Benefit Ratios by State and    |     |
|                                                                                                      | 103 |
| Table 3.10 Utilization Rates per 100,000 of State Population: ICF-MR Residents, HCBS Recipients      |     |
| with MR/DD, and All Residential Service Recipients on June 30, 1996 by State                         | 104 |
|                                                                                                      | 111 |
| Table 3.12 Persons with Mental Retardation and Related Developmental Disabilities in Nursing         | 111 |
| Facilities on June 30, 1995 by State                                                                 |     |
|                                                                                                      | 112 |
| Table 3.13 Federal Medicaid Expenditures for ICF-MR and HCBS Programs for Persons with               |     |
| MR/DD as a Proportion of All Federal Medicaid Expenditures                                           |     |
| Table 3.14 HCBS Resident Limit and Authority, License/certification                                  |     |
| Table 3.15 Selection of Persons with MR/DD to Receive HCBS                                           |     |
| Table 3.16 Number of Residential Setting Directly Converted from ICFs-MR to HCBS                     |     |
| Table 3.17 Motives for Converting of ICFs-MR to HCBS                                                 |     |
| Table 3.18 Post-conversion Changes in Facilities and Programs                                        | 126 |
|                                                                                                      |     |
| LIST OF FIGURES                                                                                      |     |
| Figure 1.1 Average Daily Population of Persons with Mental Retardation/Developmental Disabilities in |     |
| Large MR/DD and Psychiatric Facilities, 1950-1996                                                    | 14  |
| Figure 1.2 Average Daily Population of Persons with MR/DD in Large State MR/DD and Psychiatric       | 17  |
| Facilities per 100,000 of the General Population on June 30 of Years Indicated                       | 1 4 |
| Figure 1.2. Mayomont Dettorns in Lorge State MD/DD Decidential Equilibria, 1050, 1006                | 13  |
| Figure 1.3 Movement Patterns in Large State MR/DD Residential Facilities, 1950-1996                  | 1 / |
| Figure 1.4 Average Annual Per Resident Expenditures in Large State-Operated MR/DD Residential        |     |
| Facilities, 1950-1996                                                                                | 15  |
| Figure 1.5 Average Annual Number of Large State MR/DD Facilities and Units Closed and Planned for    |     |
| Closure, 1960-2000                                                                                   |     |
| Figure 1.6 Total and Childhood (0-21 Years) Populations of Large State MR/DD Facilities, 1950-1996   | 35  |
| Figure 1.7 Level of Mental Retardation of Residents of Large State Facilities on June 30 of Selected |     |
| Years, 1964-1996                                                                                     | 36  |
| Figure 1.8 Distribution of Admissions and Discharges for Large State Facilities by Level             |     |
| of Mental Retardation in Fiscal Years 1989, 1991, 1994 and 1996                                      | 49  |
|                                                                                                      |     |
| Figure 2.1 Average Number of Persons with Mental Retardation and Related Developmental Disabilities  |     |
| per Residential Setting on June 30, 1977, 1982, 1987, 1992, 1995 and 1996                            | 55  |
| Figure 2.2 Percentage of All Residential Service Recipients in Settings with 6 or Fewer on           | 50  |
|                                                                                                      |     |