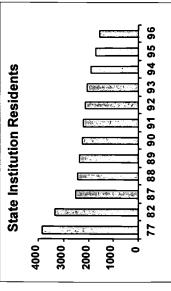

#### Number of Residents

The population of large state MR/DD facilities continue to fall. The population of large state MR/DD facilities on June 30, 1996 was 58,320, a decrease of 6.0% from June 30, 1995, continuing a trend first evident in Fiscal Year 1968. Between 1980 and 1996 large state MR/DD facilities' average daily populations were decreased by 71,152 to 59,936 individuals (54.3%). More than half (29) of all states reduced their average daily populations of large state MR/DD facility populations by 50% or more during the period.

The population of state-operated community facilities increased in Fiscal Year 1996. During Fiscal Year 1996 persons residing in small state-operated facilities (15 or fewer residents) increased 6.8%, to an ending year total of 10,642 persons. The average number of residents per state-operated community facility rose slightly between 1995 and 1996 (from 6.5 to 6.7 residents). New York accounted for two-thirds (66.5%) of all residents of state-operated community facilities.