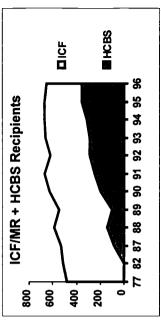

361    | 61     | 422                        | 307 | 729   | 102                                              | 307       | \$232                   |                    | 313                                  | 356                | 0                    |
| DE    | 96   | 421    | 31     | 452                        | 291 | 743   | 102                                              | 284       | \$263                   | 2%                 | 300                                  | 352                | 0                    |
|       |      |        |        |                            |     |       |                                                  |           |                         |                    |                                      |                    |                      |













|                                                        |              |        | 1    | ı     | i     | ŀ     | 1     | ı     | 1     | ĺ     | 1       | 1    | 1    |