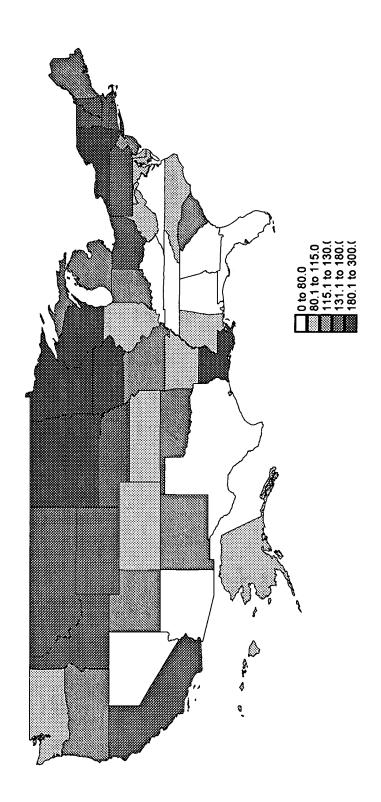

Nationally, the population of large state MR/DD facilities per 100,000 of the general population continues to fall. In 1996 there were 22.4 persons in large state MR/DD facilities per 100,000 of the general U.S. population. This compares with 23.5 in June 1995 and 99.7 in June 1967. Placement rates in 8 states were at 150% or more of the national average, while in 12 states with large state MR/DD facilities they were less than half the national average.