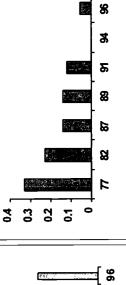

Nationally, the population of large state MR/DD facilities per 100,000 of the general population continues to fall. In 1996 there were 22.4 persons in large state MR/DD facilities per 100,000 of the general U.S. population. This compares with 23.5 in June 1995 and 99.7 in June 1967. Placement rates in 8 states were at 150% or more of the national average, while in 12 states with large state MR/DD facilities they were less than half the national average.