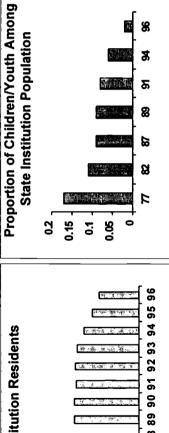

Ì

| CHAPTE            | R 4                                                                                                                                                                                                                                                                                                                                                                                                                                                                                                                                                                                                                                                                                                                                                                    |                                                                      |
|-------------------|------------------------------------------------------------------------------------------------------------------------------------------------------------------------------------------------------------------------------------------------------------------------------------------------------------------------------------------------------------------------------------------------------------------------------------------------------------------------------------------------------------------------------------------------------------------------------------------------------------------------------------------------------------------------------------------------------------------------------------------------------------------------|----------------------------------------------------------------------|
| (                 | CHARACTERISTICS AND MOVEMENT OF RESIDENTS                                                                                                                                                                                                                                                                                                                                                                                                                                                                                                                                                                                                                                                                                                                              |                                                                      |
| (                 | OF LARGE STATE FACILITIES                                                                                                                                                                                                                                                                                                                                                                                                                                                                                                                                                                                                                                                                                                                                              | 34                                                                   |
|                   | Characteristics of Residents                                                                                                                                                                                                                                                                                                                                                                                                                                                                                                                                                                                                                                                                                                                                           |                                                                      |
|                   | Age of Residents                                                                                                                                                                                                                                                                                                                                                                                                                                                                                                                                                                                                                                                                                                                                                       | 34                                                                   |
|                   | Level of Mental Retardation                                                                                                                                                                                                                                                                                                                                                                                                                                                                                                                                                                                                                                                                                                                                            | 36                                                                   |
|                   | Functional Characteristics                                                                                                                                                                                                                                                                                                                                                                                                                                                                                                                                                                                                                                                                                                                                             | 37                                                                   |
|                   | Age by Level of Mental Retardation                                                                                                                                                                                                                                                                                                                                                                                                                                                                                                                                                                                                                                                                                                                                     | 37                                                                   |
|                   | State-by-State Resident Characteristics                                                                                                                                                                                                                                                                                                                                                                                                                                                                                                                                                                                                                                                                                                                                | 38                                                                   |
|                   | Gender of Residents                                                                                                                                                                                                                                                                                                                                                                                                                                                                                                                                                                                                                                                                                                                                                    | 38                                                                   |
|                   | Age Distribution of Residents                                                                                                                                                                                                                                                                                                                                                                                                                                                                                                                                                                                                                                                                                                                                          | 38                                                                   |
|                   | Level of Mental Retardation                                                                                                                                                                                                                                                                                                                                                                                                                                                                                                                                                                                                                                                                                                                                            | 41                                                                   |
|                   | Selected Additional Conditions                                                                                                                                                                                                                                                                                                                                                                                                                                                                                                                                                                                                                                                                                                                                         | 41                                                                   |
|                   | Selected Functional Assistance Needs of Residents                                                                                                                                                                                                                                                                                                                                                                                                                                                                                                                                                                                                                                                                                                                      | 43                                                                   |
|                   | Residents in Movement                                                                                                                                                                                                                                                                                                                                                                                                                                                                                                                                                                                                                                                                                                                                                  | 46                                                                   |
|                   | New Admissions by Age and Level of Mental                                                                                                                                                                                                                                                                                                                                                                                                                                                                                                                                                                                                                                                                                                                              |                                                                      |
|                   | Retardation                                                                                                                                                                                                                                                                                                                                                                                                                                                                                                                                                                                                                                                                                                                                                            | 46                                                                   |
|                   | Readmissions by Age and Level of Mental Retardation                                                                                                                                                                                                                                                                                                                                                                                                                                                                                                                                                                                                                                                                                                                    |                                                                      |
|                   | Discharges by Age and Level of Mental Retardation                                                                                                                                                                                                                                                                                                                                                                                                                                                                                                                                                                                                                                                                                                                      |                                                                      |
|                   | Persons in Movement in 1989, 1991, 1994 and 1996                                                                                                                                                                                                                                                                                                                                                                                                                                                                                                                                                                                                                                                                                                                       |                                                                      |
|                   | Previous Placement of New Admissions                                                                                                                                                                                                                                                                                                                                                                                                                                                                                                                                                                                                                                                                                                                                   |                                                                      |
|                   | Previous Placement of Readmissions                                                                                                                                                                                                                                                                                                                                                                                                                                                                                                                                                                                                                                                                                                                                     |                                                                      |
|                   | New Residence of Discharged Residents                                                                                                                                                                                                                                                                                                                                                                                                                                                                                                                                                                                                                                                                                                                                  | 51                                                                   |
| SECTION II        |                                                                                                                                                                                                                                                                                                                                                                                                                                                                                                                                                                                                                                                                                                                                                                        |                                                                      |
| STATUS            | AND CHANGES IN TOTAL                                                                                                                                                                                                                                                                                                                                                                                                                                                                                                                                                                                                                                                                                                                                                   |                                                                      |
|                   | AND CHANGES IN TOTAL RESIDENTIAL SERVICE SYSTEMS                                                                                                                                                                                                                                                                                                                                                                                                                                                                                                                                                                                                                                                                                                                       | 53                                                                   |
|                   | RESIDENTIAL SERVICE SYSTEMS                                                                                                                                                                                                                                                                                                                                                                                                                                                                                                                                                                                                                                                                                                                                            | 53                                                                   |
| STATE I<br>CHAPTE | RESIDENTIAL SERVICE SYSTEMS                                                                                                                                                                                                                                                                                                                                                                                                                                                                                                                                                                                                                                                                                                                                            |                                                                      |
| STATE I<br>CHAPTE | RESIDENTIAL SERVICE SYSTEMS                                                                                                                                                                                                                                                                                                                                                                                                                                                                                                                                                                                                                                                                                                                                            | 55                                                                   |
| STATE I<br>CHAPTE | RESIDENTIAL SERVICE SYSTEMS                                                                                                                                                                                                                                                                                                                                                                                                                                                                                                                                                                                                                                                                                                                                            | 55                                                                   |
| STATE I<br>CHAPTE | RESIDENTIAL SERVICE SYSTEMS OR 5 SERVICES PROVIDED BY STATE AND NONSTATE AGENCIES IN 1996 Number of Residential Settings                                                                                                                                                                                                                                                                                                                                                                                                                                                                                                                                                                                                                                               | 55<br>55                                                             |
| STATE I<br>CHAPTE | RESIDENTIAL SERVICE SYSTEMS  SER VICES PROVIDED BY STATE AND NONSTATE AGENCIES IN 1996  Number of Residential Settings  Number of Persons Receiving                                                                                                                                                                                                                                                                                                                                                                                                                                                                                                                                                                                                                    | 55<br>55<br>55                                                       |
| STATE I<br>CHAPTE | RESIDENTIAL SERVICE SYSTEMS CR 5 SERVICES PROVIDED BY STATE AND NONSTATE AGENCIES IN 1996 Number of Residential Settings Number of Persons Receiving Residential Services                                                                                                                                                                                                                                                                                                                                                                                                                                                                                                                                                                                              | 55<br>55<br>55<br>58                                                 |
| STATE I<br>CHAPTE | RESIDENTIAL SERVICE SYSTEMS SERVICES PROVIDED BY STATE AND NONSTATE AGENCIES IN 1996 Number of Residential Settings Number of Persons Receiving Residential Services Relative Size of Residential Settings                                                                                                                                                                                                                                                                                                                                                                                                                                                                                                                                                             | 55<br>55<br>55<br>58<br>58                                           |
| STATE I<br>CHAPTE | RESIDENTIAL SERVICE SYSTEMS SERVICES PROVIDED BY STATE AND NONSTATE AGENCIES IN 1996 Number of Residential Settings Number of Persons Receiving Residential Services Relative Size of Residential Settings Average residential settings size                                                                                                                                                                                                                                                                                                                                                                                                                                                                                                                           | 55<br>55<br>55<br>58<br>58                                           |
| STATE I<br>CHAPTE | RESIDENTIAL SERVICE SYSTEMS SERVICES PROVIDED BY STATE AND NONSTATE AGENCIES IN 1996 Number of Residential Settings Number of Persons Receiving Residential Services Relative Size of Residential Settings Average residential settings size Percentage living in small residential settings                                                                                                                                                                                                                                                                                                                                                                                                                                                                           | 55<br>55<br>55<br>58<br>58<br>58                                     |
| STATE I<br>CHAPTE | RESIDENTIAL SERVICE SYSTEMS  SERVICES PROVIDED BY STATE AND NONSTATE AGENCIES IN 1996  Number of Residential Settings  Number of Persons Receiving  Residential Services  Relative Size of Residential Settings  Average residential settings size  Percentage living in small residential settings  Number of Residential Service Recipients                                                                                                                                                                                                                                                                                                                                                                                                                          | 55<br>55<br>55<br>58<br>58<br>58                                     |
| STATE I<br>CHAPTE | RESIDENTIAL SERVICE SYSTEMS OR 5 SERVICES PROVIDED BY STATE AND NONSTATE AGENCIES IN 1996 Number of Residential Settings Number of Persons Receiving Residential Services Relative Size of Residential Settings Average residential settings size Percentage living in small residential settings Number of Residential Service Recipients Per 100,000 General Population                                                                                                                                                                                                                                                                                                                                                                                              | 55<br>55<br>58<br>58<br>58<br>61                                     |
| STATE I<br>CHAPTE | RESIDENTIAL SERVICE SYSTEMS SERVICES PROVIDED BY STATE AND NONSTATE AGENCIES IN 1996 Number of Residential Settings Number of Persons Receiving Residential Services Relative Size of Residential Settings Average residential settings size Percentage living in small residential settings Number of Residential Service Recipients Per 100,000 General Population Persons Presently Not Receiving Residential Services on Waiting Lists for Residential Services                                                                                                                                                                                                                                                                                                    | 55<br>55<br>58<br>58<br>58<br>61                                     |
| STATE I<br>CHAPTE | RESIDENTIAL SERVICE SYSTEMS SERVICES PROVIDED BY STATE AND NONSTATE AGENCIES IN 1996 Number of Residential Settings Number of Persons Receiving Residential Services Relative Size of Residential Settings Average residential settings size Percentage living in small residential settings Number of Residential Service Recipients Per 100,000 General Population Persons Presently Not Receiving Residential Services on Waiting Lists for Residential Services                                                                                                                                                                                                                                                                                                    | 55<br>55<br>58<br>58<br>58<br>61                                     |
| STATE I<br>CHAPTE | RESIDENTIAL SERVICE SYSTEMS SERVICES PROVIDED BY STATE AND NONSTATE AGENCIES IN 1996 Number of Residential Settings Number of Persons Receiving Residential Services Relative Size of Residential Settings Average residential settings size Percentage living in small residential settings Number of Residential Service Recipients Per 100,000 General Population Persons Presently Not Receiving Residential Services on Waiting Lists for Residential Services                                                                                                                                                                                                                                                                                                    | 55<br>55<br>58<br>58<br>58<br>61<br>63                               |
| CHAPTE            | RESIDENTIAL SERVICE SYSTEMS SERVICES PROVIDED BY STATE AND NONSTATE AGENCIES IN 1996 Number of Residential Settings Number of Persons Receiving Residential Services Relative Size of Residential Settings Average residential settings size Percentage living in small residential settings Number of Residential Service Recipients Per 100,000 General Population Persons Presently Not Receiving Residential Services on Waiting Lists for Residential Services ER 6 NUMBER OF RESIDENTIAL SETTINGS AND RESIDENTS                                                                                                                                                                                                                                                  | 55<br>55<br>58<br>58<br>58<br>61<br>63                               |
| STATE I<br>CHAPTE | RESIDENTIAL SERVICE SYSTEMS  RESIDENTIAL SERVICE SYSTEMS  SERVICES PROVIDED BY STATE AND NONSTATE AGENCIES IN 1996  Number of Residential Settings  Number of Persons Receiving  Residential Services  Relative Size of Residential Settings  Average residential settings size  Percentage living in small residential settings  Number of Residential Service Recipients  Per 100,000 General Population  Persons Presently Not Receiving Residential Services on Waiting Lists for Residential Services  ER 6  NUMBER OF RESIDENTIAL SETTINGS AND RESIDENTS  BY TYPE OF LIVING ARRANGEMENT  "Congregate Care" Settings and Residents  "Family Foster Care" Settings and Residents                                                                                   | 55<br>55<br>55<br>58<br>58<br>58<br>61<br>63<br>64<br>64<br>64       |
| STATE I<br>CHAPTE | RESIDENTIAL SERVICE SYSTEMS RS 5 SERVICES PROVIDED BY STATE AND NONSTATE AGENCIES IN 1996 Number of Residential Settings Number of Persons Receiving Residential Services Relative Size of Residential Settings Average residential settings size Percentage living in small residential settings Number of Residential Service Recipients Per 100,000 General Population Persons Presently Not Receiving Residential Services on Waiting Lists for Residential Services R8 6 NUMBER OF RESIDENTIAL SETTINGS AND RESIDENTS BY TYPE OF LIVING ARRANGEMENT "Congregate Care" Settings and Residents "Family Foster Care" Settings and Residents "Own Home" Settings and Residents                                                                                        | 55<br>55<br>55<br>58<br>58<br>58<br>61<br>63<br>64<br>64<br>64<br>67 |
| STATE I<br>CHAPTE | RESIDENTIAL SERVICE SYSTEMS  SERVICES PROVIDED BY STATE AND NONSTATE AGENCIES IN 1996 Number of Residential Settings Number of Persons Receiving Residential Services Relative Size of Residential Settings Average residential settings size Percentage living in small residential settings Number of Residential Service Recipients Per 100,000 General Population Persons Presently Not Receiving Residential Services on Waiting Lists for Residential Services ER 6 NUMBER OF RESIDENTIAL SETTINGS AND RESIDENTS BY TYPE OF LIVING ARRANGEMENT "Congregate Care" Settings and Residents "Family Foster Care" Settings and Residents "Own Home" Settings and Residents "Family Home" Settings and Residents                                                       | 55<br>55<br>55<br>58<br>58<br>58<br>61<br>63<br>64<br>64<br>64<br>67 |
| CHAPTE CHAPTE     | RESIDENTIAL SERVICE SYSTEMS  SERVICES PROVIDED BY STATE AND NONSTATE AGENCIES IN 1996  Number of Residential Settings  Number of Persons Receiving  Residential Services  Relative Size of Residential Settings  Average residential settings size  Percentage living in small residential settings  Number of Residential Service Recipients  Per 100,000 General Population  Persons Presently Not Receiving Residential Services on Waiting Lists for Residential Services  ER 6  NUMBER OF RESIDENTIAL SETTINGS AND RESIDENTS  BY TYPE OF LIVING ARRANGEMENT  "Congregate Care" Settings and Residents  "Family Foster Care" Settings and Residents  "Own Home" Settings and Residents  "Family Home" Settings and Residents  "Family Home" Settings and Residents | 55<br>55<br>58<br>58<br>58<br>61<br>63<br>64<br>64<br>64<br>67<br>67 |
| CHAPTE  CHAPTE    | RESIDENTIAL SERVICE SYSTEMS  SERVICES PROVIDED BY STATE AND NONSTATE AGENCIES IN 1996 Number of Residential Settings Number of Persons Receiving Residential Services Relative Size of Residential Settings Average residential settings size Percentage living in small residential settings Number of Residential Service Recipients Per 100,000 General Population Persons Presently Not Receiving Residential Services on Waiting Lists for Residential Services ER 6 NUMBER OF RESIDENTIAL SETTINGS AND RESIDENTS BY TYPE OF LIVING ARRANGEMENT "Congregate Care" Settings and Residents "Family Foster Care" Settings and Residents "Own Home" Settings and Residents "Family Home" Settings and Residents                                                       | 55<br>55<br>58<br>58<br>58<br>61<br>63<br>64<br>64<br>67<br>67       |