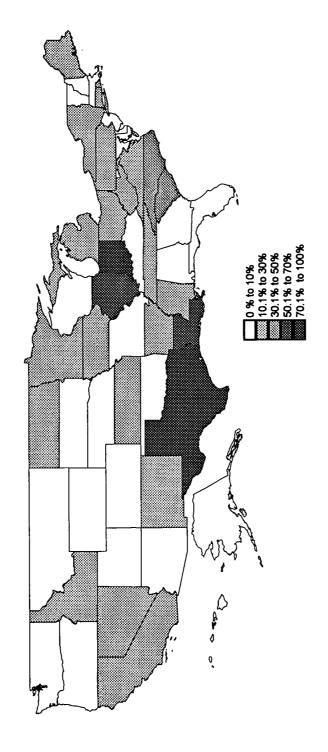

| June 30, 1996                                                                                           | 59  |
|---------------------------------------------------------------------------------------------------------|-----|
| Figure 2.3 Residential Service Recipients per 100,000 of State General Population in 1996               | 62  |
| Figure 2.4 Persons with Mental Retardation and Related Developmental Disabilities in State and          | 71  |
| Nonstate Residential Settings on June 30 of 1977, 1982, 1987, 1992, and 1996                            | 71  |
| Figure 2.5 People with Mental Retardation and Related Developmental Disabilities Living in Residential  | 70  |
| Settings of Different Sizes on June 30, 1982 and June 30, 1996                                          | 72  |
| Figure 3.1 ICF-MR Residents as a Proportion of All Reported Residents of State and Nonstate Settings by |     |
| Size on June 30, 1996                                                                                   | 84  |
| Figure 3.2 Residents of ICF-MR Certified Facilities by Size and State/Nonstate Operation on June 30,    |     |
| 1977, 1982, 1987, 1992, and 1996                                                                        | 85  |
| Figure 3.3 Percentage of ICF-MR Residential Service Recipients in Settings with 15 or Fewer Residents   |     |
| on June 30, 1996                                                                                        | 87  |
| Figure 3.4 Percentage of All Residential Service Recipients in ICF-MR Certified Facilities on           |     |
| June 30, 1996                                                                                           | 88  |
| Figure 3.5 Number of Residents in ICF-MR and Non ICF-MR Residential Settings with 1-15 and              |     |
| 16 or More Total Residents, 1977 to 1996                                                                | 90  |
| Figure 3.6 Community ICF-MR & HCBS Recipients as a Percentage of All ICF-MR & HCBS                      |     |
| Recipients on June 30, 1996                                                                             | 100 |
| Figure 3.7 Residents of Settings with 15 or Fewer and 16 or More Residents Among Medicaid ICF-MR        |     |
| and HCBS Recipients on June 30, 1977, 1982, 1987, 1992, and 1996                                        | 101 |
| Figure 3.8 Total ICF-MR Residents per 100,000 of State Population by State on June 30, 1996             |     |
| Figure 3.9 Total Community ICF-MR and HCBS Recipients per 100,000 of State Population by                |     |
| State on June 30, 1996                                                                                  | 108 |
| Figure 3.10 ICF-MR and Non ICF-MR Residential Service Recipients per 100,000 of the                     |     |
|                                                                                                         | 100 |