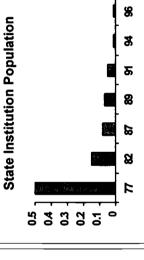

0                            | 5490        | 9930  | 126             | 4363      | \$249      | 1%                 | 3975         | 4729  | 371                      |
| 2     | 95   | 4650   | 0         | 4650                            | 5199        | 9849  | 124             | 4286      | \$264      |                    | 4060         | 5033  | 352                      |
| 3     | 96   | 4505   | 533       | 5038                            | 4931        | 6966  | 125             | 4241      | \$204      | 1%                 | 4091         | 5242  | 371                      |
|       |      |        |           |                                 |             |       |                 |           |            |                    |              |       |                          |













|                                       |                          |      |      | 1     | 1     | ŀ     |       | 1     | 1     | 1     |       | 1     |       |                                   |                                       |       | 1 —                                                             |       |              |                |  |
|---------------------------------------|--------------------------|------|------|-------|-------|-------|-------|-------|-------|-------|-------|-------|-------|-----------------------------------|---------------------------------------|-------|-----------------------------------------------------------------|-------|--------------|----------------|--|
| Persons<br>with<br>MR/DD<br>Living in | Nursing<br>Homes         |      |      |