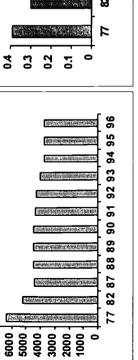

#### Number and Size of Residential Facilities

The number of state-operated facilities continues to decline. On June 30, 1996 states were directly operating 1,911 residential facilities housing persons with mental retardation and related developmental disabilities (MR/DD), 17 fewer than in the previous year. Of these 1,847 were facilities or units primarily serving persons with MR/DD and 46 were facilities primarily serving persons with psychiatric disabilities. Over four-fifths (86.4%) of the state-operated MR/DD facilities had 15 or fewer residents, a proportion that grew somewhat from June 1995 (82.9%).

On June 30, 1996 every state except New Hampshire, Vermont, Rhode Island and the District of Columbia, was operating at least one large state mental retardation/developmental disabilities facility. New Hampshire closed its only large (16 or more residents) state MR/DD facility in January 1991. In Fiscal Year 1994 Vermont, Rhode Island and the District of Columbia closed the last of their large state MR/DD facilities.

The number of state-operated community facilities continues to grow slowly and New York remains by far the largest operator of state-operated community residences. State-operated community facilities (15 or fewer residents) increased by 4.7% (71 facilities) to a total of 1,595 in Fiscal Year 1996. By the end of Fiscal Year 1996, New York had an estimated 935 state-operated community facilities or 58.6% of the national total.