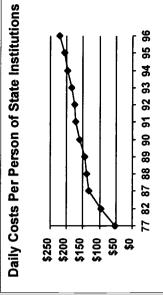

Differences in state benefits from Medicaid spending continues. Almost any measure of each states' relative benefits from Medicaid funding yields significant interstate differences. For example, if 1996 Medicaid long-term care benefits paid to each state for persons with MR/DD are indexed by federal income tax paid by citizens of each state, major differences are found. In 1996, six states received over twice their relative federal income contributions tax back in benefits (North Dakota, \$3.06 in benefits per \$1.00 contributed; Louisiana, \$2.60; South Dakota, \$2.18; Rhode Island, \$2.02; New Mexico (\$2.11) and New York (\$2.04). Six states received back less than half their relative contributions (Alaska, California, Florida, Hawaii, Nevada, Virginia). There are also large differences among states indexed in Medicaid expenditures for persons with MR/DD. For example, in Fiscal Year 1996, the District of Columbia, New York, North Dakota, and Rhode Island spent more than \$100 for Medicaid long-term care programs for persons with MR/DD per state resident. Alaska, California, Florida, Georgia, Hawaii, Kentucky and Nevada spent less than \$25.

Nineteen states reported a total of 1,039 completed or planned direct conversions of ICFs-MR to HCBS residences. States have completed and are planning conversions of ICF-MR financed residences to HCBS financed residences in numbers equal to about 20% of the June 1995 community ICFs-MR. New York has had the greatest number of actual conversions of ICFs-MR to HCBS funding (305). Pennsylvania has also planned approximately 300 direct conversions.

#### Nursing Home Residents

The number of persons with MR/DD in Nursing Facilities continues to decrease slowly. States reported that on June 30, 1996 there were 37,591 persons with MR/DD in nursing homes. This compares with 36,197 on June 30, 1994. Nationwide, in 1996 9.7% of all persons with MR/DD receiving residential services and 10.5% of all with MR/DD receiving services through Medicaid ICF-MR, HCBS or Nursing Facility programs were in Medicaid nursing homes. One state reported Nursing Facility residents make up more than one-third of their citizens with MR/DD receiving residential services and two other states reported Nursing Facility residents to make up more than one-fifth of Medicaid long-term service recipients with MR/DD.