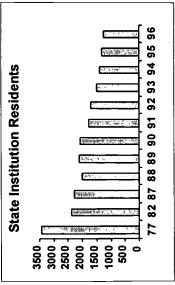

#### Number of Residents

The population of large state MR/DD facilities continue to fall. The population of large state MR/DD facilities on June 30, 1996 was 58,320, a decrease of 6.0% from June 30, 1995, continuing a trend first evident in Fiscal Year 1968. Between 1980 and 1996 large state MR/DD facilities' average daily populations were decreased by 71,152 to 59,936 individuals (54.3%). More than half (29) of all states reduced their average daily populations of large state MR/DD facility populations by 50% or more during the period.

The population of state-operated community facilities increased in Fiscal Year 1996. During Fiscal Year 1996 persons residing in small state-operated facilities (15 or fewer residents) increased 6.8%, to an ending year total of 10,642 persons. The average number of residents per state-operated community facility rose slightly between 1995 and 1996 (from 6.5 to 6.7 residents). New York accounted for two-thirds (66.5%) of all residents of state-operated community facilities.