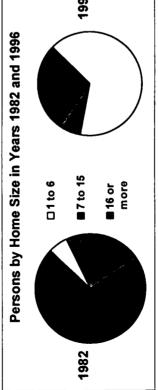

| June 30, 1996                                                                                           | 59  |
|---------------------------------------------------------------------------------------------------------|-----|
| Figure 2.3 Residential Service Recipients per 100,000 of State General Population in 1996               | 62  |
| Figure 2.4 Persons with Mental Retardation and Related Developmental Disabilities in State and          | 71  |
| Nonstate Residential Settings on June 30 of 1977, 1982, 1987, 1992, and 1996                            | 71  |
| Figure 2.5 People with Mental Retardation and Related Developmental Disabilities Living in Residential  | 70  |
| Settings of Different Sizes on June 30, 1982 and June 30, 1996                                          | 72  |
| Figure 3.1 ICF-MR Residents as a Proportion of All Reported Residents of State and Nonstate Settings by |     |
| Size on June 30, 1996                                                                                   | 84  |
| Figure 3.2 Residents of ICF-MR Certified Facilities by Size and State/Nonstate Operation on June 30,    |     |
| 1977, 1982, 1987, 1992, and 1996                                                                        | 85  |
| Figure 3.3 Percentage of ICF-MR Residential Service Recipients in Settings with 15 or Fewer Residents   |     |
| on June 30, 1996                                                                                        | 87  |
| Figure 3.4 Percentage of All Residential Service Recipients in ICF-MR Certified Facilities on           |     |
| June 30, 1996                                                                                           | 88  |
| Figure 3.5 Number of Residents in ICF-MR and Non ICF-MR Residential Settings with 1-15 and              |     |
| 16 or More Total Residents, 1977 to 1996                                                                | 90  |
| Figure 3.6 Community ICF-MR & HCBS Recipients as a Percentage of All ICF-MR & HCBS                      |     |
| Recipients on June 30, 1996                                                                             | 100 |
| Figure 3.7 Residents of Settings with 15 or Fewer and 16 or More Residents Among Medicaid ICF-MR        |     |
| and HCBS Recipients on June 30, 1977, 1982, 1987, 1992, and 1996                                        | 101 |
| Figure 3.8 Total ICF-MR Residents per 100,000 of State Population by State on June 30, 1996             |     |
| Figure 3.9 Total Community ICF-MR and HCBS Recipients per 100,000 of State Population by                |     |
| State on June 30, 1996                                                                                  | 108 |
| Figure 3.10 ICF-MR and Non ICF-MR Residential Service Recipients per 100,000 of the                     |     |
|                                                                                                         | 100 |