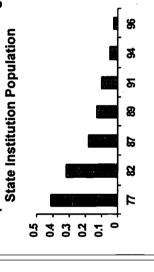

#### Number of Residents

The population of large state MR/DD facilities continue to fall. The population of large state MR/DD facilities on June 30, 1996 was 58,320, a decrease of 6.0% from June 30, 1995, continuing a trend first evident in Fiscal Year 1968. Between 1980 and 1996 large state MR/DD facilities' average daily populations were decreased by 71,152 to 59,936 individuals (54.3%). More than half (29) of all states reduced their average daily populations of large state MR/DD facility populations by 50% or more during the period.

The population of persons with MR/DD in all large state residential facilities continues to decline. On June 30, 1996, the combined population of residents with MR/DD in large state MR/DD and psychiatric facilities was 59,589 a decrease of 6.0 % from 1995. The estimated population of persons with MR/DD in state psychiatric facilities dropped from a population of 31,884 in 1970 and 9,405 in 1980 to 1,269 in 1996.

Nationally, the population of large state MR/DD facilities per 100,000 of the general population continues to fall. In 1996 there were 22.4 persons in large state MR/DD facilities per 100,000 of the general U.S. population. This compares with 23.5 in June 1995 and 99.7 in June 1967. Placement rates in 8 states were at 150% or more of the national average, while in 12 states with large state MR/DD facilities they were less than half the national average.