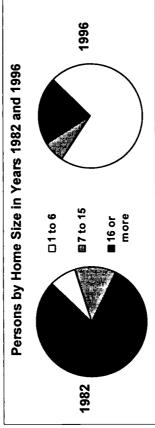

The population of state-operated community facilities increased in Fiscal Year 1996. During Fiscal Year 1996 persons residing in small state-operated facilities (15 or fewer residents) increased 6.8%, to an ending year total of 10,642 persons. The average number of residents per state-operated community facility rose slightly between 1995 and 1996 (from 6.5 to 6.7 residents). New York accounted for two-thirds (66.5%) of all residents of state-operated community facilities.