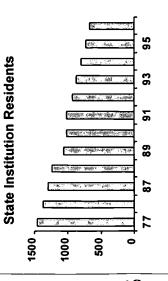

| 1477   | 3002  | 119            | 806       | \$232      | 17%                   | 1767         | 1339         | 0                        |
| KS    | 95   | 584    | 941      | 1525                            | 1352   | 2877  | 113            | 732       | \$254      |                       | 1642         | 1613         | 0                        |
| KS    | 96   | 546    | 831      | 1377                            | 1406   | 2783  | 106            | 929       | \$277      |                       | 1586         | 3146         | 0                        |
|       |      |        |          |                                 |        |       |                |           |            |                       |              |              |                          |













| 0-21 Yr. | Daily Costs Olds as % of | State          |                                     |
|----------|--------------------------|----------------|-------------------------------------|
|          | Daily Costs              | of State       | Inetitution Inetitudian Institution |
|          |                          | State          | Inetitition                         |
|          | Utilization Rate         | per 100,000 of | State Population                    |
|          |                          | Iome Size      |                                     |

Persons

|       |      | <b>₹</b> | KENTUCKY | JCKY                       |        |       | Utilization Rate                   |                      | 7        | 0-21 Yr.           | Open and the state of the state | 111