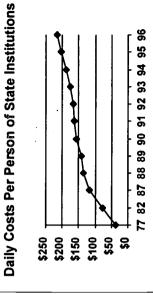

Nationally, the population of large state MR/DD facilities per 100,000 of the general population continues to fall. In 1996 there were 22.4 persons in large state MR/DD facilities per 100,000 of the general U.S. population. This compares with 23.5 in June 1995 and 99.7 in June 1967. Placement rates in 8 states were at 150% or more of the national average, while in 12 states with large state MR/DD facilities they were less than half the national average.