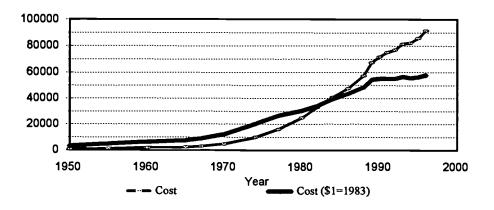

5.33  | \$8,875.23      |
| 1970 | \$4,634.85  | \$11,930.10     |
| 1974 | \$9,937.50  | \$20,163.19     |
| 1977 | \$16,143.95 | \$26,621.31     |
| 1980 | \$24,944.10 | \$30,307.08     |
| 1982 | \$32,758.75 | \$33,905.31     |
| 1984 | \$40,821.60 | \$39,229.56     |
| 1986 | \$47,555.85 | \$43,418.49     |
| 1988 | \$57,221.05 | \$48,409.01     |
| 1989 | \$67,200.15 | \$54,230.52     |
| 1990 | \$71,660.45 | \$54,891.90     |
| 1991 | \$75,051.30 | \$55,087.65     |
| 1992 | \$76,945.65 | \$54,862.25     |
| 1993 | \$81,453.40 | \$56,365.71     |
| 1994 | \$82,256.40 | \$55,523.07     |
| 1995 | \$85,760.40 | \$56,273.23     |
| 1996 | \$92,345.46 | \$58,225.38     |

Figure 1.4
Average Annual Per Resident Expenditures
in Large State-Operated MR/DD Residential Facilities, 1950-1996





# CHAPTER 3 LARGE STATE MR/DD RESIDENTIAL FACILITY CLOSURES, 1960-2000 AND INDIVIDUAL FACILITY POPULATIONS AND PER DIEM RATES IN FISCAL YEAR 1996

Jennifer Sandlin Robert Prouty K. Charlie Lakin

This chapter summarizes information gathered from each of the states on large state MR/DD facilities and special MR/DD units in psychiatric facilities that have operated since 1960 and their present and projected operational status. Responses were obtained from all states.

#### Total Large State MR/DD Facility Closures

Figure 1.5 shows the number of large state MR/DD facilities and MR/DD units in large state facilities primarily serving other populations that have closed since 1960, including closures for the period 1997 to 2000 that were being planned as of late Fall 1996. As shown between