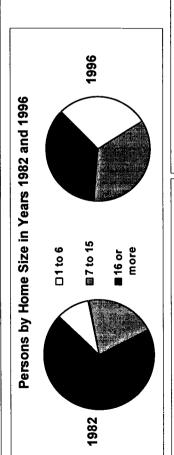

| June 30, 1996                                                                                           | 59  |
|---------------------------------------------------------------------------------------------------------|-----|
| Figure 2.3 Residential Service Recipients per 100,000 of State General Population in 1996               | 62  |
| Figure 2.4 Persons with Mental Retardation and Related Developmental Disabilities in State and          | 71  |
| Nonstate Residential Settings on June 30 of 1977, 1982, 1987, 1992, and 1996                            | 71  |
| Figure 2.5 People with Mental Retardation and Related Developmental Disabilities Living in Residential  | 70  |
| Settings of Different Sizes on June 30, 1982 and June 30, 1996                                          | 72  |
| Figure 3.1 ICF-MR Residents as a Proportion of All Reported Residents of State and Nonstate Settings by |     |
| Size on June 30, 1996                                                                                   | 84  |
| Figure 3.2 Residents of ICF-MR Certified Facilities by Size and State/Nonstate Operation on June 30,    |     |
| 1977, 1982, 1987, 1992, and 1996                                                                        | 85  |
| Figure 3.3 Percentage of ICF-MR Residential Service Recipients in Settings with 15 or Fewer Residents   |     |
| on June 30, 1996                                                                                        | 87  |
| Figure 3.4 Percentage of All Residential Service Recipients in ICF-MR Certified Facilities on           |     |
| June 30, 1996                                                                                           | 88  |
| Figure 3.5 Number of Residents in ICF-MR and Non ICF-MR Residential Settings with 1-15 and              |     |
| 16 or More Total Residents, 1977 to 1996                                                                | 90  |
| Figure 3.6 Community ICF-MR & HCBS Recipients as a Percentage of All ICF-MR & HCBS                      |     |
| Recipients on June 30, 1996                                                                             | 100 |
| Figure 3.7 Residents of Settings with 15 or Fewer and 16 or More Residents Among Medicaid ICF-MR        |     |
| and HCBS Recipients on June 30, 1977, 1982, 1987, 1992, and 1996                                        | 101 |
| Figure 3.8 Total ICF-MR Residents per 100,000 of State Population by State on June 30, 1996             |     |
| Figure 3.9 Total Community ICF-MR and HCBS Recipients per 100,000 of State Population by                |     |
| State on June 30, 1996                                                                                  | 108 |
| Figure 3.10 ICF-MR and Non ICF-MR Residential Service Recipients per 100,000 of the                     |     |
|                                                                                                         | 100 |