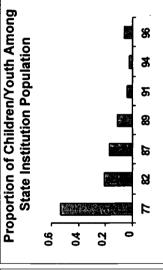

#### Number and Size of Residential Facilities

The number of state-operated facilities continues to decline. On June 30, 1996 states were directly operating 1,911 residential facilities housing persons with mental retardation and related developmental disabilities (MR/DD), 17 fewer than in the previous year. Of these 1,847 were facilities or units primarily serving persons with MR/DD and 46 were facilities primarily serving persons with psychiatric disabilities. Over four-fifths (86.4%) of the state-operated MR/DD facilities had 15 or fewer residents, a proportion that grew somewhat from June 1995 (82.9%).