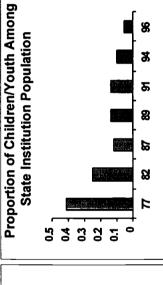

Ì

| CHAPTE            | R 4                                                                                                                                                                                                                                                                                                                                                                                                                                                                                                                                                                                                                                                                                                                                                                    |                                                                      |
|-------------------|------------------------------------------------------------------------------------------------------------------------------------------------------------------------------------------------------------------------------------------------------------------------------------------------------------------------------------------------------------------------------------------------------------------------------------------------------------------------------------------------------------------------------------------------------------------------------------------------------------------------------------------------------------------------------------------------------------------------------------------------------------------------|----------------------------------------------------------------------|
| (                 | CHARACTERISTICS AND MOVEMENT OF RESIDENTS                                                                                                                                                                                                                                                                                                                                                                                                                                                                                                                                                                                                                                                                                                                              |                                                                      |
| (                 | OF LARGE STATE FACILITIES                                                                                                                                                                                                                                                                                                                                                                                                                                                                                                                                                                                                                                                                                                                                              | 34                                                                   |
|                   | Characteristics of Residents                                                                                                                                                                                                                                                                                                                                                                                                                                                                                                                                                                                                                                                                                                                                           |                                                                      |
|                   | Age of Residents                                                                                                                                                                                                                                                                                                                                                                                                                                                                                                                                                                                                                                                                                                                                                       | 34                                                                   |
|                   | Level of Mental Retardation                                                                                                                                                                                                                                                                                                                                                                                                                                                                                                                                                                                                                                                                                                                                            | 36                                                                   |
|                   | Functional Characteristics                                                                                                                                                                                                                                                                                                                                                                                                                                                                                                                                                                                                                                                                                                                                             | 37                                                                   |
|                   | Age by Level of Mental Retardation                                                                                                                                                                                                                                                                                                                                                                                                                                                                                                                                                                                                                                                                                                                                     | 37                                                                   |
|                   | State-by-State Resident Characteristics                                                                                                                                                                                                                                                                                                                                                                                                                                                                                                                                                                                                                                                                                                                                | 38                                                                   |
|                   | Gender of Residents                                                                                                                                                                                                                                                                                                                                                                                                                                                                                                                                                                                                                                                                                                                                                    | 38                                                                   |
|                   | Age Distribution of Residents                                                                                                                                                                                                                                                                                                                                                                                                                                                                                                                                                                                                                                                                                                                                          | 38                                                                   |
|                   | Level of Mental Retardation                                                                                                                                                                                                                                                                                                                                                                                                                                                                                                                                                                                                                                                                                                                                            | 41                                                                   |
|                   | Selected Additional Conditions                                                                                                                                                                                                                                                                                                                                                                                                                                                                                                                                                                                                                                                                                                                                         | 41                                                                   |
|                   | Selected Functional Assistance Needs of Residents                                                                                                                                                                                                                                                                                                                                                                                                                                                                                                                                                                                                                                                                                                                      | 43                                                                   |
|                   | Residents in Movement                                                                                                                                                                                                                                                                                                                                                                                                                                                                                                                                                                                                                                                                                                                                                  | 46                                                                   |
|                   | New Admissions by Age and Level of Mental                                                                                                                                                                                                                                                                                                                                                                                                                                                                                                                                                                                                                                                                                                                              |                                                                      |
|                   | Retardation                                                                                                                                                                                                                                                                                                                                                                                                                                                                                                                                                                                                                                                                                                                                                            | 46                                                                   |
|                   | Readmissions by Age and Level of Mental Retardation                                                                                                                                                                                                                                                                                                                                                                                                                                                                                                                                                                                                                                                                                                                    |                                                                      |
|                   | Discharges by Age and Level of Mental Retardation                                                                                                                                                                                                                                                                                                                                                                                                                                                                                                                                                                                                                                                                                                                      |                                                                      |
|                   | Persons in Movement in 1989, 1991, 1994 and 1996                                                                                                                                                                                                                                                                                                                                                                                                                                                                                                                                                                                                                                                                                                                       |                                                                      |
|                   | Previous Placement of New Admissions                                                                                                                                                                                                                                                                                                                                                                                                                                                                                                                                                                                                                                                                                                                                   |                                                                      |
|                   | Previous Placement of Readmissions                                                                                                                                                                                                                                                                                                                                                                                                                                                                                                                                                                                                                                                                                                                                     |                                                                      |
|                   | New Residence of Discharged Residents                                                                                                                                                                                                                                                                                                                                                                                                                                                                                                                                                                                                                                                                                                                                  | 51                                                                   |
| SECTION II        |                                                                                                                                                                                                                                                                                                                                                                                                                                                                                                                                                                                                                                                                                                                                                                        |                                                                      |
| STATUS            | AND CHANGES IN TOTAL                                                                                                                                                                                                                                                                                                                                                                                                                                                                                                                                                                                                                                                                                                                                                   |                                                                      |
|                   | AND CHANGES IN TOTAL RESIDENTIAL SERVICE SYSTEMS                                                                                                                                                                                                                                                                                                                                                                                                                                                                                                                                                                                                                                                                                                                       | 53                                                                   |
|                   | RESIDENTIAL SERVICE SYSTEMS                                                                                                                                                                                                                                                                                                                                                                                                                                                                                                                                                                                                                                                                                                                                            | 53                                                                   |
| STATE I<br>CHAPTE | RESIDENTIAL SERVICE SYSTEMS                                                                                                                                                                                                                                                                                                                                                                                                                                                                                                                                                                                                                                                                                                                                            |                                                                      |
| STATE I<br>CHAPTE | RESIDENTIAL SERVICE SYSTEMS                                                                                                                                                                                                                                                                                                                                                                                                                                                                                                                                                                                                                                                                                                                                            | 55                                                                   |
| STATE I<br>CHAPTE | RESIDENTIAL SERVICE SYSTEMS                                                                                                                                                                                                                                                                                                                                                                                                                                                                                                                                                                                                                                                                                                                                            | 55                                                                   |
| STATE I<br>CHAPTE | RESIDENTIAL SERVICE SYSTEMS OR 5 SERVICES PROVIDED BY STATE AND NONSTATE AGENCIES IN 1996 Number of Residential Settings                                                                                                                                                                                                                                                                                                                                                                                                                                                                                                                                                                                                                                               | 55<br>55                                                             |
| STATE I<br>CHAPTE | RESIDENTIAL SERVICE SYSTEMS  SER VICES PROVIDED BY STATE AND NONSTATE AGENCIES IN 1996  Number of Residential Settings  Number of Persons Receiving                                                                                                                                                                                                                                                                                                                                                                                                                                                                                                                                                                                                                    | 55<br>55<br>55                                                       |
| STATE I<br>CHAPTE | RESIDENTIAL SERVICE SYSTEMS CR 5 SERVICES PROVIDED BY STATE AND NONSTATE AGENCIES IN 1996 Number of Residential Settings Number of Persons Receiving Residential Services                                                                                                                                                                                                                                                                                                                                                                                                                                                                                                                                                                                              | 55<br>55<br>55<br>58                                                 |
| STATE I<br>CHAPTE | RESIDENTIAL SERVICE SYSTEMS SERVICES PROVIDED BY STATE AND NONSTATE AGENCIES IN 1996 Number of Residential Settings Number of Persons Receiving Residential Services Relative Size of Residential Settings                                                                                                                                                                                                                                                                                                                                                                                                                                                                                                                                                             | 55<br>55<br>55<br>58<br>58                                           |
| STATE I<br>CHAPTE | RESIDENTIAL SERVICE SYSTEMS SERVICES PROVIDED BY STATE AND NONSTATE AGENCIES IN 1996 Number of Residential Settings Number of Persons Receiving Residential Services Relative Size of Residential Settings Average residential settings size                                                                                                                                                                                                                                                                                                                                                                                                                                                                                                                           | 55<br>55<br>55<br>58<br>58                                           |
| STATE I<br>CHAPTE | RESIDENTIAL SERVICE SYSTEMS SERVICES PROVIDED BY STATE AND NONSTATE AGENCIES IN 1996 Number of Residential Settings Number of Persons Receiving Residential Services Relative Size of Residential Settings Average residential settings size Percentage living in small residential settings                                                                                                                                                                                                                                                                                                                                                                                                                                                                           | 55<br>55<br>55<br>58<br>58<br>58                                     |
| STATE I<br>CHAPTE | RESIDENTIAL SERVICE SYSTEMS  SERVICES PROVIDED BY STATE AND NONSTATE AGENCIES IN 1996  Number of Residential Settings  Number of Persons Receiving  Residential Services  Relative Size of Residential Settings  Average residential settings size  Percentage living in small residential settings  Number of Residential Service Recipients                                                                                                                                                                                                                                                                                                                                                                                                                          | 55<br>55<br>55<br>58<br>58<br>58                                     |
| STATE I<br>CHAPTE | RESIDENTIAL SERVICE SYSTEMS OR 5 SERVICES PROVIDED BY STATE AND NONSTATE AGENCIES IN 1996 Number of Residential Settings Number of Persons Receiving Residential Services Relative Size of Residential Settings Average residential settings size Percentage living in small residential settings Number of Residential Service Recipients Per 100,000 General Population                                                                                                                                                                                                                                                                                                                                                                                              | 55<br>55<br>58<br>58<br>58<br>61                                     |
| STATE I<br>CHAPTE | RESIDENTIAL SERVICE SYSTEMS SERVICES PROVIDED BY STATE AND NONSTATE AGENCIES IN 1996 Number of Residential Settings Number of Persons Receiving Residential Services Relative Size of Residential Settings Average residential settings size Percentage living in small residential settings Number of Residential Service Recipients Per 100,000 General Population Persons Presently Not Receiving Residential Services on Waiting Lists for Residential Services                                                                                                                                                                                                                                                                                                    | 55<br>55<br>58<br>58<br>58<br>61                                     |
| STATE I<br>CHAPTE | RESIDENTIAL SERVICE SYSTEMS SERVICES PROVIDED BY STATE AND NONSTATE AGENCIES IN 1996 Number of Residential Settings Number of Persons Receiving Residential Services Relative Size of Residential Settings Average residential settings size Percentage living in small residential settings Number of Residential Service Recipients Per 100,000 General Population Persons Presently Not Receiving Residential Services on Waiting Lists for Residential Services                                                                                                                                                                                                                                                                                                    | 55<br>55<br>58<br>58<br>58<br>61                                     |
| STATE I<br>CHAPTE | RESIDENTIAL SERVICE SYSTEMS SERVICES PROVIDED BY STATE AND NONSTATE AGENCIES IN 1996 Number of Residential Settings Number of Persons Receiving Residential Services Relative Size of Residential Settings Average residential settings size Percentage living in small residential settings Number of Residential Service Recipients Per 100,000 General Population Persons Presently Not Receiving Residential Services on Waiting Lists for Residential Services                                                                                                                                                                                                                                                                                                    | 55<br>55<br>58<br>58<br>58<br>61<br>63                               |
| CHAPTE            | RESIDENTIAL SERVICE SYSTEMS SERVICES PROVIDED BY STATE AND NONSTATE AGENCIES IN 1996 Number of Residential Settings Number of Persons Receiving Residential Services Relative Size of Residential Settings Average residential settings size Percentage living in small residential settings Number of Residential Service Recipients Per 100,000 General Population Persons Presently Not Receiving Residential Services on Waiting Lists for Residential Services ER 6 NUMBER OF RESIDENTIAL SETTINGS AND RESIDENTS                                                                                                                                                                                                                                                  | 55<br>55<br>58<br>58<br>58<br>61<br>63                               |
| STATE I<br>CHAPTE | RESIDENTIAL SERVICE SYSTEMS  RESIDENTIAL SERVICE SYSTEMS  SERVICES PROVIDED BY STATE AND NONSTATE AGENCIES IN 1996  Number of Residential Settings  Number of Persons Receiving  Residential Services  Relative Size of Residential Settings  Average residential settings size  Percentage living in small residential settings  Number of Residential Service Recipients  Per 100,000 General Population  Persons Presently Not Receiving Residential Services on Waiting Lists for Residential Services  ER 6  NUMBER OF RESIDENTIAL SETTINGS AND RESIDENTS  BY TYPE OF LIVING ARRANGEMENT  "Congregate Care" Settings and Residents  "Family Foster Care" Settings and Residents                                                                                   | 55<br>55<br>55<br>58<br>58<br>58<br>61<br>63<br>64<br>64<br>64       |
| STATE I<br>CHAPTE | RESIDENTIAL SERVICE SYSTEMS RS 5 SERVICES PROVIDED BY STATE AND NONSTATE AGENCIES IN 1996 Number of Residential Settings Number of Persons Receiving Residential Services Relative Size of Residential Settings Average residential settings size Percentage living in small residential settings Number of Residential Service Recipients Per 100,000 General Population Persons Presently Not Receiving Residential Services on Waiting Lists for Residential Services R8 6 NUMBER OF RESIDENTIAL SETTINGS AND RESIDENTS BY TYPE OF LIVING ARRANGEMENT "Congregate Care" Settings and Residents "Family Foster Care" Settings and Residents "Own Home" Settings and Residents                                                                                        | 55<br>55<br>55<br>58<br>58<br>58<br>61<br>63<br>64<br>64<br>64<br>67 |
| STATE I<br>CHAPTE | RESIDENTIAL SERVICE SYSTEMS  SERVICES PROVIDED BY STATE AND NONSTATE AGENCIES IN 1996 Number of Residential Settings Number of Persons Receiving Residential Services Relative Size of Residential Settings Average residential settings size Percentage living in small residential settings Number of Residential Service Recipients Per 100,000 General Population Persons Presently Not Receiving Residential Services on Waiting Lists for Residential Services ER 6 NUMBER OF RESIDENTIAL SETTINGS AND RESIDENTS BY TYPE OF LIVING ARRANGEMENT "Congregate Care" Settings and Residents "Family Foster Care" Settings and Residents "Own Home" Settings and Residents "Family Home" Settings and Residents                                                       | 55<br>55<br>55<br>58<br>58<br>58<br>61<br>63<br>64<br>64<br>64<br>67 |
| CHAPTE CHAPTE     | RESIDENTIAL SERVICE SYSTEMS  SERVICES PROVIDED BY STATE AND NONSTATE AGENCIES IN 1996  Number of Residential Settings  Number of Persons Receiving  Residential Services  Relative Size of Residential Settings  Average residential settings size  Percentage living in small residential settings  Number of Residential Service Recipients  Per 100,000 General Population  Persons Presently Not Receiving Residential Services on Waiting Lists for Residential Services  ER 6  NUMBER OF RESIDENTIAL SETTINGS AND RESIDENTS  BY TYPE OF LIVING ARRANGEMENT  "Congregate Care" Settings and Residents  "Family Foster Care" Settings and Residents  "Own Home" Settings and Residents  "Family Home" Settings and Residents  "Family Home" Settings and Residents | 55<br>55<br>58<br>58<br>58<br>61<br>63<br>64<br>64<br>64<br>67<br>67 |
| CHAPTE  CHAPTE    | RESIDENTIAL SERVICE SYSTEMS  SERVICES PROVIDED BY STATE AND NONSTATE AGENCIES IN 1996 Number of Residential Settings Number of Persons Receiving Residential Services Relative Size of Residential Settings Average residential settings size Percentage living in small residential settings Number of Residential Service Recipients Per 100,000 General Population Persons Presently Not Receiving Residential Services on Waiting Lists for Residential Services ER 6 NUMBER OF RESIDENTIAL SETTINGS AND RESIDENTS BY TYPE OF LIVING ARRANGEMENT "Congregate Care" Settings and Residents "Family Foster Care" Settings and Residents "Own Home" Settings and Residents "Family Home" Settings and Residents                                                       | 55<br>55<br>58<br>58<br>58<br>61<br>63<br>64<br>64<br>67<br>67       |