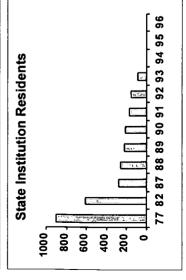

#### Number of Residents

The population of large state MR/DD facilities continue to fall. The population of large state MR/DD facilities on June 30, 1996 was 58,320, a decrease of 6.0% from June 30, 1995, continuing a trend first evident in Fiscal Year 1968. Between 1980 and 1996 large state MR/DD facilities' average daily populations were decreased by 71,152 to 59,936 individuals (54.3%). More than half (29) of all states reduced their average daily populations of large state MR/DD facility populations by 50% or more during the period.

The population of state-operated community facilities increased in Fiscal Year 1996. During Fiscal Year 1996 persons residing in small state-operated facilities (15 or fewer residents) increased 6.8%, to an ending year total of 10,642 persons. The average number of residents per state-operated community facility rose slightly between 1995 and 1996 (from 6.5 to 6.7 residents). New York accounted for two-thirds (66.5%) of all residents of state-operated community facilities.