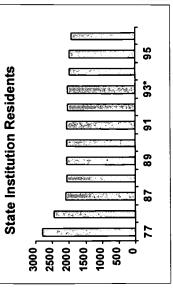

#### Number of Residents

The population of large state MR/DD facilities continue to fall. The population of large state MR/DD facilities on June 30, 1996 was 58,320, a decrease of 6.0% from June 30, 1995, continuing a trend first evident in Fiscal Year 1968. Between 1980 and 1996 large state MR/DD facilities' average daily populations were decreased by 71,152 to 59,936 individuals (54.3%). More than half (29) of all states reduced their average daily populations of large state MR/DD facility populations by 50% or more during the period.

The population of persons with MR/DD in all large state residential facilities continues to decline. On June 30, 1996, the combined population of residents with MR/DD in large state MR/DD and psychiatric facilities was 59,589 a decrease of 6.0 % from 1995. The estimated population of persons with MR/DD in state psychiatric facilities dropped from a population of 31,884 in 1970 and 9,405 in 1980 to 1,269 in 1996.