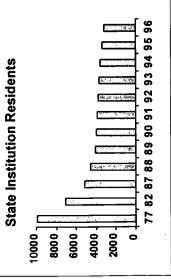

#### TABLE OF CONTENTS

| TABLE OF CONTENTS                                                               | i            |
|---------------------------------------------------------------------------------|--------------|
| LIST OF TABLES                                                                  | iv           |
| LIST OF FIGURES                                                                 | <b>v</b> i   |
| EXECUTIVE SUMMARY                                                               | <b>vii</b> i |
| INTRODUCTION                                                                    | <b>xix</b>   |
| SECTION I                                                                       |              |
| STATUS AND CHANGES IN                                                           |              |
| STATE-OPERATED RESIDENTIAL SERVICES                                             | 1            |
| POPULATIONS OF STATE-OPERATED RESIDENTIAL SETTINGS IN 1996                      | 3            |
| Number of State-Operated Residential Facilities                                 | 3            |
| Residents of State-Operated Facilities                                          |              |
| Populations per 100,000 of the General Population                               |              |
| Change in Average Daily Population; 1980-1996                                   | 8            |
| Movement of Residents in Large State                                            | _            |
| MR/DD Facilities                                                                |              |
| Admissions                                                                      |              |
| Deaths  Per Person Expenditures in State-Operated                               | 8            |
| Residential Facilities                                                          | 11           |
| CHAPTER 2                                                                       | . 11         |
| LONGITUDINAL TRENDS IN LARGE STATE-OPERATED                                     |              |
| RESIDENTIAL FACILITIES, 1950-1996                                               | 13           |
| Average Daily Population of Persons with                                        | . 15         |
| Mental Retardation and Developmental Disabilities                               |              |
| in Large State MR/DD and Psychiatric Facilities                                 | . 13         |
| Average Daily Population of Persons with Mental Retardation/Developmental       |              |
| Disabilities in Large State MR/DD and Psychiatric Facilities per 100,000 of the |              |
| General Population                                                              |              |
| Movement Patterns in Large State MR/DD Residential Facilities                   | . 16         |
| Annual Per Resident Expenditures in                                             |              |
| Large State-Operated MR/DD Facilities                                           | . 17         |
| CHAPTER 3                                                                       |              |
| LARGE STATE MR/DD RESIDENTIAL FACILITY CLOSURES, 1960-2000 AND                  |              |
| INDIVIDUAL FACILITY POPULATIONS AND PER DIEM RATES IN FISCAL                    | 10           |
| YEAR 1996  Total Large State MR/DD Facility Closures                            |              |
| Closures and Projected Closures by States                                       |              |
| Large State MR/DD Residential Facilities                                        | . 19         |
| Operating and Closing, 1960-2000                                                | . 20         |
| Individual Large State Facility populations and Per Diem Rates                  |              |
| ₩ • • •                                                                         |              |