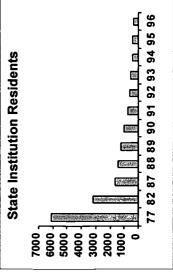

#### Number of Residents

The population of large state MR/DD facilities continue to fall. The population of large state MR/DD facilities on June 30, 1996 was 58,320, a decrease of 6.0% from June 30, 1995, continuing a trend first evident in Fiscal Year 1968. Between 1980 and 1996 large state MR/DD facilities' average daily populations were decreased by 71,152 to 59,936 individuals (54.3%). More than half (29) of all states reduced their average daily populations of large state MR/DD facility populations by 50% or more during the period.

Nationally, the population of large state MR/DD facilities per 100,000 of the general population continues to fall. In 1996 there were 22.4 persons in large state MR/DD facilities per 100,000 of the general U.S. population. This compares with 23.5 in June 1995 and 99.7 in June 1967. Placement rates in 8 states were at 150% or more of the national average, while in 12 states with large state MR/DD facilities they were less than half the national average.