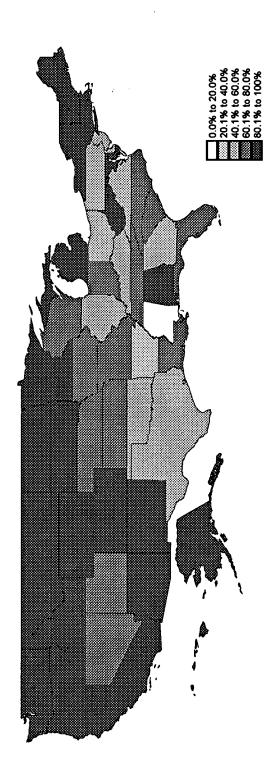

Nationally, the population of large state MR/DD facilities per 100,000 of the general population continues to fall. In 1996 there were 22.4 persons in large state MR/DD facilities per 100,000 of the general U.S. population. This compares with 23.5 in June 1995 and 99.7 in June 1967. Placement rates in 8 states were at 150% or more of the national average, while in 12 states with large state MR/DD facilities they were less than half the national average.