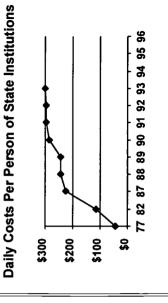

#### TABLE OF CONTENTS

| TABLE OF CONTENTS                                                               | i            |
|---------------------------------------------------------------------------------|--------------|
| LIST OF TABLES                                                                  | iv           |
| LIST OF FIGURES                                                                 | <b>v</b> i   |
| EXECUTIVE SUMMARY                                                               | <b>vii</b> i |
| INTRODUCTION                                                                    | <b>xix</b>   |
| SECTION I                                                                       |              |
| STATUS AND CHANGES IN                                                           |              |
| STATE-OPERATED RESIDENTIAL SERVICES                                             | 1            |
| POPULATIONS OF STATE-OPERATED RESIDENTIAL SETTINGS IN 1996                      | 3            |
| Number of State-Operated Residential Facilities                                 | 3            |
| Residents of State-Operated Facilities                                          |              |
| Populations per 100,000 of the General Population                               |              |
| Change in Average Daily Population; 1980-1996                                   | 8            |
| Movement of Residents in Large State                                            | _            |
| MR/DD Facilities                                                                |              |
| Admissions                                                                      |              |
| Deaths  Per Person Expenditures in State-Operated                               | 8            |
| Residential Facilities                                                          | 11           |
| CHAPTER 2                                                                       | . 11         |
| LONGITUDINAL TRENDS IN LARGE STATE-OPERATED                                     |              |
| RESIDENTIAL FACILITIES, 1950-1996                                               | 13           |
| Average Daily Population of Persons with                                        | . 15         |
| Mental Retardation and Developmental Disabilities                               |              |
| in Large State MR/DD and Psychiatric Facilities                                 | . 13         |
| Average Daily Population of Persons with Mental Retardation/Developmental       |              |
| Disabilities in Large State MR/DD and Psychiatric Facilities per 100,000 of the |              |
| General Population                                                              |              |
| Movement Patterns in Large State MR/DD Residential Facilities                   | . 16         |
| Annual Per Resident Expenditures in                                             |              |
| Large State-Operated MR/DD Facilities                                           | . 17         |
| CHAPTER 3                                                                       |              |
| LARGE STATE MR/DD RESIDENTIAL FACILITY CLOSURES, 1960-2000 AND                  |              |
| INDIVIDUAL FACILITY POPULATIONS AND PER DIEM RATES IN FISCAL                    | 10           |
| YEAR 1996  Total Large State MR/DD Facility Closures                            |              |
| Closures and Projected Closures by States                                       |              |
| Large State MR/DD Residential Facilities                                        | . 19         |
| Operating and Closing, 1960-2000                                                | . 20         |
| Individual Large State Facility populations and Per Diem Rates                  |              |
| ₩ • • •                                                                         |              |