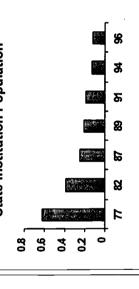

Nationally, the population of large state MR/DD facilities per 100,000 of the general population continues to fall. In 1996 there were 22.4 persons in large state MR/DD facilities per 100,000 of the general U.S. population. This compares with 23.5 in June 1995 and 99.7 in June 1967. Placement rates in 8 states were at 150% or more of the national average, while in 12 states with large state MR/DD facilities they were less than half the national average.