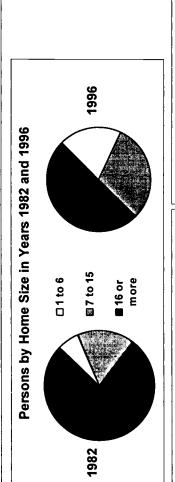

| June 30, 1996                                                                                           | 59  |
|---------------------------------------------------------------------------------------------------------|-----|
| Figure 2.3 Residential Service Recipients per 100,000 of State General Population in 1996               | 62  |
| Figure 2.4 Persons with Mental Retardation and Related Developmental Disabilities in State and          | 71  |
| Nonstate Residential Settings on June 30 of 1977, 1982, 1987, 1992, and 1996                            | 71  |
| Figure 2.5 People with Mental Retardation and Related Developmental Disabilities Living in Residential  | 70  |
| Settings of Different Sizes on June 30, 1982 and June 30, 1996                                          | 72  |
| Figure 3.1 ICF-MR Residents as a Proportion of All Reported Residents of State and Nonstate Settings by |     |
| Size on June 30, 1996                                                                                   | 84  |
| Figure 3.2 Residents of ICF-MR Certified Facilities by Size and State/Nonstate Operation on June 30,    |     |
| 1977, 1982, 1987, 1992, and 1996                                                                        | 85  |
| Figure 3.3 Percentage of ICF-MR Residential Service Recipients in Settings with 15 or Fewer Residents   |     |
| on June 30, 1996                                                                                        | 87  |
| Figure 3.4 Percentage of All Residential Service Recipients in ICF-MR Certified Facilities on           |     |
| June 30, 1996                                                                                           | 88  |
| Figure 3.5 Number of Residents in ICF-MR and Non ICF-MR Residential Settings with 1-15 and              |     |
| 16 or More Total Residents, 1977 to 1996                                                                | 90  |
| Figure 3.6 Community ICF-MR & HCBS Recipients as a Percentage of All ICF-MR & HCBS                      |     |
| Recipients on June 30, 1996                                                                             | 100 |
| Figure 3.7 Residents of Settings with 15 or Fewer and 16 or More Residents Among Medicaid ICF-MR        |     |
| and HCBS Recipients on June 30, 1977, 1982, 1987, 1992, and 1996                                        | 101 |
| Figure 3.8 Total ICF-MR Residents per 100,000 of State Population by State on June 30, 1996             |     |
| Figure 3.9 Total Community ICF-MR and HCBS Recipients per 100,000 of State Population by                |     |
| State on June 30, 1996                                                                                  | 108 |
| Figure 3.10 ICF-MR and Non ICF-MR Residential Service Recipients per 100,000 of the                     |     |
|                                                                                                         | 100 |