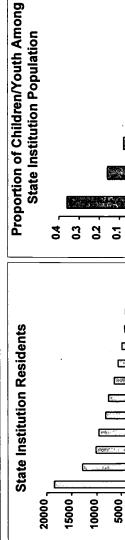

| 9014   | 17633     | 26647                      | 5475  | 32122 | 178                                | 4161      | \$355       |                          | 12386                      | 23199        | 1454                 |
| ¥     | 96   | 11946  | 17562     | 29508                      | 4808  | 34316 | 189                                | 3399      | \$355       | 3%                       | 11846                      | 27272        | 8454                 |
|       |      |        |           |                            |       |       |                                    |           |             |                          |                            |              |                      |



**a** 7 to 15

1982

more ■ 16 or

□1 to 6

Persons by Home Size in Years 1982 and 1996









8

8

જ

|       |                             | NON.    | S<br>E         | NORTH CAROLINA                              | N<br>N   |             | Utilization Rate                                                |                           | Daily Coefe | 0-21 Yr.             | Percone with                                 | din anomo          | with<br>MR/DD        |
|-------|-----------------------------|---------|----------------|---------------------------------------------|----------|-------------|-----------------------------------------------------------------|---------------------------|-------------|----------------------|----------------------------------------------|--------------------|----------------------|
|       |                             | Persor  | s with