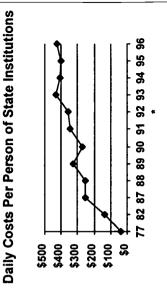

#### TABLE OF CONTENTS

| TABLE OF CONTENTS                                                               | i            |
|---------------------------------------------------------------------------------|--------------|
| LIST OF TABLES                                                                  | iv           |
| LIST OF FIGURES                                                                 | <b>v</b> i   |
| EXECUTIVE SUMMARY                                                               | <b>vii</b> i |
| INTRODUCTION                                                                    | <b>xix</b>   |
| SECTION I                                                                       |              |
| STATUS AND CHANGES IN                                                           |              |
| STATE-OPERATED RESIDENTIAL SERVICES                                             | 1            |
| POPULATIONS OF STATE-OPERATED RESIDENTIAL SETTINGS IN 1996                      | 3            |
| Number of State-Operated Residential Facilities                                 | 3            |
| Residents of State-Operated Facilities                                          |              |
| Populations per 100,000 of the General Population                               |              |
| Change in Average Daily Population; 1980-1996                                   | 8            |
| Movement of Residents in Large State                                            | _            |
| MR/DD Facilities                                                                |              |
| Admissions                                                                      |              |
| Deaths  Per Person Expenditures in State-Operated                               | 8            |
| Residential Facilities                                                          | 11           |
| CHAPTER 2                                                                       | . 11         |
| LONGITUDINAL TRENDS IN LARGE STATE-OPERATED                                     |              |
| RESIDENTIAL FACILITIES, 1950-1996                                               | 13           |
| Average Daily Population of Persons with                                        | . 15         |
| Mental Retardation and Developmental Disabilities                               |              |
| in Large State MR/DD and Psychiatric Facilities                                 | . 13         |
| Average Daily Population of Persons with Mental Retardation/Developmental       |              |
| Disabilities in Large State MR/DD and Psychiatric Facilities per 100,000 of the |              |
| General Population                                                              |              |
| Movement Patterns in Large State MR/DD Residential Facilities                   | . 16         |
| Annual Per Resident Expenditures in                                             |              |
| Large State-Operated MR/DD Facilities                                           | . 17         |
| CHAPTER 3                                                                       |              |
| LARGE STATE MR/DD RESIDENTIAL FACILITY CLOSURES, 1960-2000 AND                  |              |
| INDIVIDUAL FACILITY POPULATIONS AND PER DIEM RATES IN FISCAL                    | 10           |
| YEAR 1996  Total Large State MR/DD Facility Closures                            |              |
| Closures and Projected Closures by States                                       |              |
| Large State MR/DD Residential Facilities                                        | . 19         |
| Operating and Closing, 1960-2000                                                | . 20         |
| Individual Large State Facility populations and Per Diem Rates                  |              |
| ₩ • • •                                                                         |              |

Ì

| CHAPTE            | R 4                                                                                                                                                                                                                                                                                                                                                                                                                                                                                                                                                                                                                                                                                                                                                                    |                                                                      |
|-------------------|------------------------------------------------------------------------------------------------------------------------------------------------------------------------------------------------------------------------------------------------------------------------------------------------------------------------------------------------------------------------------------------------------------------------------------------------------------------------------------------------------------------------------------------------------------------------------------------------------------------------------------------------------------------------------------------------------------------------------------------------------------------------|----------------------------------------------------------------------|
| (                 | CHARACTERISTICS AND MOVEMENT OF RESIDENTS                                                                                                                                                                                                                                                                                                                                                                                                                                                                                                                                                                                                                                                                                                                              |                                                                      |
| (                 | OF LARGE STATE FACILITIES                                                                                                                                                                                                                                                                                                                                                                                                                                                                                                                                                                                                                                                                                                                                              | 34                                                                   |
|                   | Characteristics of Residents                                                                                                                                                                                                                                                                                                                                                                                                                                                                                                                                                                                                                                                                                                                                           |                                                                      |
|                   | Age of Residents                                                                                                                                                                                                                                                                                                                                                                                                                                                                                                                                                                                                                                                                                                                                                       | 34                                                                   |
|                   | Level of Mental Retardation                                                                                                                                                                                                                                                                                                                                                                                                                                                                                                                                                                                                                                                                                                                                            | 36                                                                   |
|                   | Functional Characteristics                                                                                                                                                                                                                                                                                                                                                                                                                                                                                                                                                                                                                                                                                                                                             | 37                                                                   |
|                   | Age by Level of Mental Retardation                                                                                                                                                                                                                                                                                                                                                                                                                                                                                                                                                                                                                                                                                                                                     | 37                                                                   |
|                   | State-by-State Resident Characteristics                                                                                                                                                                                                                                                                                                                                                                                                                                                                                                                                                                                                                                                                                                                                | 38                                                                   |
|                   | Gender of Residents                                                                                                                                                                                                                                                                                                                                                                                                                                                                                                                                                                                                                                                                                                                                                    | 38                                                                   |
|                   | Age Distribution of Residents                                                                                                                                                                                                                                                                                                                                                                                                                                                                                                                                                                                                                                                                                                                                          | 38                                                                   |
|                   | Level of Mental Retardation                                                                                                                                                                                                                                                                                                                                                                                                                                                                                                                                                                                                                                                                                                                                            | 41                                                                   |
|                   | Selected Additional Conditions                                                                                                                                                                                                                                                                                                                                                                                                                                                                                                                                                                                                                                                                                                                                         | 41                                                                   |
|                   | Selected Functional Assistance Needs of Residents                                                                                                                                                                                                                                                                                                                                                                                                                                                                                                                                                                                                                                                                                                                      | 43                                                                   |
|                   | Residents in Movement                                                                                                                                                                                                                                                                                                                                                                                                                                                                                                                                                                                                                                                                                                                                                  | 46                                                                   |
|                   | New Admissions by Age and Level of Mental                                                                                                                                                                                                                                                                                                                                                                                                                                                                                                                                                                                                                                                                                                                              |                                                                      |
|                   | Retardation                                                                                                                                                                                                                                                                                                                                                                                                                                                                                                                                                                                                                                                                                                                                                            | 46                                                                   |
|                   | Readmissions by Age and Level of Mental Retardation                                                                                                                                                                                                                                                                                                                                                                                                                                                                                                                                                                                                                                                                                                                    |                                                                      |
|                   | Discharges by Age and Level of Mental Retardation                                                                                                                                                                                                                                                                                                                                                                                                                                                                                                                                                                                                                                                                                                                      |                                                                      |
|                   | Persons in Movement in 1989, 1991, 1994 and 1996                                                                                                                                                                                                                                                                                                                                                                                                                                                                                                                                                                                                                                                                                                                       |                                                                      |
|                   | Previous Placement of New Admissions                                                                                                                                                                                                                                                                                                                                                                                                                                                                                                                                                                                                                                                                                                                                   |                                                                      |
|                   | Previous Placement of Readmissions                                                                                                                                                                                                                                                                                                                                                                                                                                                                                                                                                                                                                                                                                                                                     |                                                                      |
|                   | New Residence of Discharged Residents                                                                                                                                                                                                                                                                                                                                                                                                                                                                                                                                                                                                                                                                                                                                  | 51                                                                   |
| SECTION II        |                                                                                                                                                                                                                                                                                                                                                                                                                                                                                                                                                                                                                                                                                                                                                                        |                                                                      |
| STATUS            | AND CHANGES IN TOTAL                                                                                                                                                                                                                                                                                                                                                                                                                                                                                                                                                                                                                                                                                                                                                   |                                                                      |
|                   | AND CHANGES IN TOTAL RESIDENTIAL SERVICE SYSTEMS                                                                                                                                                                                                                                                                                                                                                                                                                                                                                                                                                                                                                                                                                                                       | 53                                                                   |
|                   | RESIDENTIAL SERVICE SYSTEMS                                                                                                                                                                                                                                                                                                                                                                                                                                                                                                                                                                                                                                                                                                                                            | 53                                                                   |
| STATE I<br>CHAPTE | RESIDENTIAL SERVICE SYSTEMS                                                                                                                                                                                                                                                                                                                                                                                                                                                                                                                                                                                                                                                                                                                                            |                                                                      |
| STATE I<br>CHAPTE | RESIDENTIAL SERVICE SYSTEMS                                                                                                                                                                                                                                                                                                                                                                                                                                                                                                                                                                                                                                                                                                                                            | 55                                                                   |
| STATE I<br>CHAPTE | RESIDENTIAL SERVICE SYSTEMS                                                                                                                                                                                                                                                                                                                                                                                                                                                                                                                                                                                                                                                                                                                                            | 55                                                                   |
| STATE I<br>CHAPTE | RESIDENTIAL SERVICE SYSTEMS OR 5 SERVICES PROVIDED BY STATE AND NONSTATE AGENCIES IN 1996 Number of Residential Settings                                                                                                                                                                                                                                                                                                                                                                                                                                                                                                                                                                                                                                               | 55<br>55                                                             |
| STATE I<br>CHAPTE | RESIDENTIAL SERVICE SYSTEMS  SER VICES PROVIDED BY STATE AND NONSTATE AGENCIES IN 1996  Number of Residential Settings  Number of Persons Receiving                                                                                                                                                                                                                                                                                                                                                                                                                                                                                                                                                                                                                    | 55<br>55<br>55                                                       |
| STATE I<br>CHAPTE | RESIDENTIAL SERVICE SYSTEMS CR 5 SERVICES PROVIDED BY STATE AND NONSTATE AGENCIES IN 1996 Number of Residential Settings Number of Persons Receiving Residential Services                                                                                                                                                                                                                                                                                                                                                                                                                                                                                                                                                                                              | 55<br>55<br>55<br>58                                                 |
| STATE I<br>CHAPTE | RESIDENTIAL SERVICE SYSTEMS SERVICES PROVIDED BY STATE AND NONSTATE AGENCIES IN 1996 Number of Residential Settings Number of Persons Receiving Residential Services Relative Size of Residential Settings                                                                                                                                                                                                                                                                                                                                                                                                                                                                                                                                                             | 55<br>55<br>55<br>58<br>58                                           |
| STATE I<br>CHAPTE | RESIDENTIAL SERVICE SYSTEMS SERVICES PROVIDED BY STATE AND NONSTATE AGENCIES IN 1996 Number of Residential Settings Number of Persons Receiving Residential Services Relative Size of Residential Settings Average residential settings size                                                                                                                                                                                                                                                                                                                                                                                                                                                                                                                           | 55<br>55<br>55<br>58<br>58                                           |
| STATE I<br>CHAPTE | RESIDENTIAL SERVICE SYSTEMS SERVICES PROVIDED BY STATE AND NONSTATE AGENCIES IN 1996 Number of Residential Settings Number of Persons Receiving Residential Services Relative Size of Residential Settings Average residential settings size Percentage living in small residential settings                                                                                                                                                                                                                                                                                                                                                                                                                                                                           | 55<br>55<br>55<br>58<br>58<br>58                                     |
| STATE I<br>CHAPTE | RESIDENTIAL SERVICE SYSTEMS  SERVICES PROVIDED BY STATE AND NONSTATE AGENCIES IN 1996  Number of Residential Settings  Number of Persons Receiving  Residential Services  Relative Size of Residential Settings  Average residential settings size  Percentage living in small residential settings  Number of Residential Service Recipients                                                                                                                                                                                                                                                                                                                                                                                                                          | 55<br>55<br>55<br>58<br>58<br>58                                     |
| STATE I<br>CHAPTE | RESIDENTIAL SERVICE SYSTEMS OR 5 SERVICES PROVIDED BY STATE AND NONSTATE AGENCIES IN 1996 Number of Residential Settings Number of Persons Receiving Residential Services Relative Size of Residential Settings Average residential settings size Percentage living in small residential settings Number of Residential Service Recipients Per 100,000 General Population                                                                                                                                                                                                                                                                                                                                                                                              | 55<br>55<br>58<br>58<br>58<br>61                                     |
| STATE I<br>CHAPTE | RESIDENTIAL SERVICE SYSTEMS SERVICES PROVIDED BY STATE AND NONSTATE AGENCIES IN 1996 Number of Residential Settings Number of Persons Receiving Residential Services Relative Size of Residential Settings Average residential settings size Percentage living in small residential settings Number of Residential Service Recipients Per 100,000 General Population Persons Presently Not Receiving Residential Services on Waiting Lists for Residential Services                                                                                                                                                                                                                                                                                                    | 55<br>55<br>58<br>58<br>58<br>61                                     |
| STATE I<br>CHAPTE | RESIDENTIAL SERVICE SYSTEMS SERVICES PROVIDED BY STATE AND NONSTATE AGENCIES IN 1996 Number of Residential Settings Number of Persons Receiving Residential Services Relative Size of Residential Settings Average residential settings size Percentage living in small residential settings Number of Residential Service Recipients Per 100,000 General Population Persons Presently Not Receiving Residential Services on Waiting Lists for Residential Services                                                                                                                                                                                                                                                                                                    | 55<br>55<br>58<br>58<br>58<br>61                                     |
| STATE I<br>CHAPTE | RESIDENTIAL SERVICE SYSTEMS SERVICES PROVIDED BY STATE AND NONSTATE AGENCIES IN 1996 Number of Residential Settings Number of Persons Receiving Residential Services Relative Size of Residential Settings Average residential settings size Percentage living in small residential settings Number of Residential Service Recipients Per 100,000 General Population Persons Presently Not Receiving Residential Services on Waiting Lists for Residential Services                                                                                                                                                                                                                                                                                                    | 55<br>55<br>58<br>58<br>58<br>61<br>63                               |
| CHAPTE            | RESIDENTIAL SERVICE SYSTEMS SERVICES PROVIDED BY STATE AND NONSTATE AGENCIES IN 1996 Number of Residential Settings Number of Persons Receiving Residential Services Relative Size of Residential Settings Average residential settings size Percentage living in small residential settings Number of Residential Service Recipients Per 100,000 General Population Persons Presently Not Receiving Residential Services on Waiting Lists for Residential Services ER 6 NUMBER OF RESIDENTIAL SETTINGS AND RESIDENTS                                                                                                                                                                                                                                                  | 55<br>55<br>58<br>58<br>58<br>61<br>63                               |
| STATE I<br>CHAPTE | RESIDENTIAL SERVICE SYSTEMS  RESIDENTIAL SERVICE SYSTEMS  SERVICES PROVIDED BY STATE AND NONSTATE AGENCIES IN 1996  Number of Residential Settings  Number of Persons Receiving  Residential Services  Relative Size of Residential Settings  Average residential settings size  Percentage living in small residential settings  Number of Residential Service Recipients  Per 100,000 General Population  Persons Presently Not Receiving Residential Services on Waiting Lists for Residential Services  ER 6  NUMBER OF RESIDENTIAL SETTINGS AND RESIDENTS  BY TYPE OF LIVING ARRANGEMENT  "Congregate Care" Settings and Residents  "Family Foster Care" Settings and Residents                                                                                   | 55<br>55<br>55<br>58<br>58<br>58<br>61<br>63<br>64<br>64<br>64       |
| STATE I<br>CHAPTE | RESIDENTIAL SERVICE SYSTEMS RS 5 SERVICES PROVIDED BY STATE AND NONSTATE AGENCIES IN 1996 Number of Residential Settings Number of Persons Receiving Residential Services Relative Size of Residential Settings Average residential settings size Percentage living in small residential settings Number of Residential Service Recipients Per 100,000 General Population Persons Presently Not Receiving Residential Services on Waiting Lists for Residential Services R8 6 NUMBER OF RESIDENTIAL SETTINGS AND RESIDENTS BY TYPE OF LIVING ARRANGEMENT "Congregate Care" Settings and Residents "Family Foster Care" Settings and Residents "Own Home" Settings and Residents                                                                                        | 55<br>55<br>55<br>58<br>58<br>58<br>61<br>63<br>64<br>64<br>64<br>67 |
| STATE I<br>CHAPTE | RESIDENTIAL SERVICE SYSTEMS  SERVICES PROVIDED BY STATE AND NONSTATE AGENCIES IN 1996 Number of Residential Settings Number of Persons Receiving Residential Services Relative Size of Residential Settings Average residential settings size Percentage living in small residential settings Number of Residential Service Recipients Per 100,000 General Population Persons Presently Not Receiving Residential Services on Waiting Lists for Residential Services ER 6 NUMBER OF RESIDENTIAL SETTINGS AND RESIDENTS BY TYPE OF LIVING ARRANGEMENT "Congregate Care" Settings and Residents "Family Foster Care" Settings and Residents "Own Home" Settings and Residents "Family Home" Settings and Residents                                                       | 55<br>55<br>55<br>58<br>58<br>58<br>61<br>63<br>64<br>64<br>64<br>67 |
| CHAPTE CHAPTE     | RESIDENTIAL SERVICE SYSTEMS  SERVICES PROVIDED BY STATE AND NONSTATE AGENCIES IN 1996  Number of Residential Settings  Number of Persons Receiving  Residential Services  Relative Size of Residential Settings  Average residential settings size  Percentage living in small residential settings  Number of Residential Service Recipients  Per 100,000 General Population  Persons Presently Not Receiving Residential Services on Waiting Lists for Residential Services  ER 6  NUMBER OF RESIDENTIAL SETTINGS AND RESIDENTS  BY TYPE OF LIVING ARRANGEMENT  "Congregate Care" Settings and Residents  "Family Foster Care" Settings and Residents  "Own Home" Settings and Residents  "Family Home" Settings and Residents  "Family Home" Settings and Residents | 55<br>55<br>58<br>58<br>58<br>61<br>63<br>64<br>64<br>64<br>67<br>67 |
| CHAPTE  CHAPTE    | RESIDENTIAL SERVICE SYSTEMS  SERVICES PROVIDED BY STATE AND NONSTATE AGENCIES IN 1996 Number of Residential Settings Number of Persons Receiving Residential Services Relative Size of Residential Settings Average residential settings size Percentage living in small residential settings Number of Residential Service Recipients Per 100,000 General Population Persons Presently Not Receiving Residential Services on Waiting Lists for Residential Services ER 6 NUMBER OF RESIDENTIAL SETTINGS AND RESIDENTS BY TYPE OF LIVING ARRANGEMENT "Congregate Care" Settings and Residents "Family Foster Care" Settings and Residents "Own Home" Settings and Residents "Family Home" Settings and Residents                                                       | 55<br>55<br>58<br>58<br>58<br>61<br>63<br>64<br>64<br>67<br>67       |