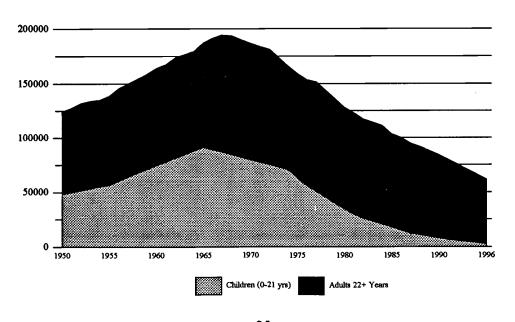

#### Number of Residents

The population of large state MR/DD facilities continue to fall. The population of large state MR/DD facilities on June 30, 1996 was 58,320, a decrease of 6.0% from June 30, 1995, continuing a trend first evident in Fiscal Year 1968. Between 1980 and 1996 large state MR/DD facilities' average daily populations were decreased by 71,152 to 59,936 individuals (54.3%). More than half (29) of all states reduced their average daily populations of large state MR/DD facility populations by 50% or more during the period.

The population of persons with MR/DD in all large state residential facilities continues to decline. On June 30, 1996, the combined population of residents with MR/DD in large state MR/DD and psychiatric facilities was 59,589 a decrease of 6.0 % from 1995. The estimated population of persons with MR/DD in state psychiatric facilities dropped from a population of 31,884 in 1970 and 9,405 in 1980 to 1,269 in 1996.