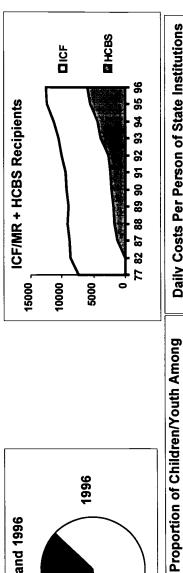

| June 30, 1996                                                                                           | 59  |
|---------------------------------------------------------------------------------------------------------|-----|
| Figure 2.3 Residential Service Recipients per 100,000 of State General Population in 1996               | 62  |
| Figure 2.4 Persons with Mental Retardation and Related Developmental Disabilities in State and          | 71  |
| Nonstate Residential Settings on June 30 of 1977, 1982, 1987, 1992, and 1996                            | 71  |
| Figure 2.5 People with Mental Retardation and Related Developmental Disabilities Living in Residential  | 70  |
| Settings of Different Sizes on June 30, 1982 and June 30, 1996                                          | 72  |
| Figure 3.1 ICF-MR Residents as a Proportion of All Reported Residents of State and Nonstate Settings by |     |
| Size on June 30, 1996                                                                                   | 84  |
| Figure 3.2 Residents of ICF-MR Certified Facilities by Size and State/Nonstate Operation on June 30,    |     |
| 1977, 1982, 1987, 1992, and 1996                                                                        | 85  |
| Figure 3.3 Percentage of ICF-MR Residential Service Recipients in Settings with 15 or Fewer Residents   |     |
| on June 30, 1996                                                                                        | 87  |
| Figure 3.4 Percentage of All Residential Service Recipients in ICF-MR Certified Facilities on           |     |
| June 30, 1996                                                                                           | 88  |
| Figure 3.5 Number of Residents in ICF-MR and Non ICF-MR Residential Settings with 1-15 and              |     |
| 16 or More Total Residents, 1977 to 1996                                                                | 90  |
| Figure 3.6 Community ICF-MR & HCBS Recipients as a Percentage of All ICF-MR & HCBS                      |     |
| Recipients on June 30, 1996                                                                             | 100 |
| Figure 3.7 Residents of Settings with 15 or Fewer and 16 or More Residents Among Medicaid ICF-MR        |     |
| and HCBS Recipients on June 30, 1977, 1982, 1987, 1992, and 1996                                        | 101 |
| Figure 3.8 Total ICF-MR Residents per 100,000 of State Population by State on June 30, 1996             |     |
| Figure 3.9 Total Community ICF-MR and HCBS Recipients per 100,000 of State Population by                |     |
| State on June 30, 1996                                                                                  | 108 |
| Figure 3.10 ICF-MR and Non ICF-MR Residential Service Recipients per 100,000 of the                     |     |
|                                                                                                         | 100 |