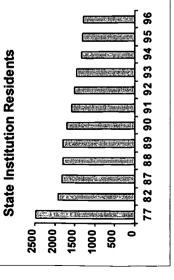

#### Number of Residents

The population of large state MR/DD facilities continue to fall. The population of large state MR/DD facilities on June 30, 1996 was 58,320, a decrease of 6.0% from June 30, 1995, continuing a trend first evident in Fiscal Year 1968. Between 1980 and 1996 large state MR/DD facilities' average daily populations were decreased by 71,152 to 59,936 individuals (54.3%). More than half (29) of all states reduced their average daily populations of large state MR/DD facility populations by 50% or more during the period.

The population of state-operated community facilities increased in Fiscal Year 1996. During Fiscal Year 1996 persons residing in small state-operated facilities (15 or fewer residents) increased 6.8%, to an ending year total of 10,642 persons. The average number of residents per state-operated community facility rose slightly between 1995 and 1996 (from 6.5 to 6.7 residents). New York accounted for two-thirds (66.5%) of all residents of state-operated community facilities.