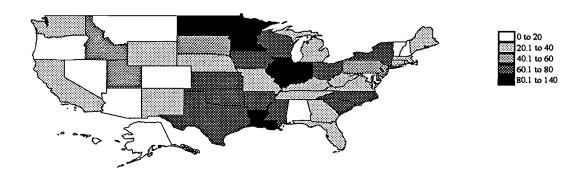

| June 30, 1996                                                                                           | 59  |
|---------------------------------------------------------------------------------------------------------|-----|
| Figure 2.3 Residential Service Recipients per 100,000 of State General Population in 1996               | 62  |
| Figure 2.4 Persons with Mental Retardation and Related Developmental Disabilities in State and          | 71  |
| Nonstate Residential Settings on June 30 of 1977, 1982, 1987, 1992, and 1996                            | 71  |
| Figure 2.5 People with Mental Retardation and Related Developmental Disabilities Living in Residential  | 70  |
| Settings of Different Sizes on June 30, 1982 and June 30, 1996                                          | 72  |
| Figure 3.1 ICF-MR Residents as a Proportion of All Reported Residents of State and Nonstate Settings by |     |
| Size on June 30, 1996                                                                                   | 84  |
| Figure 3.2 Residents of ICF-MR Certified Facilities by Size and State/Nonstate Operation on June 30,    |     |
| 1977, 1982, 1987, 1992, and 1996                                                                        | 85  |
| Figure 3.3 Percentage of ICF-MR Residential Service Recipients in Settings with 15 or Fewer Residents   |     |
| on June 30, 1996                                                                                        | 87  |
| Figure 3.4 Percentage of All Residential Service Recipients in ICF-MR Certified Facilities on           |     |
| June 30, 1996                                                                                           | 88  |
| Figure 3.5 Number of Residents in ICF-MR and Non ICF-MR Residential Settings with 1-15 and              |     |
| 16 or More Total Residents, 1977 to 1996                                                                | 90  |
| Figure 3.6 Community ICF-MR & HCBS Recipients as a Percentage of All ICF-MR & HCBS                      |     |
| Recipients on June 30, 1996                                                                             | 100 |
| Figure 3.7 Residents of Settings with 15 or Fewer and 16 or More Residents Among Medicaid ICF-MR        |     |
| and HCBS Recipients on June 30, 1977, 1982, 1987, 1992, and 1996                                        | 101 |
| Figure 3.8 Total ICF-MR Residents per 100,000 of State Population by State on June 30, 1996             |     |
| Figure 3.9 Total Community ICF-MR and HCBS Recipients per 100,000 of State Population by                |     |
| State on June 30, 1996                                                                                  | 108 |
| Figure 3.10 ICF-MR and Non ICF-MR Residential Service Recipients per 100,000 of the                     |     |
|                                                                                                         | 100 |