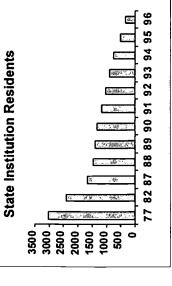

#### Number of Residents

The population of large state MR/DD facilities continue to fall. The population of large state MR/DD facilities on June 30, 1996 was 58,320, a decrease of 6.0% from June 30, 1995, continuing a trend first evident in Fiscal Year 1968. Between 1980 and 1996 large state MR/DD facilities' average daily populations were decreased by 71,152 to 59,936 individuals (54.3%). More than half (29) of all states reduced their average daily populations of large state MR/DD facility populations by 50% or more during the period.

The population of state-operated community facilities increased in Fiscal Year 1996. During Fiscal Year 1996 persons residing in small state-operated facilities (15 or fewer residents) increased 6.8%, to an ending year total of 10,642 persons. The average number of residents per state-operated community facility rose slightly between 1995 and 1996 (from 6.5 to 6.7 residents). New York accounted for two-thirds (66.5%) of all residents of state-operated community facilities.

The population of persons with MR/DD in all large state residential facilities continues to decline. On June 30, 1996, the combined population of residents with MR/DD in large state MR/DD and psychiatric facilities was 59,589 a decrease of 6.0 % from 1995. The estimated population of persons with MR/DD in state psychiatric facilities dropped from a population of 31,884 in 1970 and 9,405 in 1980 to 1,269 in 1996.