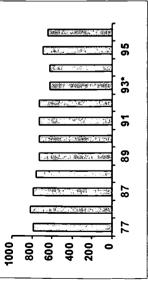

#### Number and Size of Residential Facilities

The number of state-operated facilities continues to decline. On June 30, 1996 states were directly operating 1,911 residential facilities housing persons with mental retardation and related developmental disabilities (MR/DD), 17 fewer than in the previous year. Of these 1,847 were facilities or units primarily serving persons with MR/DD and 46 were facilities primarily serving persons with psychiatric disabilities. Over four-fifths (86.4%) of the state-operated MR/DD facilities had 15 or fewer residents, a proportion that grew somewhat from June 1995 (82.9%).

On June 30, 1996 every state except New Hampshire, Vermont, Rhode Island and the District of Columbia, was operating at least one large state mental retardation/developmental disabilities facility. New Hampshire closed its only large (16 or more residents) state MR/DD facility in January 1991. In Fiscal Year 1994 Vermont, Rhode Island and the District of Columbia closed the last of their large state MR/DD facilities.

The number of state-operated community facilities continues to grow slowly and New York remains by far the largest operator of state-operated community residences. State-operated community facilities (15 or fewer residents) increased by 4.7% (71 facilities) to a total of 1,595 in Fiscal Year 1996. By the end of Fiscal Year 1996, New York had an estimated 935 state-operated community facilities or 58.6% of the national total.