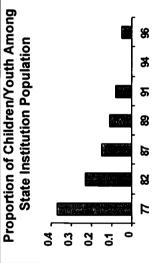

Nationally, the population of large state MR/DD facilities per 100,000 of the general population continues to fall. In 1996 there were 22.4 persons in large state MR/DD facilities per 100,000 of the general U.S. population. This compares with 23.5 in June 1995 and 99.7 in June 1967. Placement rates in 8 states were at 150% or more of the national average, while in 12 states with large state MR/DD facilities they were less than half the national average.