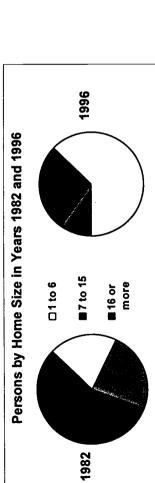

| June 30, 1996                                                                                           | 59  |
|---------------------------------------------------------------------------------------------------------|-----|
| Figure 2.3 Residential Service Recipients per 100,000 of State General Population in 1996               | 62  |
| Figure 2.4 Persons with Mental Retardation and Related Developmental Disabilities in State and          | 71  |
| Nonstate Residential Settings on June 30 of 1977, 1982, 1987, 1992, and 1996                            | 71  |
| Figure 2.5 People with Mental Retardation and Related Developmental Disabilities Living in Residential  | 70  |
| Settings of Different Sizes on June 30, 1982 and June 30, 1996                                          | 72  |
| Figure 3.1 ICF-MR Residents as a Proportion of All Reported Residents of State and Nonstate Settings by |     |
| Size on June 30, 1996                                                                                   | 84  |
| Figure 3.2 Residents of ICF-MR Certified Facilities by Size and State/Nonstate Operation on June 30,    |     |
| 1977, 1982, 1987, 1992, and 1996                                                                        | 85  |
| Figure 3.3 Percentage of ICF-MR Residential Service Recipients in Settings with 15 or Fewer Residents   |     |
| on June 30, 1996                                                                                        | 87  |
| Figure 3.4 Percentage of All Residential Service Recipients in ICF-MR Certified Facilities on           |     |
| June 30, 1996                                                                                           | 88  |
| Figure 3.5 Number of Residents in ICF-MR and Non ICF-MR Residential Settings with 1-15 and              |     |
| 16 or More Total Residents, 1977 to 1996                                                                | 90  |
| Figure 3.6 Community ICF-MR & HCBS Recipients as a Percentage of All ICF-MR & HCBS                      |     |
| Recipients on June 30, 1996                                                                             | 100 |
| Figure 3.7 Residents of Settings with 15 or Fewer and 16 or More Residents Among Medicaid ICF-MR        |     |
| and HCBS Recipients on June 30, 1977, 1982, 1987, 1992, and 1996                                        | 101 |
| Figure 3.8 Total ICF-MR Residents per 100,000 of State Population by State on June 30, 1996             |     |
| Figure 3.9 Total Community ICF-MR and HCBS Recipients per 100,000 of State Population by                |     |
| State on June 30, 1996                                                                                  | 108 |
| Figure 3.10 ICF-MR and Non ICF-MR Residential Service Recipients per 100,000 of the                     |     |
|                                                                                                         | 100 |