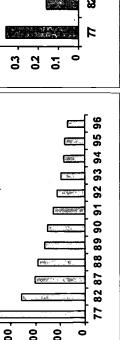

#### Number and Size of Residential Facilities

The number of state-operated facilities continues to decline. On June 30, 1996 states were directly operating 1,911 residential facilities housing persons with mental retardation and related developmental disabilities (MR/DD), 17 fewer than in the previous year. Of these 1,847 were facilities or units primarily serving persons with MR/DD and 46 were facilities primarily serving persons with psychiatric disabilities. Over four-fifths (86.4%) of the state-operated MR/DD facilities had 15 or fewer residents, a proportion that grew somewhat from June 1995 (82.9%).

On June 30, 1996 every state except New Hampshire, Vermont, Rhode Island and the District of Columbia, was operating at least one large state mental retardation/developmental disabilities facility. New Hampshire closed its only large (16 or more residents) state MR/DD facility in January 1991. In Fiscal Year 1994 Vermont, Rhode Island and the District of Columbia closed the last of their large state MR/DD facilities.

The number of state-operated community facilities continues to grow slowly and New York remains by far the largest operator of state-operated community residences. State-operated community facilities (15 or fewer residents) increased by 4.7% (71 facilities) to a total of 1,595 in Fiscal Year 1996. By the end of Fiscal Year 1996, New York had an estimated 935 state-operated community facilities or 58.6% of the national total.