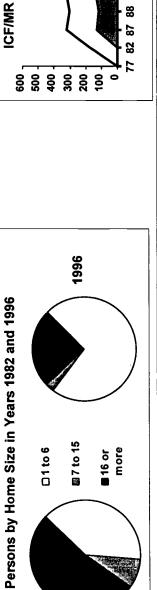

#### Number of Residents

The population of large state MR/DD facilities continue to fall. The population of large state MR/DD facilities on June 30, 1996 was 58,320, a decrease of 6.0% from June 30, 1995, continuing a trend first evident in Fiscal Year 1968. Between 1980 and 1996 large state MR/DD facilities' average daily populations were decreased by 71,152 to 59,936 individuals (54.3%). More than half (29) of all states reduced their average daily populations of large state MR/DD facility populations by 50% or more during the period.

The population of persons with MR/DD in all large state residential facilities continues to decline. On June 30, 1996, the combined population of residents with MR/DD in large state MR/DD and psychiatric facilities was 59,589 a decrease of 6.0 % from 1995. The estimated population of persons with MR/DD in state psychiatric facilities dropped from a population of 31,884 in 1970 and 9,405 in 1980 to 1,269 in 1996.

Nationally, the population of large state MR/DD facilities per 100,000 of the general population continues to fall. In 1996 there were 22.4 persons in large state MR/DD facilities per 100,000 of the general U.S. population. This compares with 23.5 in June 1995 and 99.7 in June 1967. Placement rates in 8 states were at 150% or more of the national average, while in 12 states with large state MR/DD facilities they were less than half the national average.