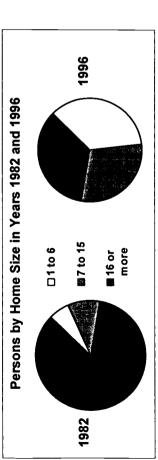

| June 30, 1996                                                                                           | 59  |
|---------------------------------------------------------------------------------------------------------|-----|
| Figure 2.3 Residential Service Recipients per 100,000 of State General Population in 1996               | 62  |
| Figure 2.4 Persons with Mental Retardation and Related Developmental Disabilities in State and          | 71  |
| Nonstate Residential Settings on June 30 of 1977, 1982, 1987, 1992, and 1996                            | 71  |
| Figure 2.5 People with Mental Retardation and Related Developmental Disabilities Living in Residential  | 70  |
| Settings of Different Sizes on June 30, 1982 and June 30, 1996                                          | 72  |
| Figure 3.1 ICF-MR Residents as a Proportion of All Reported Residents of State and Nonstate Settings by |     |
| Size on June 30, 1996                                                                                   | 84  |
| Figure 3.2 Residents of ICF-MR Certified Facilities by Size and State/Nonstate Operation on June 30,    |     |
| 1977, 1982, 1987, 1992, and 1996                                                                        | 85  |
| Figure 3.3 Percentage of ICF-MR Residential Service Recipients in Settings with 15 or Fewer Residents   |     |
| on June 30, 1996                                                                                        | 87  |
| Figure 3.4 Percentage of All Residential Service Recipients in ICF-MR Certified Facilities on           |     |
| June 30, 1996                                                                                           | 88  |
| Figure 3.5 Number of Residents in ICF-MR and Non ICF-MR Residential Settings with 1-15 and              |     |
| 16 or More Total Residents, 1977 to 1996                                                                | 90  |
| Figure 3.6 Community ICF-MR & HCBS Recipients as a Percentage of All ICF-MR & HCBS                      |     |
| Recipients on June 30, 1996                                                                             | 100 |
| Figure 3.7 Residents of Settings with 15 or Fewer and 16 or More Residents Among Medicaid ICF-MR        |     |
| and HCBS Recipients on June 30, 1977, 1982, 1987, 1992, and 1996                                        | 101 |
| Figure 3.8 Total ICF-MR Residents per 100,000 of State Population by State on June 30, 1996             |     |
| Figure 3.9 Total Community ICF-MR and HCBS Recipients per 100,000 of State Population by                |     |
| State on June 30, 1996                                                                                  | 108 |
| Figure 3.10 ICF-MR and Non ICF-MR Residential Service Recipients per 100,000 of the                     |     |
|                                                                                                         | 100 |