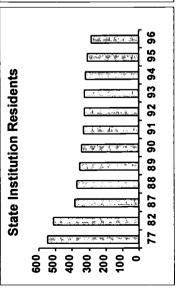

| 61     | 422                        | 307 | 729   | 102                                              | 307       | \$232                   |                    | 313                                  | 356                | 0                    |
| DE    | 96   | 421    | 31     | 452                        | 291 | 743   | 102                                              | 284       | \$263                   | 2%                 | 300                                  | 352                | 0                    |
|       |      |        |        |                            |     |       |                                                  |           |                         |                    |                                      |                    |                      |













|                                                        |              |        | 1    | ı     | i     | ŀ     | 1     | ı     | 1     | ĺ     | 1       | 1    | 1    |