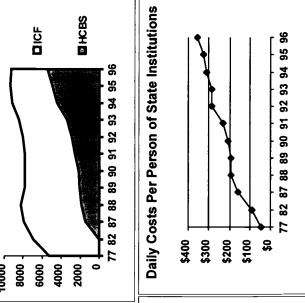

| Changes in Number of Residential                            |     |
|-------------------------------------------------------------|-----|
| Service Recipients                                          | 69  |
| Residential Settings, by Size, of Persons                   |     |
| with MR/DD in 1982 and 1996                                 | 72  |
| SECTION III                                                 |     |
| STATUS AND CHANGES                                          |     |
| IN MEDICAID FUNDED RESIDENTIAL                              |     |
| AND RELATED SERVICES                                        | 73  |
| CHAPTER 8                                                   |     |
| BACKGROUND AND SUMMARY OF MEDICAID LONG-TERM CARE           |     |
| PROGRAMS                                                    | 75  |
| Federal Involvement Prior to ICFs-MR                        | 75  |
| Establishment of the ICF-MR Program                         | 75  |
| Small Community ICF-MR Group Homes                          |     |
| Home and Community Based Services (HCBS)                    | 77  |
| Community Supported Living Arrangements(CSLA)               |     |
| Medicaid Nursing Facilities                                 |     |
| CHAPTER 9                                                   |     |
| UTILIZATION OF AND EXPENDITURES FOR MEDICAID INSTITUTIONAL  |     |
| AND HOME AND COMMUNITY BASED SERVICES                       | 79  |
| ICF-MR Program Utilization on June 30, 1996                 | 79  |
| Number of facilities                                        | 79  |
| Number of residents                                         | 81  |
| Nonstate ICF-MR Utilization                                 | 81  |
| Large nonstate ICFs-MR                                      |     |
| Nonstate community ICFs-MR                                  |     |
| State ICF-MR Utilization                                    |     |
| Large state ICFs-MR                                         |     |
| State-operated community ICFs-MR                            |     |
| Large and Small ICFs-MR                                     |     |
| Expenditures for ICF-MR Services                            | 89  |
| Interstate Variations in ICF-MR Expenditures                |     |
| Per capita cost variations                                  |     |
| Variations due to disproportionate placements               |     |
| Variations due to differences in per recipient expenditures | 93  |
| Medicaid HCBS Recipients                                    | 93  |
| Expenditures for HCBS Recipients                            |     |
| Per capita cost variations                                  |     |
| Variations due to disproportionate placements               |     |
| Variations due to differences in per recipient expenditures |     |
| HCBS Recipients and Residents                               |     |
| of Community ICFs-MR                                        | 98  |
| ICF-MR and HCBS Recipients and Expenditures                 |     |
| Variations in State Financial Benefit for                   |     |
| Combined ICF-MR and HCBS Programs                           | 104 |
| Indexed Utilization Rates                                   |     |
| Decidential Assessment of HCDS Decisionts                   | 110 |

| Persons with Mental Retardation and Related                                                                                   |
|-------------------------------------------------------------------------------------------------------------------------------|
| Developmental Disabilities in                                                                                                 |
| Generic Medicaid Nursing Facilities                                                                                           |
| ICF-MR and HCBS for Persons with                                                                                              |
| MR/DD as a Proportion of All Federal                                                                                          |
| Medicaid Expenditures 113                                                                                                     |
| CHAPTER 10                                                                                                                    |
| CONVERSION OF MEDICAID INTERMEDIATE CARE FACILITIES FOR                                                                       |
| PERSONS WITH MENTAL RETARDATION/DEVELOPMENTAL DISABILITIES                                                                    |
| TO HOME AND COMMUNITY BASED SERVICES                                                                                          |
| HCBS Recipients per Home                                                                                                      |
| Selection of HCBS Recipients                                                                                                  |
| Conversions of ICF-MR to HCBS                                                                                                 |
| Number of conversions                                                                                                         |
| Reasons for Conversions                                                                                                       |
| Post-Conversion Changes                                                                                                       |
| Discussion                                                                                                                    |
| 2.55.55.55.                                                                                                                   |
| SECTION IV                                                                                                                    |
|                                                                                                                               |
| STATE PROFILES OF SELECTED SERVICE INDICATORS, 1977-1996                                                                      |
| CHAPTER 11                                                                                                                    |
| PROFILES OF TRENDS IN STATE RESIDENTIAL SERVICES                                                                              |
| The Last of The Last Market Market Described                                                                                  |
| REFERENCES AND DATA SOURCES                                                                                                   |
| 103                                                                                                                           |
| APPENDIX A: KEY STATE CONTACTS                                                                                                |
| 107                                                                                                                           |
|                                                                                                                               |
| LIST OF TABLES                                                                                                                |
|                                                                                                                               |
| Table 1.1 Number of State-Operated Residential Facilities on June 30, 1996 by State                                           |
| Table 1.2 Persons with Mental Retardation and Related Developmental Disabilities Living in State-                             |
| Operated MR/DD and Psychiatric Facilities on June 30, 1996 by State                                                           |
| Table 1.3 Persons with Mental Retardation and Related Developmental Disabilities Living in State-                             |
| Operated MR/DD and Psychiatric Facilities Per 100,000 of the General Population on June 30,                                   |
| 1996                                                                                                                          |
| Table 1.4 Average Daily Population of Persons with MR/DD Living in Large State MR/DD Facilities                               |
| by State, 1980-1996, and Percentage Changes                                                                                   |
| Table 1.5 Movement of Persons with MR/DD In and Out of Large State MR/DD Facilities to Fiscal                                 |
| Year 1996 by State                                                                                                            |
| Table 1.6 Average per Resident Daily Expenditures in State-Operated Facilities in Fiscal Year 1996                            |
| by State                                                                                                                      |
| Table 1.7 Average Daily Population of Persons with Mental Retardation/Developmental Disabilities in                           |
|                                                                                                                               |
| Large State MR/DD and Psychiatric Facilities, 1950-1996                                                                       |
| Table 1.8 Average Daily Population of Persons with Mental Retardation/Developmental                                           |
| Disabilities in Large State MR/DD and Psychiatric Facilities per 100,000 of the General                                       |
| Population, 1950-1996                                                                                                         |
| Table 1.9 Movement Patterns in Large State MR/DD Residential Facilities, 1950-1996                                            |
| Table 1.10 Average Annual Per Resident Expenditures for Care in Large State-Operated MR/DD  Residential Facilities, 1950-1996 |
|                                                                                                                               |