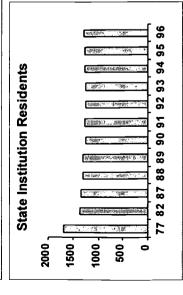

#### Number of Residents

The population of large state MR/DD facilities continue to fall. The population of large state MR/DD facilities on June 30, 1996 was 58,320, a decrease of 6.0% from June 30, 1995, continuing a trend first evident in Fiscal Year 1968. Between 1980 and 1996 large state MR/DD facilities' average daily populations were decreased by 71,152 to 59,936 individuals (54.3%). More than half (29) of all states reduced their average daily populations of large state MR/DD facility populations by 50% or more during the period.

Nationally, the population of large state MR/DD facilities per 100,000 of the general population continues to fall. In 1996 there were 22.4 persons in large state MR/DD facilities per 100,000 of the general U.S. population. This compares with 23.5 in June 1995 and 99.7 in June 1967. Placement rates in 8 states were at 150% or more of the national average, while in 12 states with large state MR/DD facilities they were less than half the national average.