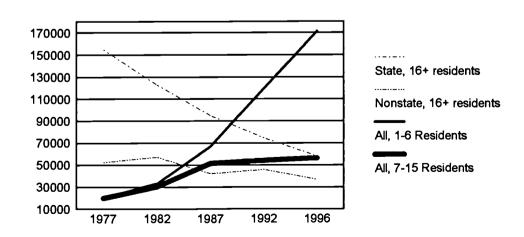

The number of state-operated community facilities continues to grow slowly and New York remains by far the largest operator of state-operated community residences. State-operated community facilities (15 or fewer residents) increased by 4.7% (71 facilities) to a total of 1,595 in Fiscal Year 1996. By the end of Fiscal Year 1996, New York had an estimated 935 state-operated community facilities or 58.6% of the national total.

The population of state-operated community facilities increased in Fiscal Year 1996. During Fiscal Year 1996 persons residing in small state-operated facilities (15 or fewer residents) increased 6.8%, to an ending year total of 10,642 persons. The average number of residents per state-operated community facility rose slightly between 1995 and 1996 (from 6.5 to 6.7 residents). New York accounted for two-thirds (66.5%) of all residents of state-operated community facilities.