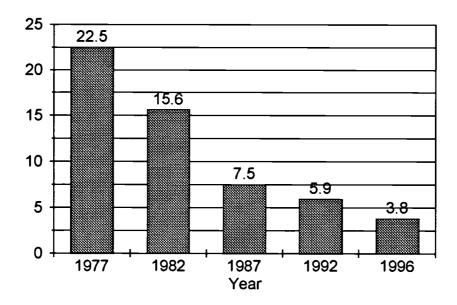

ipients lived in places with 15 or fewer residents, while in three states less than 40% of residential service recipients lived in places with 15 or fewer residents. Nationally, on June 30, 1996 53.2% of residents lived in settings with 6 or fewer residents, and an estimated 24.9% lived in settings with 1-3 residents. In 23 states more than 60% of all persons receiving residential services lived in settings with 6 or fewer residents, while in eight states less than onethird of all residential service recipients lived in settings of 6 or fewer residents. (Figure 2.2 shows these variations on a state-by-state basis).

Figure 2.1

Average Number of Persons with Mental Retardation and Related Developmental Disabilities per Residential Setting on June 30, 1977, 1982, 1987, 1992, 1995 and 1996





Figure 2.2 Percentage of All Residential Service Recipients in Settings with 6 or fewer on June 30, 1996



National Average = 53.2%

Table 2.3 Summary Statistics on the Size of Residential Settings for Persons with MR/DD on June 30, 1996

|            | _        |           | Average    | % in          | % in     | % in     |
|------------|----------|-----------|------------|---------------|----------|----------|
|            | All      | All       | Residents/ | Settings with | Settings | Settings |
| State      | Settings | Residents | Settings   | 1-15          | with 1-6 | with 1-3 |
| AL         | 404      | 2395      | 5.9        | 65.3%         | 35.6%    | 25.4%    |
| AK         | 318      | 584       | 1.8        | 96.7%         | 84.2%    | 26.7%    |
| AZ         | 833