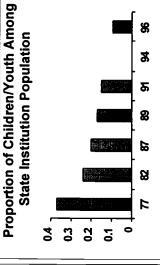

#### Number of Residents

The population of large state MR/DD facilities continue to fall. The population of large state MR/DD facilities on June 30, 1996 was 58,320, a decrease of 6.0% from June 30, 1995, continuing a trend first evident in Fiscal Year 1968. Between 1980 and 1996 large state MR/DD facilities' average daily populations were decreased by 71,152 to 59,936 individuals (54.3%). More than half (29) of all states reduced their average daily populations of large state MR/DD facility populations by 50% or more during the period.

Nationally, the population of large state MR/DD facilities per 100,000 of the general population continues to fall. In 1996 there were 22.4 persons in large state MR/DD facilities per 100,000 of the general U.S. population. This compares with 23.5 in June 1995 and 99.7 in June 1967. Placement rates in 8 states were at 150% or more of the national average, while in 12 states with large state MR/DD facilities they were less than half the national average.