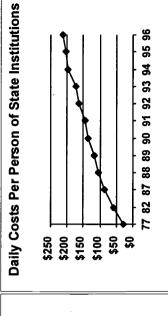

#### TABLE OF CONTENTS

| TABLE OF CONTENTS                                                               | i            |
|---------------------------------------------------------------------------------|--------------|
| LIST OF TABLES                                                                  | iv           |
| LIST OF FIGURES                                                                 | <b>v</b> i   |
| EXECUTIVE SUMMARY                                                               | <b>vii</b> i |
| INTRODUCTION                                                                    | <b>xix</b>   |
| SECTION I                                                                       |              |
| STATUS AND CHANGES IN                                                           |              |
| STATE-OPERATED RESIDENTIAL SERVICES                                             | 1            |
| POPULATIONS OF STATE-OPERATED RESIDENTIAL SETTINGS IN 1996                      | 3            |
| Number of State-Operated Residential Facilities                                 | 3            |
| Residents of State-Operated Facilities                                          |              |
| Populations per 100,000 of the General Population                               |              |
| Change in Average Daily Population; 1980-1996                                   | 8            |
| Movement of Residents in Large State                                            | _            |
| MR/DD Facilities                                                                |              |
| Admissions                                                                      |              |
| Deaths  Per Person Expenditures in State-Operated                               | 8            |
| Residential Facilities                                                          | 11           |
| CHAPTER 2                                                                       | . 11         |
| LONGITUDINAL TRENDS IN LARGE STATE-OPERATED                                     |              |
| RESIDENTIAL FACILITIES, 1950-1996                                               | 13           |
| Average Daily Population of Persons with                                        | . 15         |
| Mental Retardation and Developmental Disabilities                               |              |
| in Large State MR/DD and Psychiatric Facilities                                 | . 13         |
| Average Daily Population of Persons with Mental Retardation/Developmental       |              |
| Disabilities in Large State MR/DD and Psychiatric Facilities per 100,000 of the |              |
| General Population                                                              |              |
| Movement Patterns in Large State MR/DD Residential Facilities                   | . 16         |
| Annual Per Resident Expenditures in                                             |              |
| Large State-Operated MR/DD Facilities                                           | . 17         |
| CHAPTER 3                                                                       |              |
| LARGE STATE MR/DD RESIDENTIAL FACILITY CLOSURES, 1960-2000 AND                  |              |
| INDIVIDUAL FACILITY POPULATIONS AND PER DIEM RATES IN FISCAL                    | 10           |
| YEAR 1996  Total Large State MR/DD Facility Closures                            |              |
| Closures and Projected Closures by States                                       |              |
| Large State MR/DD Residential Facilities                                        | . 19         |
| Operating and Closing, 1960-2000                                                | . 20         |
| Individual Large State Facility populations and Per Diem Rates                  |              |
| ₩ • • •                                                                         |              |