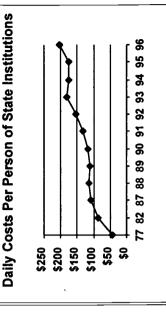

| Table 3.2 Persons with Mental Retardation and Related Developmental Disabilities Living in ICF-MR    |     |
|------------------------------------------------------------------------------------------------------|-----|
| Certified Facilities on June 30, 1996 by State and Size                                              | 82  |
| Table 3.3 Number and Percentage of Residents in ICF-MR Facilities on June 30, 1996 by State and      |     |
| Size                                                                                                 | 86  |
| Table 3.4 Summary Statistics on ICF-MR Expenditures by State for Fiscal Year 1996                    | 91  |
| Table 34a Summary Statistics on ICF-MR Expenditures Using Average Daily Resident                     | ,   |
| by State for Fiscal Year 1996                                                                        | or  |
| Table 3.5 Summary Statistics on HCBS Recipients by State on June 30 of Years 1982 through 1996       | 04  |
| Table 3.6 Summary Statistics on HCBS Expenditures by State for Fiscal Year 1996 Using Average Daily  | 9.  |
|                                                                                                      |     |
| Recipients                                                                                           | 96  |
| Table 36a Summary Statistic on HCBS Expenditures by State for Fiscal Year 1996 Using                 |     |
| Average Daily Recipients                                                                             | 97  |
| Table 3.7 ICF-MR Residents and Medicaid Home and Community Based Services (HCBS) Recipients          |     |
| with Mental Retardation and Related Conditions on June 30, 1996 by State                             | 99  |
| Table 3.8 ICF-MR Residents and HCBS Recipients and ICF-MR and HCBS Expenditures on June 30,          |     |
| 1996 by State                                                                                        | 102 |
| Table 3.9 Summary of Combined ICF-MR and HCBS Contributions and State Benefit Ratios by State and    |     |
|                                                                                                      | 103 |
| Table 3.10 Utilization Rates per 100,000 of State Population: ICF-MR Residents, HCBS Recipients      |     |
| with MR/DD, and All Residential Service Recipients on June 30, 1996 by State                         | 104 |
|                                                                                                      | 111 |
| Table 3.12 Persons with Mental Retardation and Related Developmental Disabilities in Nursing         | 111 |
| Facilities on June 30, 1995 by State                                                                 |     |
|                                                                                                      | 112 |
| Table 3.13 Federal Medicaid Expenditures for ICF-MR and HCBS Programs for Persons with               |     |
| MR/DD as a Proportion of All Federal Medicaid Expenditures                                           |     |
| Table 3.14 HCBS Resident Limit and Authority, License/certification                                  |     |
| Table 3.15 Selection of Persons with MR/DD to Receive HCBS                                           |     |
| Table 3.16 Number of Residential Setting Directly Converted from ICFs-MR to HCBS                     |     |
| Table 3.17 Motives for Converting of ICFs-MR to HCBS                                                 |     |
| Table 3.18 Post-conversion Changes in Facilities and Programs                                        | 126 |
|                                                                                                      |     |
| LIST OF FIGURES                                                                                      |     |
| Figure 1.1 Average Daily Population of Persons with Mental Retardation/Developmental Disabilities in |     |
| Large MR/DD and Psychiatric Facilities, 1950-1996                                                    | 14  |
| Figure 1.2 Average Daily Population of Persons with MR/DD in Large State MR/DD and Psychiatric       | 17  |
| Facilities per 100,000 of the General Population on June 30 of Years Indicated                       | 1 4 |
| Figure 1.2. Mayomont Dettorns in Lorge State MD/DD Decidential Equilibria, 1050, 1006                | 13  |
| Figure 1.3 Movement Patterns in Large State MR/DD Residential Facilities, 1950-1996                  | 1 / |
| Figure 1.4 Average Annual Per Resident Expenditures in Large State-Operated MR/DD Residential        |     |
| Facilities, 1950-1996                                                                                | 15  |
| Figure 1.5 Average Annual Number of Large State MR/DD Facilities and Units Closed and Planned for    |     |
| Closure, 1960-2000                                                                                   |     |
| Figure 1.6 Total and Childhood (0-21 Years) Populations of Large State MR/DD Facilities, 1950-1996   | 35  |
| Figure 1.7 Level of Mental Retardation of Residents of Large State Facilities on June 30 of Selected |     |
| Years, 1964-1996                                                                                     | 36  |
| Figure 1.8 Distribution of Admissions and Discharges for Large State Facilities by Level             |     |
| of Mental Retardation in Fiscal Years 1989, 1991, 1994 and 1996                                      | 49  |
|                                                                                                      |     |
| Figure 2.1 Average Number of Persons with Mental Retardation and Related Developmental Disabilities  |     |
| per Residential Setting on June 30, 1977, 1982, 1987, 1992, 1995 and 1996                            | 55  |
| Figure 2.2 Percentage of All Residential Service Recipients in Settings with 6 or Fewer on           | 50  |
|                                                                                                      |     |