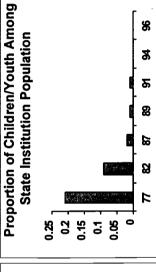

| Table 3.2 Persons with Mental Retardation and Related Developmental Disabilities Living in ICF-MR    |     |
|------------------------------------------------------------------------------------------------------|-----|
| Certified Facilities on June 30, 1996 by State and Size                                              | 82  |
| Table 3.3 Number and Percentage of Residents in ICF-MR Facilities on June 30, 1996 by State and      |     |
| Size                                                                                                 | 86  |
| Table 3.4 Summary Statistics on ICF-MR Expenditures by State for Fiscal Year 1996                    | 91  |
| Table 34a Summary Statistics on ICF-MR Expenditures Using Average Daily Resident                     | ,   |
| by State for Fiscal Year 1996                                                                        | or  |
| Table 3.5 Summary Statistics on HCBS Recipients by State on June 30 of Years 1982 through 1996       | 04  |
| Table 3.6 Summary Statistics on HCBS Expenditures by State for Fiscal Year 1996 Using Average Daily  | 9.  |
|                                                                                                      |     |
| Recipients                                                                                           | 96  |
| Table 36a Summary Statistic on HCBS Expenditures by State for Fiscal Year 1996 Using                 |     |
| Average Daily Recipients                                                                             | 97  |
| Table 3.7 ICF-MR Residents and Medicaid Home and Community Based Services (HCBS) Recipients          |     |
| with Mental Retardation and Related Conditions on June 30, 1996 by State                             | 99  |
| Table 3.8 ICF-MR Residents and HCBS Recipients and ICF-MR and HCBS Expenditures on June 30,          |     |
| 1996 by State                                                                                        | 102 |
| Table 3.9 Summary of Combined ICF-MR and HCBS Contributions and State Benefit Ratios by State and    |     |
|                                                                                                      | 103 |
| Table 3.10 Utilization Rates per 100,000 of State Population: ICF-MR Residents, HCBS Recipients      |     |
| with MR/DD, and All Residential Service Recipients on June 30, 1996 by State                         | 104 |
|                                                                                                      | 111 |
| Table 3.12 Persons with Mental Retardation and Related Developmental Disabilities in Nursing         | 111 |
| Facilities on June 30, 1995 by State                                                                 |     |
|                                                                                                      | 112 |
| Table 3.13 Federal Medicaid Expenditures for ICF-MR and HCBS Programs for Persons with               |     |
| MR/DD as a Proportion of All Federal Medicaid Expenditures                                           |     |
| Table 3.14 HCBS Resident Limit and Authority, License/certification                                  |     |
| Table 3.15 Selection of Persons with MR/DD to Receive HCBS                                           |     |
| Table 3.16 Number of Residential Setting Directly Converted from ICFs-MR to HCBS                     |     |
| Table 3.17 Motives for Converting of ICFs-MR to HCBS                                                 |     |
| Table 3.18 Post-conversion Changes in Facilities and Programs                                        | 126 |
|                                                                                                      |     |
| LIST OF FIGURES                                                                                      |     |
| Figure 1.1 Average Daily Population of Persons with Mental Retardation/Developmental Disabilities in |     |
| Large MR/DD and Psychiatric Facilities, 1950-1996                                                    | 14  |
| Figure 1.2 Average Daily Population of Persons with MR/DD in Large State MR/DD and Psychiatric       | 17  |
| Facilities per 100,000 of the General Population on June 30 of Years Indicated                       | 1 4 |
| Figure 1.2. Mayomont Dettorns in Lorge State MD/DD Decidential Equilibria, 1050, 1006                | 13  |
| Figure 1.3 Movement Patterns in Large State MR/DD Residential Facilities, 1950-1996                  | 1 / |
| Figure 1.4 Average Annual Per Resident Expenditures in Large State-Operated MR/DD Residential        |     |
| Facilities, 1950-1996                                                                                | 15  |
| Figure 1.5 Average Annual Number of Large State MR/DD Facilities and Units Closed and Planned for    |     |
| Closure, 1960-2000                                                                                   |     |
| Figure 1.6 Total and Childhood (0-21 Years) Populations of Large State MR/DD Facilities, 1950-1996   | 35  |
| Figure 1.7 Level of Mental Retardation of Residents of Large State Facilities on June 30 of Selected |     |
| Years, 1964-1996                                                                                     | 36  |
| Figure 1.8 Distribution of Admissions and Discharges for Large State Facilities by Level             |     |
| of Mental Retardation in Fiscal Years 1989, 1991, 1994 and 1996                                      | 49  |
|                                                                                                      |     |
| Figure 2.1 Average Number of Persons with Mental Retardation and Related Developmental Disabilities  |     |
| per Residential Setting on June 30, 1977, 1982, 1987, 1992, 1995 and 1996                            | 55  |
| Figure 2.2 Percentage of All Residential Service Recipients in Settings with 6 or Fewer on           | 50  |
|                                                                                                      |     |

| June 30, 1996                                                                                           | 59  |
|---------------------------------------------------------------------------------------------------------|-----|
| Figure 2.3 Residential Service Recipients per 100,000 of State General Population in 1996               | 62  |
| Figure 2.4 Persons with Mental Retardation and Related Developmental Disabilities in State and          | 71  |
| Nonstate Residential Settings on June 30 of 1977, 1982, 1987, 1992, and 1996                            | 71  |
| Figure 2.5 People with Mental Retardation and Related Developmental Disabilities Living in Residential  | 70  |
| Settings of Different Sizes on June 30, 1982 and June 30, 1996                                          | 72  |
| Figure 3.1 ICF-MR Residents as a Proportion of All Reported Residents of State and Nonstate Settings by |     |
| Size on June 30, 1996                                                                                   | 84  |
| Figure 3.2 Residents of ICF-MR Certified Facilities by Size and State/Nonstate Operation on June 30,    |     |
| 1977, 1982, 1987, 1992, and 1996                                                                        | 85  |
| Figure 3.3 Percentage of ICF-MR Residential Service Recipients in Settings with 15 or Fewer Residents   |     |
| on June 30, 1996                                                                                        | 87  |
| Figure 3.4 Percentage of All Residential Service Recipients in ICF-MR Certified Facilities on           |     |
| June 30, 1996                                                                                           | 88  |
| Figure 3.5 Number of Residents in ICF-MR and Non ICF-MR Residential Settings with 1-15 and              |     |
| 16 or More Total Residents, 1977 to 1996                                                                | 90  |
| Figure 3.6 Community ICF-MR & HCBS Recipients as a Percentage of All ICF-MR & HCBS                      |     |
| Recipients on June 30, 1996                                                                             | 100 |
| Figure 3.7 Residents of Settings with 15 or Fewer and 16 or More Residents Among Medicaid ICF-MR        |     |
| and HCBS Recipients on June 30, 1977, 1982, 1987, 1992, and 1996                                        | 101 |
| Figure 3.8 Total ICF-MR Residents per 100,000 of State Population by State on June 30, 1996             |     |
| Figure 3.9 Total Community ICF-MR and HCBS Recipients per 100,000 of State Population by                |     |
| State on June 30, 1996                                                                                  | 108 |
| Figure 3.10 ICF-MR and Non ICF-MR Residential Service Recipients per 100,000 of the                     |     |
|                                                                                                         | 100 |