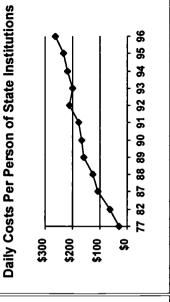

61    | 61     | 422                        | 307 | 729   | 102                                              | 307       | \$232                   |                    | 313                                  | 356                | 0                    |
| DE    | 96   | 421    | 31     | 452                        | 291 | 743   | 102                                              | 284       | \$263                   | 2%                 | 300                                  | 352                | 0                    |
|       |      |        |        |                            |     |       |                                                  |           |                         |                    |                                      |                    |                      |













|                                                        |              |        | 1    | ı     | i     | ŀ     | 1     | ı     | 1     | ĺ     | 1       | 1    | 1    |