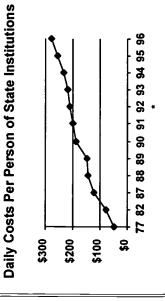

| 1477   | 3002  | 119            | 806       | \$232      | 17%                   | 1767         | 1339         | 0                        |
| KS    | 95   | 584    | 941      | 1525                            | 1352   | 2877  | 113            | 732       | \$254      |                       | 1642         | 1613         | 0                        |
| KS    | 96   | 546    | 831      | 1377                            | 1406   | 2783  | 106            | 929       | \$277      |                       | 1586         | 3146         | 0                        |
|       |      |        |          |                                 |        |       |                |           |            |                       |              |              |                          |













| 0-21 Yr. | Daily Costs Olds as % of | State          |                                     |
|----------|--------------------------|----------------|-------------------------------------|
|          | Daily Costs              | of State       | Inetitution Inetitudian Institution |
|          |                          | State          | Inetitition                         |
|          | Utilization Rate         | per 100,000 of | State Population                    |
|          |                          | Iome Size      |                                     |

Persons

|       |      | <b>₹</b> | KENTUCKY | JCKY                       |        |       | Utilization Rate                   |                      | 7        | 0-21 Yr.           | Open and the state of the state | 1