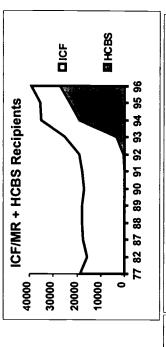

| 16083                      | 18877        | 1454                 |
| È     | 95   | 9014   | 17633     | 26647                      | 5475  | 32122 | 178                                | 4161      | \$355       |                          | 12386                      | 23199        | 1454                 |
| ¥     | 96   | 11946  | 17562     | 29508                      | 4808  | 34316 | 189                                | 3399      | \$355       | 3%                       | 11846                      | 27272        | 8454                 |
|       |      |        |           |                            |       |       |                                    |           |             |                          |                            |              |                      |



**a** 7 to 15

1982

more ■ 16 or

□1 to 6

Persons by Home Size in Years 1982 and 1996









8

8

જ

|       |                             | NON.    | S<br>E         | NORTH CAROLINA                              | N<br>N   |             | Utilization Rate                                                |                           | Daily Coefe | 0-21 Yr.             | Percone with                                 | din anomo          | with<br>MR/DD        |
|-------|-----------------------------|---------|----------------|---------------------------------------------|----------|-------------|-----------------------------------------------------------------|---------------------------|-------------|----------------------|----------------------------------------------|-----------------