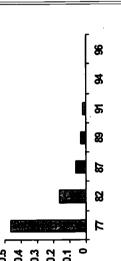

The population of state-operated community facilities increased in Fiscal Year 1996. During Fiscal Year 1996 persons residing in small state-operated facilities (15 or fewer residents) increased 6.8%, to an ending year total of 10,642 persons. The average number of residents per state-operated community facility rose slightly between 1995 and 1996 (from 6.5 to 6.7 residents). New York accounted for two-thirds (66.5%) of all residents of state-operated community facilities.