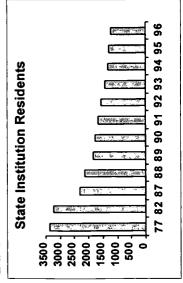

\$353       | 1%                       | 1276         | 2361         | 419                  |
| 92   | 4123            | 435       | 4558                            | 1290   | 5848  | 179                                | 1290      | Ą           |                          | 1265         | 2542         | 403                  |
| 96   | 4154            | 400       | 4554                            | 1209   | 5763  | 176                                | 1209      | \$357       |                          | 1298         | 2999         | 394                  |
|      |                 |           |                                 |        |       |                                    |           |             |                          |              |              |                      |











|       |      | 0      | =LAW   | DELAWARE                   |     |       |                                                  |           |                         | 0-21 Yr.           |                                      |                    | Persons<br>with      |
|-------|------|--------|--------|----------------------------|-----|-------|--------------------------------------------------|-----------|-------------------------|--------------------|--------------------------------------|--------------------|----------------------|
|       |      | Person | s with | Persons with MR/DD by Home |     | Size  | Utilization Rate per 100,000 of State Population | State     | Daily Costs<br>of State | Olds as % of State | Persons with MR/DD Living in ICEs MP | Persons with MR/DD | Living