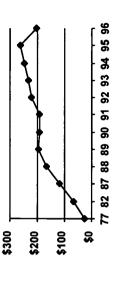

| 5490        | 9930  | 126             | 4363      | \$249      | 1%                 | 3975         | 4729  | 371                      |
| 2     | 95   | 4650   | 0         | 4650                            | 5199        | 9849  | 124             | 4286      | \$264      |                    | 4060         | 5033  | 352                      |
| 3     | 96   | 4505   | 533       | 5038                            | 4931        | 6966  | 125             | 4241      | \$204      | 1%                 | 4091         | 5242  | 371                      |
|       |      |        |           |                                 |             |       |                 |           |            |                    |              |       |                          |













|                                       |                          |      |      | 1     | 1     | ŀ     |       | 1     | 1     | 1     |       | 1     |       |                                   |                                       |       | 1 —                                                             |       |              |                |  |
|---------------------------------------|--------------------------|------|------|-------|-------|-------|-------|-------|-------|-------|-------|-------|-------|-----------------------------------|---------------------------------------|-------|-----------------------------------------------------------------|-------|--------------|----------------|--|
| Persons<br>with<br>MR/DD<br>Living in | Nursing<br>Homes         |      |      |