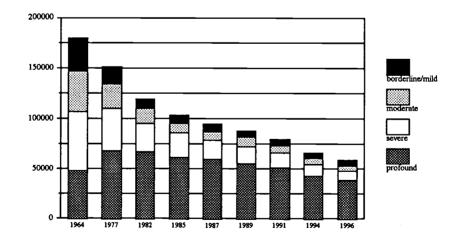

1.7 shows the same basic statistics as those in Table 1.13 with the addition of data from 1964 and 1985 surveys (Scheerenberger, 1965, 1986). It shows that while large state facility populations decreased by about 38,500 residents between 1964 and 1977, the number of residents with profound mental retardation actually increased by about 20,000. During the same period the number of large state facility residents with mild, moderate, severe or no mental retardation decreased nearly 50,000 people from 131,100 to 82,200. In June 1996 there were 19,903 large state facility residents with mild, moderate, severe or no mental retardation, only about 15% of the number 30 years earlier.

Figure 1.7
Level of Retardation of Residents of Large
State Facilities on June 30 of Selected Years, 1964-1996





#### **Functional Characteristics**

Table 1.13 also shows the percentage of residents of large state facilities reported to have functional limitations in certain important activities of daily living. In this study, each of the large state facilities surveyed was asked to report the number of their residents who: 1) "cannot walk without assistance or supervision," 2) "cannot communicate basic desires verbally," 3) "cannot use the toilet without assistance or supervision," 4) "cannot feed self without assistance or supervision." and 5) "cannot dress self without assistance or supervision." National tables for 1996 are shown in Table 1.13 with comparable statistics from 1977, 1982, 1987, 1989, 1991 and 1994. There was the continued expected association between the slightly increasing pr