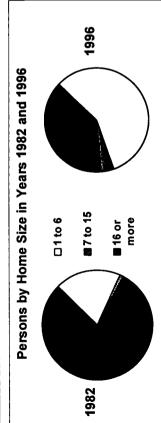

| 361    | 61     | 422                        | 307 | 729   | 102                                              | 307       | \$232                   |                    | 313                                  | 356                | 0                    |
| DE    | 96   | 421    | 31     | 452                        | 291 | 743   | 102                                              | 284       | \$263                   | 2%                 | 300                                  | 352                | 0                    |
|       |      |        |        |                            |     |       |                                                  |           |                         |                    |                                      |                    |                      |













|                                                        |              |        | 1    | ı     | i     | ŀ     | 1     | ı     | 1     | ĺ     | 1       | 1    | 1    |