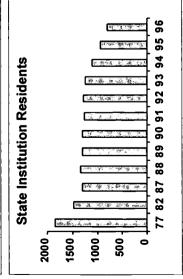

#### Number of Residents

The population of large state MR/DD facilities continue to fall. The population of large state MR/DD facilities on June 30, 1996 was 58,320, a decrease of 6.0% from June 30, 1995, continuing a trend first evident in Fiscal Year 1968. Between 1980 and 1996 large state MR/DD facilities' average daily populations were decreased by 71,152 to 59,936 individuals (54.3%). More than half (29) of all states reduced their average daily populations of large state MR/DD facility populations by 50% or more during the period.

Nationally, the population of large state MR/DD facilities per 100,000 of the general population continues to fall. In 1996 there were 22.4 persons in large state MR/DD facilities per 100,000 of the general U.S. population. This compares with 23.5 in June 1995 and 99.7 in June 1967. Placement rates in 8 states were at 150% or more of the national average, while in 12 states with large state MR/DD facilities they were less than half the national average.