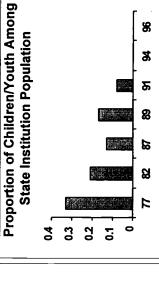

Ì

| CHAPTE            | R 4                                                                                                                                                                                                                                                                                                                                                                                                                                                                                                                                                                                                                                                                                                                                                                    |                                                                      |
|-------------------|------------------------------------------------------------------------------------------------------------------------------------------------------------------------------------------------------------------------------------------------------------------------------------------------------------------------------------------------------------------------------------------------------------------------------------------------------------------------------------------------------------------------------------------------------------------------------------------------------------------------------------------------------------------------------------------------------------------------------------------------------------------------|----------------------------------------------------------------------|
| (                 | CHARACTERISTICS AND MOVEMENT OF RESIDENTS                                                                                                                                                                                                                                                                                                                                                                                                                                                                                                                                                                                                                                                                                                                              |                                                                      |
| (                 | OF LARGE STATE FACILITIES                                                                                                                                                                                                                                                                                                                                                                                                                                                                                                                                                                                                                                                                                                                                              | 34                                                                   |
|                   | Characteristics of Residents                                                                                                                                                                                                                                                                                                                                                                                                                                                                                                                                                                                                                                                                                                                                           |                                                                      |
|                   | Age of Residents                                                                                                                                                                                                                                                                                                                                                                                                                                                                                                                                                                                                                                                                                                                                                       | 34                                                                   |
|                   | Level of Mental Retardation                                                                                                                                                                                                                                                                                                                                                                                                                                                                                                                                                                                                                                                                                                                                            | 36                                                                   |
|                   | Functional Characteristics                                                                                                                                                                                                                                                                                                                                                                                                                                                                                                                                                                                                                                                                                                                                             | 37                                                                   |
|                   | Age by Level of Mental Retardation                                                                                                                                                                                                                                                                                                                                                                                                                                                                                                                                                                                                                                                                                                                                     | 37                                                                   |
|                   | State-by-State Resident Characteristics                                                                                                                                                                                                                                                                                                                                                                                                                                                                                                                                                                                                                                                                                                                                | 38                                                                   |
|                   | Gender of Residents                                                                                                                                                                                                                                                                                                                                                                                                                                                                                                                                                                                                                                                                                                                                                    | 38                                                                   |
|                   | Age Distribution of Residents                                                                                                                                                                                                                                                                                                                                                                                                                                                                                                                                                                                                                                                                                                                                          | 38                                                                   |
|                   | Level of Mental Retardation                                                                                                                                                                                                                                                                                                                                                                                                                                                                                                                                                                                                                                                                                                                                            | 41                                                                   |
|                   | Selected Additional Conditions                                                                                                                                                                                                                                                                                                                                                                                                                                                                                                                                                                                                                                                                                                                                         | 41                                                                   |
|                   | Selected Functional Assistance Needs of Residents                                                                                                                                                                                                                                                                                                                                                                                                                                                                                                                                                                                                                                                                                                                      | 43                                                                   |
|                   | Residents in Movement                                                                                                                                                                                                                                                                                                                                                                                                                                                                                                                                                                                                                                                                                                                                                  | 46                                                                   |
|                   | New Admissions by Age and Level of Mental                                                                                                                                                                                                                                                                                                                                                                                                                                                                                                                                                                                                                                                                                                                              |                                                                      |
|                   | Retardation                                                                                                                                                                                                                                                                                                                                                                                                                                                                                                                                                                                                                                                                                                                                                            | 46                                                                   |
|                   | Readmissions by Age and Level of Mental Retardation                                                                                                                                                                                                                                                                                                                                                                                                                                                                                                                                                                                                                                                                                                                    |                                                                      |
|                   | Discharges by Age and Level of Mental Retardation                                                                                                                                                                                                                                                                                                                                                                                                                                                                                                                                                                                                                                                                                                                      |                                                                      |
|                   | Persons in Movement in 1989, 1991, 1994 and 1996                                                                                                                                                                                                                                                                                                                                                                                                                                                                                                                                                                                                                                                                                                                       |                                                                      |
|                   | Previous Placement of New Admissions                                                                                                                                                                                                                                                                                                                                                                                                                                                                                                                                                                                                                                                                                                                                   |                                                                      |
|                   | Previous Placement of Readmissions                                                                                                                                                                                                                                                                                                                                                                                                                                                                                                                                                                                                                                                                                                                                     |                                                                      |
|                   | New Residence of Discharged Residents                                                                                                                                                                                                                                                                                                                                                                                                                                                                                                                                                                                                                                                                                                                                  | 51                                                                   |
| SECTION II        |                                                                                                                                                                                                                                                                                                                                                                                                                                                                                                                                                                                                                                                                                                                                                                        |                                                                      |
| STATUS            | AND CHANGES IN TOTAL                                                                                                                                                                                                                                                                                                                                                                                                                                                                                                                                                                                                                                                                                                                                                   |                                                                      |
|                   | AND CHANGES IN TOTAL RESIDENTIAL SERVICE SYSTEMS                                                                                                                                                                                                                                                                                                                                                                                                                                                                                                                                                                                                                                                                                                                       | 53                                                                   |
|                   | RESIDENTIAL SERVICE SYSTEMS                                                                                                                                                                                                                                                                                                                                                                                                                                                                                                                                                                                                                                                                                                                                            | 53                                                                   |
| STATE I<br>CHAPTE | RESIDENTIAL SERVICE SYSTEMS                                                                                                                                                                                                                                                                                                                                                                                                                                                                                                                                                                                                                                                                                                                                            |                                                                      |
| STATE I<br>CHAPTE | RESIDENTIAL SERVICE SYSTEMS                                                                                                                                                                                                                                                                                                                                                                                                                                                                                                                                                                                                                                                                                                                                            | 55                                                                   |
| STATE I<br>CHAPTE | RESIDENTIAL SERVICE SYSTEMS                                                                                                                                                                                                                                                                                                                                                                                                                                                                                                                                                                                                                                                                                                                                            | 55                                                                   |
| STATE I<br>CHAPTE | RESIDENTIAL SERVICE SYSTEMS OR 5 SERVICES PROVIDED BY STATE AND NONSTATE AGENCIES IN 1996 Number of Residential Settings                                                                                                                                                                                                                                                                                                                                                                                                                                                                                                                                                                                                                                               | 55<br>55                                                             |
| STATE I<br>CHAPTE | RESIDENTIAL SERVICE SYSTEMS  SER VICES PROVIDED BY STATE AND NONSTATE AGENCIES IN 1996  Number of Residential Settings  Number of Persons Receiving                                                                                                                                                                                                                                                                                                                                                                                                                                                                                                                                                                                                                    | 55<br>55<br>55                                                       |
| STATE I<br>CHAPTE | RESIDENTIAL SERVICE SYSTEMS CR 5 SERVICES PROVIDED BY STATE AND NONSTATE AGENCIES IN 1996 Number of Residential Settings Number of Persons Receiving Residential Services                                                                                                                                                                                                                                                                                                                                                                                                                                                                                                                                                                                              | 55<br>55<br>55<br>58                                                 |
| STATE I<br>CHAPTE | RESIDENTIAL SERVICE SYSTEMS SERVICES PROVIDED BY STATE AND NONSTATE AGENCIES IN 1996 Number of Residential Settings Number of Persons Receiving Residential Services Relative Size of Residential Settings                                                                                                                                                                                                                                                                                                                                                                                                                                                                                                                                                             | 55<br>55<br>55<br>58<br>58                                           |
| STATE I<br>CHAPTE | RESIDENTIAL SERVICE SYSTEMS SERVICES PROVIDED BY STATE AND NONSTATE AGENCIES IN 1996 Number of Residential Settings Number of Persons Receiving Residential Services Relative Size of Residential Settings Average residential settings size                                                                                                                                                                                                                                                                                                                                                                                                                                                                                                                           | 55<br>55<br>55<br>58<br>58                                           |
| STATE I<br>CHAPTE | RESIDENTIAL SERVICE SYSTEMS SERVICES PROVIDED BY STATE AND NONSTATE AGENCIES IN 1996 Number of Residential Settings Number of Persons Receiving Residential Services Relative Size of Residential Settings Average residential settings size Percentage living in small residential settings                                                                                                                                                                                                                                                                                                                                                                                                                                                                           | 55<br>55<br>55<br>58<br>58<br>58                                     |
| STATE I<br>CHAPTE | RESIDENTIAL SERVICE SYSTEMS  SERVICES PROVIDED BY STATE AND NONSTATE AGENCIES IN 1996  Number of Residential Settings  Number of Persons Receiving  Residential Services  Relative Size of Residential Settings  Average residential settings size  Percentage living in small residential settings  Number of Residential Service Recipients                                                                                                                                                                                                                                                                                                                                                                                                                          | 55<br>55<br>55<br>58<br>58<br>58                                     |
| STATE I<br>CHAPTE | RESIDENTIAL SERVICE SYSTEMS OR 5 SERVICES PROVIDED BY STATE AND NONSTATE AGENCIES IN 1996 Number of Residential Settings Number of Persons Receiving Residential Services Relative Size of Residential Settings Average residential settings size Percentage living in small residential settings Number of Residential Service Recipients Per 100,000 General Population                                                                                                                                                                                                                                                                                                                                                                                              | 55<br>55<br>58<br>58<br>58<br>61                                     |
| STATE I<br>CHAPTE | RESIDENTIAL SERVICE SYSTEMS SERVICES PROVIDED BY STATE AND NONSTATE AGENCIES IN 1996 Number of Residential Settings Number of Persons Receiving Residential Services Relative Size of Residential Settings Average residential settings size Percentage living in small residential settings Number of Residential Service Recipients Per 100,000 General Population Persons Presently Not Receiving Residential Services on Waiting Lists for Residential Services                                                                                                                                                                                                                                                                                                    | 55<br>55<br>58<br>58<br>58<br>61                                     |
| STATE I<br>CHAPTE | RESIDENTIAL SERVICE SYSTEMS SERVICES PROVIDED BY STATE AND NONSTATE AGENCIES IN 1996 Number of Residential Settings Number of Persons Receiving Residential Services Relative Size of Residential Settings Average residential settings size Percentage living in small residential settings Number of Residential Service Recipients Per 100,000 General Population Persons Presently Not Receiving Residential Services on Waiting Lists for Residential Services                                                                                                                                                                                                                                                                                                    | 55<br>55<br>58<br>58<br>58<br>61                                     |
| STATE I<br>CHAPTE | RESIDENTIAL SERVICE SYSTEMS SERVICES PROVIDED BY STATE AND NONSTATE AGENCIES IN 1996 Number of Residential Settings Number of Persons Receiving Residential Services Relative Size of Residential Settings Average residential settings size Percentage living in small residential settings Number of Residential Service Recipients Per 100,000 General Population Persons Presently Not Receiving Residential Services on Waiting Lists for Residential Services                                                                                                                                                                                                                                                                                                    | 55<br>55<br>58<br>58<br>58<br>61<br>63                               |
| CHAPTE            | RESIDENTIAL SERVICE SYSTEMS SERVICES PROVIDED BY STATE AND NONSTATE AGENCIES IN 1996 Number of Residential Settings Number of Persons Receiving Residential Services Relative Size of Residential Settings Average residential settings size Percentage living in small residential settings Number of Residential Service Recipients Per 100,000 General Population Persons Presently Not Receiving Residential Services on Waiting Lists for Residential Services ER 6 NUMBER OF RESIDENTIAL SETTINGS AND RESIDENTS                                                                                                                                                                                                                                                  | 55<br>55<br>58<br>58<br>58<br>61<br>63                               |
| STATE I<br>CHAPTE | RESIDENTIAL SERVICE SYSTEMS  RESIDENTIAL SERVICE SYSTEMS  SERVICES PROVIDED BY STATE AND NONSTATE AGENCIES IN 1996  Number of Residential Settings  Number of Persons Receiving  Residential Services  Relative Size of Residential Settings  Average residential settings size  Percentage living in small residential settings  Number of Residential Service Recipients  Per 100,000 General Population  Persons Presently Not Receiving Residential Services on Waiting Lists for Residential Services  ER 6  NUMBER OF RESIDENTIAL SETTINGS AND RESIDENTS  BY TYPE OF LIVING ARRANGEMENT  "Congregate Care" Settings and Residents  "Family Foster Care" Settings and Residents                                                                                   | 55<br>55<br>55<br>58<br>58<br>58<br>61<br>63<br>64<br>64<br>64       |
| STATE I<br>CHAPTE | RESIDENTIAL SERVICE SYSTEMS RS 5 SERVICES PROVIDED BY STATE AND NONSTATE AGENCIES IN 1996 Number of Residential Settings Number of Persons Receiving Residential Services Relative Size of Residential Settings Average residential settings size Percentage living in small residential settings Number of Residential Service Recipients Per 100,000 General Population Persons Presently Not Receiving Residential Services on Waiting Lists for Residential Services R8 6 NUMBER OF RESIDENTIAL SETTINGS AND RESIDENTS BY TYPE OF LIVING ARRANGEMENT "Congregate Care" Settings and Residents "Family Foster Care" Settings and Residents "Own Home" Settings and Residents                                                                                        | 55<br>55<br>55<br>58<br>58<br>58<br>61<br>63<br>64<br>64<br>64<br>67 |
| STATE I<br>CHAPTE | RESIDENTIAL SERVICE SYSTEMS  SERVICES PROVIDED BY STATE AND NONSTATE AGENCIES IN 1996 Number of Residential Settings Number of Persons Receiving Residential Services Relative Size of Residential Settings Average residential settings size Percentage living in small residential settings Number of Residential Service Recipients Per 100,000 General Population Persons Presently Not Receiving Residential Services on Waiting Lists for Residential Services ER 6 NUMBER OF RESIDENTIAL SETTINGS AND RESIDENTS BY TYPE OF LIVING ARRANGEMENT "Congregate Care" Settings and Residents "Family Foster Care" Settings and Residents "Own Home" Settings and Residents "Family Home" Settings and Residents                                                       | 55<br>55<br>55<br>58<br>58<br>58<br>61<br>63<br>64<br>64<br>64<br>67 |
| CHAPTE CHAPTE     | RESIDENTIAL SERVICE SYSTEMS  SERVICES PROVIDED BY STATE AND NONSTATE AGENCIES IN 1996  Number of Residential Settings  Number of Persons Receiving  Residential Services  Relative Size of Residential Settings  Average residential settings size  Percentage living in small residential settings  Number of Residential Service Recipients  Per 100,000 General Population  Persons Presently Not Receiving Residential Services on Waiting Lists for Residential Services  ER 6  NUMBER OF RESIDENTIAL SETTINGS AND RESIDENTS  BY TYPE OF LIVING ARRANGEMENT  "Congregate Care" Settings and Residents  "Family Foster Care" Settings and Residents  "Own Home" Settings and Residents  "Family Home" Settings and Residents  "Family Home" Settings and Residents | 55<br>55<br>58<br>58<br>58<br>61<br>63<br>64<br>64<br>64<br>67<br>67 |
| CHAPTE  CHAPTE    | RESIDENTIAL SERVICE SYSTEMS  SERVICES PROVIDED BY STATE AND NONSTATE AGENCIES IN 1996 Number of Residential Settings Number of Persons Receiving Residential Services Relative Size of Residential Settings Average residential settings size Percentage living in small residential settings Number of Residential Service Recipients Per 100,000 General Population Persons Presently Not Receiving Residential Services on Waiting Lists for Residential Services ER 6 NUMBER OF RESIDENTIAL SETTINGS AND RESIDENTS BY TYPE OF LIVING ARRANGEMENT "Congregate Care" Settings and Residents "Family Foster Care" Settings and Residents "Own Home" Settings and Residents "Family Home" Settings and Residents                                                       | 55<br>55<br>58<br>58<br>58<br>61<br>63<br>64<br>64<br>67<br>67       |