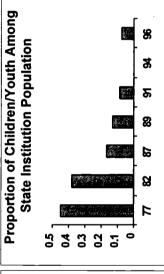

The population of persons with MR/DD in all large state residential facilities continues to decline. On June 30, 1996, the combined population of residents with MR/DD in large state MR/DD and psychiatric facilities was 59,589 a decrease of 6.0 % from 1995. The estimated population of persons with MR/DD in state psychiatric facilities dropped from a population of 31,884 in 1970 and 9,405 in 1980 to 1,269 in 1996.