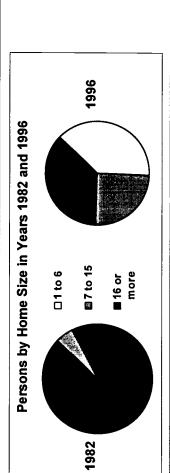

| Changes in Number of Residential                            |     |
|-------------------------------------------------------------|-----|
| Service Recipients                                          | 69  |
| Residential Settings, by Size, of Persons                   |     |
| with MR/DD in 1982 and 1996                                 | 72  |
| SECTION III                                                 |     |
| STATUS AND CHANGES                                          |     |
| IN MEDICAID FUNDED RESIDENTIAL                              |     |
| AND RELATED SERVICES                                        | 73  |
| CHAPTER 8                                                   |     |
| BACKGROUND AND SUMMARY OF MEDICAID LONG-TERM CARE           |     |
| PROGRAMS                                                    | 75  |
| Federal Involvement Prior to ICFs-MR                        | 75  |
| Establishment of the ICF-MR Program                         | 75  |
| Small Community ICF-MR Group Homes                          |     |
| Home and Community Based Services (HCBS)                    | 77  |
| Community Supported Living Arrangements(CSLA)               |     |
| Medicaid Nursing Facilities                                 |     |
| CHAPTER 9                                                   |     |
| UTILIZATION OF AND EXPENDITURES FOR MEDICAID INSTITUTIONAL  |     |
| AND HOME AND COMMUNITY BASED SERVICES                       | 79  |
| ICF-MR Program Utilization on June 30, 1996                 | 79  |
| Number of facilities                                        | 79  |
| Number of residents                                         | 81  |
| Nonstate ICF-MR Utilization                                 | 81  |
| Large nonstate ICFs-MR                                      |     |
| Nonstate community ICFs-MR                                  |     |
| State ICF-MR Utilization                                    |     |
| Large state ICFs-MR                                         |     |
| State-operated community ICFs-MR                            |     |
| Large and Small ICFs-MR                                     |     |
| Expenditures for ICF-MR Services                            | 89  |
| Interstate Variations in ICF-MR Expenditures                |     |
| Per capita cost variations                                  |     |
| Variations due to disproportionate placements               |     |
| Variations due to differences in per recipient expenditures | 93  |
| Medicaid HCBS Recipients                                    | 93  |
| Expenditures for HCBS Recipients                            |     |
| Per capita cost variations                                  |     |
| Variations due to disproportionate placements               |     |
| Variations due to differences in per recipient expenditures |     |
| HCBS Recipients and Residents                               |     |
| of Community ICFs-MR                                        | 98  |
| ICF-MR and HCBS Recipients and Expenditures                 |     |
| Variations in State Financial Benefit for                   |     |
| Combined ICF-MR and HCBS Programs                           | 104 |
| Indexed Utilization Rates                                   |     |
| Decidential Assessment of HCDS Decisionts                   | 110 |

| June 30, 1996                                                                                           | 59  |
|---------------------------------------------------------------------------------------------------------|-----|
| Figure 2.3 Residential Service Recipients per 100,000 of State General Population in 1996               | 62  |
| Figure 2.4 Persons with Mental Retardation and Related Developmental Disabilities in State and          | 71  |
| Nonstate Residential Settings on June 30 of 1977, 1982, 1987, 1992, and 1996                            | 71  |
| Figure 2.5 People with Mental Retardation and Related Developmental Disabilities Living in Residential  | 70  |
| Settings of Different Sizes on June 30, 1982 and June 30, 1996                                          | 72  |
| Figure 3.1 ICF-MR Residents as a Proportion of All Reported Residents of State and Nonstate Settings by |     |
| Size on June 30, 1996                                                                                   | 84  |
| Figure 3.2 Residents of ICF-MR Certified Facilities by Size and State/Nonstate Operation on June 30,    |     |
| 1977, 1982, 1987, 1992, and 1996                                                                        | 85  |
| Figure 3.3 Percentage of ICF-MR Residential Service Recipients in Settings with 15 or Fewer Residents   |     |
| on June 30, 1996                                                                                        | 87  |
| Figure 3.4 Percentage of All Residential Service Recipients in ICF-MR Certified Facilities on           |     |
| June 30, 1996                                                                                           | 88  |
| Figure 3.5 Number of Residents in ICF-MR and Non ICF-MR Residential Settings with 1-15 and              |     |
| 16 or More Total Residents, 1977 to 1996                                                                | 90  |
| Figure 3.6 Community ICF-MR & HCBS Recipients as a Percentage of All ICF-MR & HCBS                      |     |
| Recipients on June 30, 1996                                                                             | 100 |
| Figure 3.7 Residents of Settings with 15 or Fewer and 16 or More Residents Among Medicaid ICF-MR        |     |
| and HCBS Recipients on June 30, 1977, 1982, 1987, 1992, and 1996                                        | 101 |
| Figure 3.8 Total ICF-MR Residents per 100,000 of State Population by State on June 30, 1996             |     |
| Figure 3.9 Total Community ICF-MR and HCBS Recipients per 100,000 of State Population by                |     |
| State on June 30, 1996                                                                                  | 108 |
| Figure 3.10 ICF-MR and Non ICF-MR Residential Service Recipients per 100,000 of the                     |     |
|                                                                                                         | 100 |