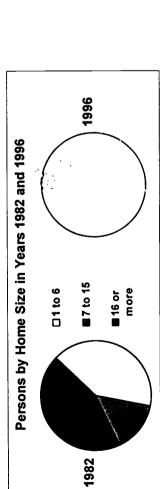

| June 30, 1996                                                                                           | 59  |
|---------------------------------------------------------------------------------------------------------|-----|
| Figure 2.3 Residential Service Recipients per 100,000 of State General Population in 1996               | 62  |
| Figure 2.4 Persons with Mental Retardation and Related Developmental Disabilities in State and          | 71  |
| Nonstate Residential Settings on June 30 of 1977, 1982, 1987, 1992, and 1996                            | 71  |
| Figure 2.5 People with Mental Retardation and Related Developmental Disabilities Living in Residential  | 70  |
| Settings of Different Sizes on June 30, 1982 and June 30, 1996                                          | 72  |
| Figure 3.1 ICF-MR Residents as a Proportion of All Reported Residents of State and Nonstate Settings by |     |
| Size on June 30, 1996                                                                                   | 84  |
| Figure 3.2 Residents of ICF-MR Certified Facilities by Size and State/Nonstate Operation on June 30,    |     |
| 1977, 1982, 1987, 1992, and 1996                                                                        | 85  |
| Figure 3.3 Percentage of ICF-MR Residential Service Recipients in Settings with 15 or Fewer Residents   |     |
| on June 30, 1996                                                                                        | 87  |
| Figure 3.4 Percentage of All Residential Service Recipients in ICF-MR Certified Facilities on           |     |
| June 30, 1996                                                                                           | 88  |
| Figure 3.5 Number of Residents in ICF-MR and Non ICF-MR Residential Settings with 1-15 and              |     |
| 16 or More Total Residents, 1977 to 1996                                                                | 90  |
| Figure 3.6 Community ICF-MR & HCBS Recipients as a Percentage of All ICF-MR & HCBS                      |     |
| Recipients on June 30, 1996                                                                             | 100 |
| Figure 3.7 Residents of Settings with 15 or Fewer and 16 or More Residents Among Medicaid ICF-MR        |     |
| and HCBS Recipients on June 30, 1977, 1982, 1987, 1992, and 1996                                        | 101 |
| Figure 3.8 Total ICF-MR Residents per 100,000 of State Population by State on June 30, 1996             |     |
| Figure 3.9 Total Community ICF-MR and HCBS Recipients per 100,000 of State Population by                |     |
| State on June 30, 1996                                                                                  | 108 |
| Figure 3.10 ICF-MR and Non ICF-MR Residential Service Recipients per 100,000 of the                     |     |
|                                                                                                         | 100 |