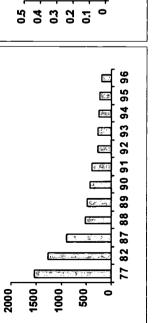

#### Number of Residents

The population of large state MR/DD facilities continue to fall. The population of large state MR/DD facilities on June 30, 1996 was 58,320, a decrease of 6.0% from June 30, 1995, continuing a trend first evident in Fiscal Year 1968. Between 1980 and 1996 large state MR/DD facilities' average daily populations were decreased by 71,152 to 59,936 individuals (54.3%). More than half (29) of all states reduced their average daily populations of large state MR/DD facility populations by 50% or more during the period.