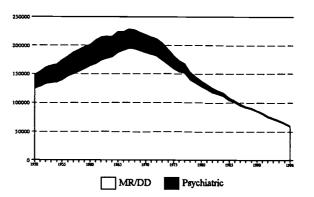

The population of persons with MR/DD in all large state residential facilities continues to decline. On June 30, 1996, the combined population of residents with MR/DD in large state MR/DD and psychiatric facilities was 59,589 a decrease of 6.0 % from 1995. The estimated population of persons with MR/DD in state psychiatric facilities dropped from a population of 31,884 in 1970 and 9,405 in 1980 to 1,269 in 1996.