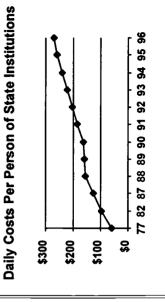

#### TABLE OF CONTENTS

| TABLE OF CONTENTS                                                               | i            |
|---------------------------------------------------------------------------------|--------------|
| LIST OF TABLES                                                                  | iv           |
| LIST OF FIGURES                                                                 | <b>v</b> i   |
| EXECUTIVE SUMMARY                                                               | <b>vii</b> i |
| INTRODUCTION                                                                    | <b>xix</b>   |
| SECTION I                                                                       |              |
| STATUS AND CHANGES IN                                                           |              |
| STATE-OPERATED RESIDENTIAL SERVICES                                             | 1            |
| POPULATIONS OF STATE-OPERATED RESIDENTIAL SETTINGS IN 1996                      | 3            |
| Number of State-Operated Residential Facilities                                 | 3            |
| Residents of State-Operated Facilities                                          |              |
| Populations per 100,000 of the General Population                               |              |
| Change in Average Daily Population; 1980-1996                                   | 8            |
| Movement of Residents in Large State                                            | _            |
| MR/DD Facilities                                                                |              |
| Admissions                                                                      |              |
| Deaths  Per Person Expenditures in State-Operated                               | 8            |
| Residential Facilities                                                          | 11           |
| CHAPTER 2                                                                       | . 11         |
| LONGITUDINAL TRENDS IN LARGE STATE-OPERATED                                     |              |
| RESIDENTIAL FACILITIES, 1950-1996                                               | 13           |
| Average Daily Population of Persons with                                        | . 15         |
| Mental Retardation and Developmental Disabilities                               |              |
| in Large State MR/DD and Psychiatric Facilities                                 | . 13         |
| Average Daily Population of Persons with Mental Retardation/Developmental       |              |
| Disabilities in Large State MR/DD and Psychiatric Facilities per 100,000 of the |              |
| General Population                                                              |              |
| Movement Patterns in Large State MR/DD Residential Facilities                   | . 16         |
| Annual Per Resident Expenditures in                                             |              |
| Large State-Operated MR/DD Facilities                                           | . 17         |
| CHAPTER 3                                                                       |              |
| LARGE STATE MR/DD RESIDENTIAL FACILITY CLOSURES, 1960-2000 AND                  |              |
| INDIVIDUAL FACILITY POPULATIONS AND PER DIEM RATES IN FISCAL                    | 10           |
| YEAR 1996  Total Large State MR/DD Facility Closures                            |              |
| Closures and Projected Closures by States                                       |              |
| Large State MR/DD Residential Facilities                                        | . 19         |
| Operating and Closing, 1960-2000                                                | . 20         |
| Individual Large State Facility populations and Per Diem Rates                  |              |
| ₩ • • •                                                                         |              |