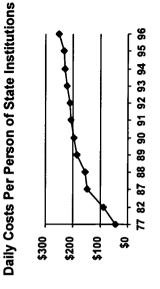

6260 | 148729 | 142118 |
| 0-21 Yr.<br>Olds as % of<br>State<br>Institution<br>Residents | 36%    | 22%    | 13%    |        | 11%    |        | %6     |        |        | %9     |
| Daily Costs<br>of State<br>Institutions                       | \$44   | \$90   | \$149  | \$157  | \$184  | \$197  | \$206  | \$211  | \$223  | \$231  |
| State<br>Institution<br>Residents                             | 154638 | 122570 | 95022  | 91703  | 87071  | 83041  | 78307  | 74775  | 70760  | 66235  |
| Utilization Rate<br>per 100,000 of<br>State Population        | 115    | 105    | 105    | 109    | 110    | 111    | 114    | 116    | 114    | 121    |





\$235 \$252

S

119463 293915

110330 291855

S

SU SU SU

6+

1-15

7-15

4-6

Year

State

Persons with MR/DD by Home Size

**UNITED STATES** 







**State Institution Population** 

#### REFERENCES AND DATA SOURCES

- Boggs, E., Lakin, K.C., & Clauser, S. (1985). Medicaid coverage of residential service. In K.C. Lakin, B.K. Hill, & R.H. Bruininks (Eds.), An analysis of Medicaid's Intermediate Care Facility for the Mentally Retarded (ICF-MR) Program (Report No. 20). Minneapolis: University of Minnesota, Department of Educational Psychology.
- Braddock, D., Hemp, R., Bacheldner, L., & Fujiura, G. (1995). The state of the states in developmental disabilities. Washington, D.C.: American Association on Mental Retardation.
- Davis, R., Silverstein, B., Uehara, E., & Sadden, L. (1987). Evaluation and service identification for developmentally disabled residents of intermediate care and skilled nursing facilities. Chicago: Taylor Insti