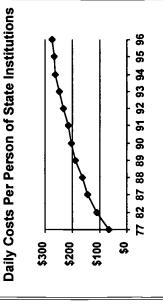

#### TABLE OF CONTENTS

| TABLE OF CONTENTS                                                               | i            |
|---------------------------------------------------------------------------------|--------------|
| LIST OF TABLES                                                                  | iv           |
| LIST OF FIGURES                                                                 | <b>v</b> i   |
| EXECUTIVE SUMMARY                                                               | <b>vii</b> i |
| INTRODUCTION                                                                    | <b>xix</b>   |
| SECTION I                                                                       |              |
| STATUS AND CHANGES IN                                                           |              |
| STATE-OPERATED RESIDENTIAL SERVICES                                             | 1            |
| POPULATIONS OF STATE-OPERATED RESIDENTIAL SETTINGS IN 1996                      | 3            |
| Number of State-Operated Residential Facilities                                 | 3            |
| Residents of State-Operated Facilities                                          |              |
| Populations per 100,000 of the General Population                               |              |
| Change in Average Daily Population; 1980-1996                                   | 8            |
| Movement of Residents in Large State                                            | _            |
| MR/DD Facilities                                                                |              |
| Admissions                                                                      |              |
| Deaths  Per Person Expenditures in State-Operated                               | 8            |
| Residential Facilities                                                          | 11           |
| CHAPTER 2                                                                       | . 11         |
| LONGITUDINAL TRENDS IN LARGE STATE-OPERATED                                     |              |
| RESIDENTIAL FACILITIES, 1950-1996                                               | 13           |
| Average Daily Population of Persons with                                        | . 15         |
| Mental Retardation and Developmental Disabilities                               |              |
| in Large State MR/DD and Psychiatric Facilities                                 | . 13         |
| Average Daily Population of Persons with Mental Retardation/Developmental       |              |
| Disabilities in Large State MR/DD and Psychiatric Facilities per 100,000 of the |              |
| General Population                                                              |              |
| Movement Patterns in Large State MR/DD Residential Facilities                   | . 16         |
| Annual Per Resident Expenditures in                                             |              |
| Large State-Operated MR/DD Facilities                                           | . 17         |
| CHAPTER 3                                                                       |              |
| LARGE STATE MR/DD RESIDENTIAL FACILITY CLOSURES, 1960-2000 AND                  |              |
| INDIVIDUAL FACILITY POPULATIONS AND PER DIEM RATES IN FISCAL                    | 10           |
| YEAR 1996  Total Large State MR/DD Facility Closures                            |              |
| Closures and Projected Closures by States                                       |              |
| Large State MR/DD Residential Facilities                                        | . 19         |
| Operating and Closing, 1960-2000                                                | . 20         |
| Individual Large State Facility populations and Per Diem Rates                  |              |
| ₩ • • •                                                                         |              |