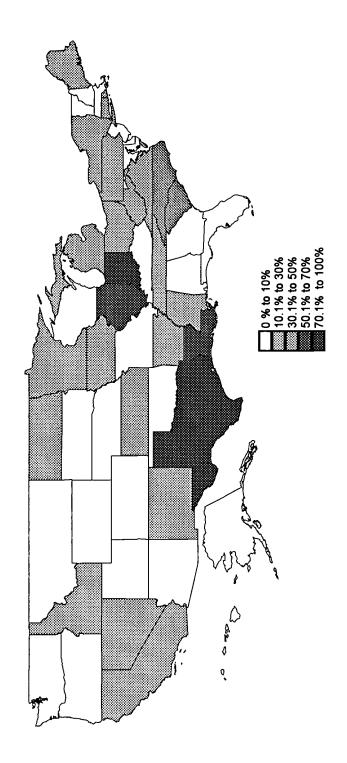

| June 30, 1996                                                                                           | 59  |
|---------------------------------------------------------------------------------------------------------|-----|
| Figure 2.3 Residential Service Recipients per 100,000 of State General Population in 1996               | 62  |
| Figure 2.4 Persons with Mental Retardation and Related Developmental Disabilities in State and          | 71  |
| Nonstate Residential Settings on June 30 of 1977, 1982, 1987, 1992, and 1996                            | 71  |
| Figure 2.5 People with Mental Retardation and Related Developmental Disabilities Living in Residential  | 70  |
| Settings of Different Sizes on June 30, 1982 and June 30, 1996                                          | 72  |
| Figure 3.1 ICF-MR Residents as a Proportion of All Reported Residents of State and Nonstate Settings by |     |
| Size on June 30, 1996                                                                                   | 84  |
| Figure 3.2 Residents of ICF-MR Certified Facilities by Size and State/Nonstate Operation on June 30,    |     |
| 1977, 1982, 1987, 1992, and 1996                                                                        | 85  |
| Figure 3.3 Percentage of ICF-MR Residential Service Recipients in Settings with 15 or Fewer Residents   |     |
| on June 30, 1996                                                                                        | 87  |
| Figure 3.4 Percentage of All Residential Service Recipients in ICF-MR Certified Facilities on           |     |
| June 30, 1996                                                                                           | 88  |
| Figure 3.5 Number of Residents in ICF-MR and Non ICF-MR Residential Settings with 1-15 and              |     |
| 16 or More Total Residents, 1977 to 1996                                                                | 90  |
| Figure 3.6 Community ICF-MR & HCBS Recipients as a Percentage of All ICF-MR & HCBS                      |     |
| Recipients on June 30, 1996                                                                             | 100 |
| Figure 3.7 Residents of Settings with 15 or Fewer and 16 or More Residents Among Medicaid ICF-MR        |     |
| and HCBS Recipients on June 30, 1977, 1982, 1987, 1992, and 1996                                        | 101 |
| Figure 3.8 Total ICF-MR Residents per 100,000 of State Population by State on June 30, 1996             |     |
| Figure 3.9 Total Community ICF-MR and HCBS Recipients per 100,000 of State Population by                |     |
| State on June 30, 1996                                                                                  | 108 |
| Figure 3.10 ICF-MR and Non ICF-MR Residential Service Recipients per 100,000 of the                     |     |
|                                                                                                         | 100 |