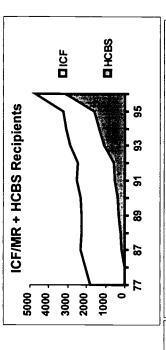

| 1477   | 3002  | 119            | 806       | \$232      | 17%                   | 1767         | 1339         | 0                        |
| KS    | 95   | 584    | 941      | 1525                            | 1352   | 2877  | 113            | 732       | \$254      |                       | 1642         | 1613         | 0                        |
| KS    | 96   | 546    | 831      | 1377                            | 1406   | 2783  | 106            | 929       | \$277      |                       | 1586         | 3146         | 0                        |
|       |      |        |          |                                 |        |       |                |           |            |                       |              |              |                          |













| 0-21 Yr. | Daily Costs Olds as % of | State          |                                     |
|----------|--------------------------|----------------|-------------------------------------|
|          | Daily Costs              | of State       | Inetitution Inetitudian Institution |
|          |                          | State          | Inetitition                         |
|          | Utilization Rate         | per 100,000 of | State Population                    |
|          |                          | Iome Size      |                                     |

Persons

|       |      | <b>₹</b> | KENTUCKY | JCKY                       |        |       | Utilization Rate                   |                      | 7        | 0-21 Yr.           | Open and the state of the state |