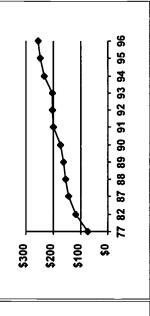

Section I, Chapter 3 presents information on average and end of Fiscal Year 1996 populations with MR/DD, average per diem expenditures during Fiscal Year 1996 by institution and patterns of state institution closure. It provides a listing of all state institutions that have operated since 1960, including those that closed on or before 1996, and those that are scheduled to close by 2000. These statistics were gathered through the survey of individual state facilities including traditional state MR/DD institutions and MR/DD units contained within state psychiatric or other "mixed use" institutions.

Section I, Chapter 4 presents statistics on the characteristics and movement of residents of large state MR/DD residential institutions (16 or more residents) in Fiscal Year 1996. These statistics were gathered through a survey of individual state institutions for persons with mental retardation and related conditions with 16 or more residents. These facilities included traditional state MR/DD institutions and MR/DD units contained within other state-operated institutions. Previous surveys of state institutions were conducted in conjunction with this project in 1977, 1979, 1981, 1982, 1985, 1987, 1989, 1991, and 1994. As in the past these statistics were gathered in cooperation with the Association of Public Developmental Disabilities Administrators (formerly the National Association of Superintendents of Public Residential Facilities for the Mentally Retarded). The procedures for this survey were developed by the late Richard Scheerenberger.

Section II of this report presents combined statistics on the total numbers of persons with mental retardation and related developmental disabilities in both state and nonstate residential settings. Statistics in this section have been compiled and reported by individual state MR/DD agencies. This data set was designed in cooperation with state agencies to permit the most comprehensive possible data collection while maintaining congruence with administrative data sets maintained in each of the states. It should be noted that in certain states a significant amount of state effort is required to compile the requested statistics, including frequently separate surveys of substate