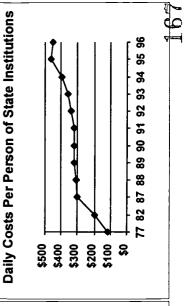

#### TABLE OF CONTENTS

| TABLE OF CONTENTS                                                               | i            |
|---------------------------------------------------------------------------------|--------------|
| LIST OF TABLES                                                                  | iv           |
| LIST OF FIGURES                                                                 | <b>v</b> i   |
| EXECUTIVE SUMMARY                                                               | <b>vii</b> i |
| INTRODUCTION                                                                    | <b>xix</b>   |
| SECTION I                                                                       |              |
| STATUS AND CHANGES IN                                                           |              |
| STATE-OPERATED RESIDENTIAL SERVICES                                             | 1            |
| POPULATIONS OF STATE-OPERATED RESIDENTIAL SETTINGS IN 1996                      | 3            |
| Number of State-Operated Residential Facilities                                 | 3            |
| Residents of State-Operated Facilities                                          |              |
| Populations per 100,000 of the General Population                               |              |
| Change in Average Daily Population; 1980-1996                                   | 8            |
| Movement of Residents in Large State                                            | _            |
| MR/DD Facilities                                                                |              |
| Admissions                                                                      |              |
| Deaths  Per Person Expenditures in State-Operated                               | 8            |
| Residential Facilities                                                          | 11           |
| CHAPTER 2                                                                       | . 11         |
| LONGITUDINAL TRENDS IN LARGE STATE-OPERATED                                     |              |
| RESIDENTIAL FACILITIES, 1950-1996                                               | 13           |
| Average Daily Population of Persons with                                        | . 15         |
| Mental Retardation and Developmental Disabilities                               |              |
| in Large State MR/DD and Psychiatric Facilities                                 | . 13         |
| Average Daily Population of Persons with Mental Retardation/Developmental       |              |
| Disabilities in Large State MR/DD and Psychiatric Facilities per 100,000 of the |              |
| General Population                                                              |              |
| Movement Patterns in Large State MR/DD Residential Facilities                   | . 16         |
| Annual Per Resident Expenditures in                                             |              |
| Large State-Operated MR/DD Facilities                                           | . 17         |
| CHAPTER 3                                                                       |              |
| LARGE STATE MR/DD RESIDENTIAL FACILITY CLOSURES, 1960-2000 AND                  |              |
| INDIVIDUAL FACILITY POPULATIONS AND PER DIEM RATES IN FISCAL                    | 10           |
| YEAR 1996  Total Large State MR/DD Facility Closures                            |              |
| Closures and Projected Closures by States                                       |              |
| Large State MR/DD Residential Facilities                                        | . 19         |
| Operating and Closing, 1960-2000                                                | . 20         |
| Individual Large State Facility populations and Per Diem Rates                  |              |
| ₩ • • •                                                                         |              |