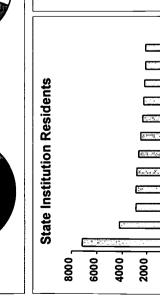

#### Number of Residents

The population of large state MR/DD facilities continue to fall. The population of large state MR/DD facilities on June 30, 1996 was 58,320, a decrease of 6.0% from June 30, 1995, continuing a trend first evident in Fiscal Year 1968. Between 1980 and 1996 large state MR/DD facilities' average daily populations were decreased by 71,152 to 59,936 individuals (54.3%). More than half (29) of all states reduced their average daily populations of large state MR/DD facility populations by 50% or more during the period.

The population of persons with MR/DD in all large state residential facilities continues to decline. On June 30, 1996, the combined population of residents with MR/DD in large state MR/DD and psychiatric facilities was 59,589 a decrease of 6.0 % from 1995. The estimated population of persons with MR/DD in state psychiatric facilities dropped from a population of 31,884 in 1970 and 9,405 in 1980 to 1,269 in 1996.