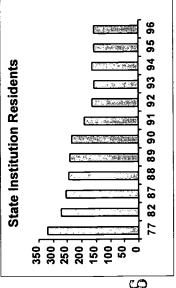

#### Number of Residents

The population of large state MR/DD facilities continue to fall. The population of large state MR/DD facilities on June 30, 1996 was 58,320, a decrease of 6.0% from June 30, 1995, continuing a trend first evident in Fiscal Year 1968. Between 1980 and 1996 large state MR/DD facilities' average daily populations were decreased by 71,152 to 59,936 individuals (54.3%). More than half (29) of all states reduced their average daily populations of large state MR/DD facility populations by 50% or more during the period.

The population of persons with MR/DD in all large state residential facilities continues to decline. On June 30, 1996, the combined population of residents with MR/DD in large state MR/DD and psychiatric facilities was 59,589 a decrease of 6.0 % from 1995. The estimated population of persons with MR/DD in state psychiatric facilities dropped from a population of 31,884 in 1970 and 9,405 in 1980 to 1,269 in 1996.