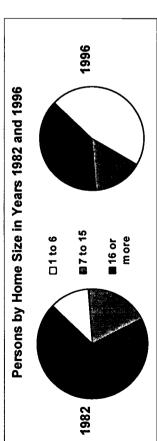

| June 30, 1996                                                                                           | 59  |
|---------------------------------------------------------------------------------------------------------|-----|
| Figure 2.3 Residential Service Recipients per 100,000 of State General Population in 1996               | 62  |
| Figure 2.4 Persons with Mental Retardation and Related Developmental Disabilities in State and          | 71  |
| Nonstate Residential Settings on June 30 of 1977, 1982, 1987, 1992, and 1996                            | 71  |
| Figure 2.5 People with Mental Retardation and Related Developmental Disabilities Living in Residential  | 70  |
| Settings of Different Sizes on June 30, 1982 and June 30, 1996                                          | 72  |
| Figure 3.1 ICF-MR Residents as a Proportion of All Reported Residents of State and Nonstate Settings by |     |
| Size on June 30, 1996                                                                                   | 84  |
| Figure 3.2 Residents of ICF-MR Certified Facilities by Size and State/Nonstate Operation on June 30,    |     |
| 1977, 1982, 1987, 1992, and 1996                                                                        | 85  |
| Figure 3.3 Percentage of ICF-MR Residential Service Recipients in Settings with 15 or Fewer Residents   |     |
| on June 30, 1996                                                                                        | 87  |
| Figure 3.4 Percentage of All Residential Service Recipients in ICF-MR Certified Facilities on           |     |
| June 30, 1996                                                                                           | 88  |
| Figure 3.5 Number of Residents in ICF-MR and Non ICF-MR Residential Settings with 1-15 and              |     |
| 16 or More Total Residents, 1977 to 1996                                                                | 90  |
| Figure 3.6 Community ICF-MR & HCBS Recipients as a Percentage of All ICF-MR & HCBS                      |     |
| Recipients on June 30, 1996                                                                             | 100 |
| Figure 3.7 Residents of Settings with 15 or Fewer and 16 or More Residents Among Medicaid ICF-MR        |     |
| and HCBS Recipients on June 30, 1977, 1982, 1987, 1992, and 1996                                        | 101 |
| Figure 3.8 Total ICF-MR Residents per 100,000 of State Population by State on June 30, 1996             |     |
| Figure 3.9 Total Community ICF-MR and HCBS Recipients per 100,000 of State Population by                |     |
| State on June 30, 1996                                                                                  | 108 |
| Figure 3.10 ICF-MR and Non ICF-MR Residential Service Recipients per 100,000 of the                     |     |
|                                                                                                         | 100 |