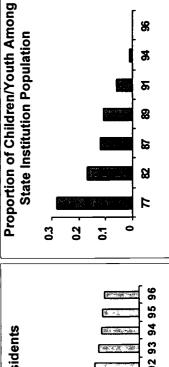

353       | 1%                       | 1276         | 2361         | 419                  |
| 92   | 4123            | 435       | 4558                            | 1290   | 5848  | 179                                | 1290      | Ą           |                          | 1265         | 2542         | 403                  |
| 96   | 4154            | 400       | 4554                            | 1209   | 5763  | 176                                | 1209      | \$357       |                          | 1298         | 2999         | 394                  |
|      |                 |           |                                 |        |       |                                    |           |             |                          |              |              |                      |











|       |      | 0      | =LAW   | DELAWARE                   |     |       |                                                  |           |                         | 0-21 Yr.           |                                      |                    | Persons<br>with      |
|-------|------|--------|--------|----------------------------|-----|-------|--------------------------------------------------|-----------|-------------------------|--------------------|--------------------------------------|--------------------|----------------------|
|       |      | Person | s with | Persons with MR/DD by Home |     | Size  | Utilization Rate per 100,000 of State Population | State     | Daily Costs<br>of State | Olds as % of State | Persons with MR/DD Living in ICEs MP | Persons with MR/DD | Living i