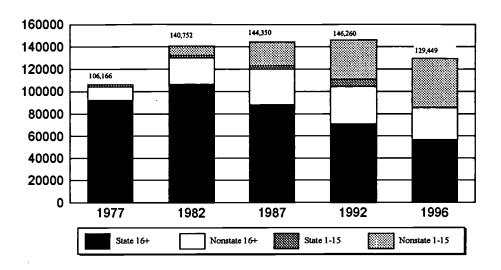

| June 30, 1996                                                                                           | 59  |
|---------------------------------------------------------------------------------------------------------|-----|
| Figure 2.3 Residential Service Recipients per 100,000 of State General Population in 1996               | 62  |
| Figure 2.4 Persons with Mental Retardation and Related Developmental Disabilities in State and          | 71  |
| Nonstate Residential Settings on June 30 of 1977, 1982, 1987, 1992, and 1996                            | 71  |
| Figure 2.5 People with Mental Retardation and Related Developmental Disabilities Living in Residential  | 70  |
| Settings of Different Sizes on June 30, 1982 and June 30, 1996                                          | 72  |
| Figure 3.1 ICF-MR Residents as a Proportion of All Reported Residents of State and Nonstate Settings by |     |
| Size on June 30, 1996                                                                                   | 84  |
| Figure 3.2 Residents of ICF-MR Certified Facilities by Size and State/Nonstate Operation on June 30,    |     |
| 1977, 1982, 1987, 1992, and 1996                                                                        | 85  |
| Figure 3.3 Percentage of ICF-MR Residential Service Recipients in Settings with 15 or Fewer Residents   |     |
| on June 30, 1996                                                                                        | 87  |
| Figure 3.4 Percentage of All Residential Service Recipients in ICF-MR Certified Facilities on           |     |
| June 30, 1996                                                                                           | 88  |
| Figure 3.5 Number of Residents in ICF-MR and Non ICF-MR Residential Settings with 1-15 and              |     |
| 16 or More Total Residents, 1977 to 1996                                                                | 90  |
| Figure 3.6 Community ICF-MR & HCBS Recipients as a Percentage of All ICF-MR & HCBS                      |     |
| Recipients on June 30, 1996                                                                             | 100 |
| Figure 3.7 Residents of Settings with 15 or Fewer and 16 or More Residents Among Medicaid ICF-MR        |     |
| and HCBS Recipients on June 30, 1977, 1982, 1987, 1992, and 1996                                        | 101 |
| Figure 3.8 Total ICF-MR Residents per 100,000 of State Population by State on June 30, 1996             |     |
| Figure 3.9 Total Community ICF-MR and HCBS Recipients per 100,000 of State Population by                |     |
| State on June 30, 1996                                                                                  | 108 |
| Figure 3.10 ICF-MR and Non ICF-MR Residential Service Recipients per 100,000 of the                     |     |
|                                                                                                         | 100 |