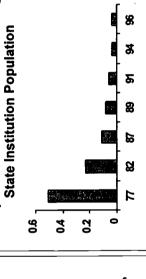

The number of state-operated community facilities continues to grow slowly and New York remains by far the largest operator of state-operated community residences. State-operated community facilities (15 or fewer residents) increased by 4.7% (71 facilities) to a total of 1,595 in Fiscal Year 1996. By the end of Fiscal Year 1996, New York had an estimated 935 state-operated community facilities or 58.6% of the national total.

The population of state-operated community facilities increased in Fiscal Year 1996. During Fiscal Year 1996 persons residing in small state-operated facilities (15 or fewer residents) increased 6.8%, to an ending year total of 10,642 persons. The average number of residents per state-operated community facility rose slightly between 1995 and 1996 (from 6.5 to 6.7 residents). New York accounted for two-thirds (66.5%) of all residents of state-operated community facilities.