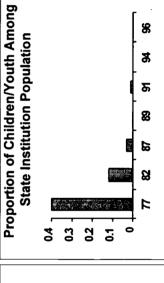

#### Number and Size of Residential Facilities

The number of state-operated facilities continues to decline. On June 30, 1996 states were directly operating 1,911 residential facilities housing persons with mental retardation and related developmental disabilities (MR/DD), 17 fewer than in the previous year. Of these 1,847 were facilities or units primarily serving persons with MR/DD and 46 were facilities primarily serving persons with psychiatric disabilities. Over four-fifths (86.4%) of the state-operated MR/DD facilities had 15 or fewer residents, a proportion that grew somewhat from June 1995 (82.9%).

On June 30, 1996 every state except New Hampshire, Vermont, Rhode Island and the District of Columbia, was operating at least one large state mental retardation/developmental disabilities facility. New Hampshire closed its only large (16 or more residents) state MR/DD facility in January 1991. In Fiscal Year 1994 Vermont, Rhode Island and the District of Columbia closed the last of their large state MR/DD facilities.

The number of state-operated community facilities continues to grow slowly and New York remains by far the largest operator of state-operated community residences. State-operated community facilities (15 or fewer residents) increased by 4.7% (71 facilities) to a total of 1,595 in Fiscal Year 1996. By the end of Fiscal Year 1996, New York had an estimated 935 state-operated community facilities or 58.6% of the national total.