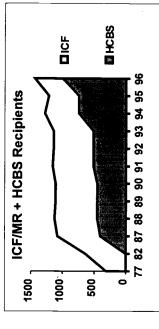

| June 30, 1996                                                                                           | 59  |
|---------------------------------------------------------------------------------------------------------|-----|
| Figure 2.3 Residential Service Recipients per 100,000 of State General Population in 1996               | 62  |
| Figure 2.4 Persons with Mental Retardation and Related Developmental Disabilities in State and          | 71  |
| Nonstate Residential Settings on June 30 of 1977, 1982, 1987, 1992, and 1996                            | 71  |
| Figure 2.5 People with Mental Retardation and Related Developmental Disabilities Living in Residential  | 70  |
| Settings of Different Sizes on June 30, 1982 and June 30, 1996                                          | 72  |
| Figure 3.1 ICF-MR Residents as a Proportion of All Reported Residents of State and Nonstate Settings by |     |
| Size on June 30, 1996                                                                                   | 84  |
| Figure 3.2 Residents of ICF-MR Certified Facilities by Size and State/Nonstate Operation on June 30,    |     |
| 1977, 1982, 1987, 1992, and 1996                                                                        | 85  |
| Figure 3.3 Percentage of ICF-MR Residential Service Recipients in Settings with 15 or Fewer Residents   |     |
| on June 30, 1996                                                                                        | 87  |
| Figure 3.4 Percentage of All Residential Service Recipients in ICF-MR Certified Facilities on           |     |
| June 30, 1996                                                                                           | 88  |
| Figure 3.5 Number of Residents in ICF-MR and Non ICF-MR Residential Settings with 1-15 and              |     |
| 16 or More Total Residents, 1977 to 1996                                                                | 90  |
| Figure 3.6 Community ICF-MR & HCBS Recipients as a Percentage of All ICF-MR & HCBS                      |     |
| Recipients on June 30, 1996                                                                             | 100 |
| Figure 3.7 Residents of Settings with 15 or Fewer and 16 or More Residents Among Medicaid ICF-MR        |     |
| and HCBS Recipients on June 30, 1977, 1982, 1987, 1992, and 1996                                        | 101 |
| Figure 3.8 Total ICF-MR Residents per 100,000 of State Population by State on June 30, 1996             |     |
| Figure 3.9 Total Community ICF-MR and HCBS Recipients per 100,000 of State Population by                |     |
| State on June 30, 1996                                                                                  | 108 |
| Figure 3.10 ICF-MR and Non ICF-MR Residential Service Recipients per 100,000 of the                     |     |
|                                                                                                         | 100 |