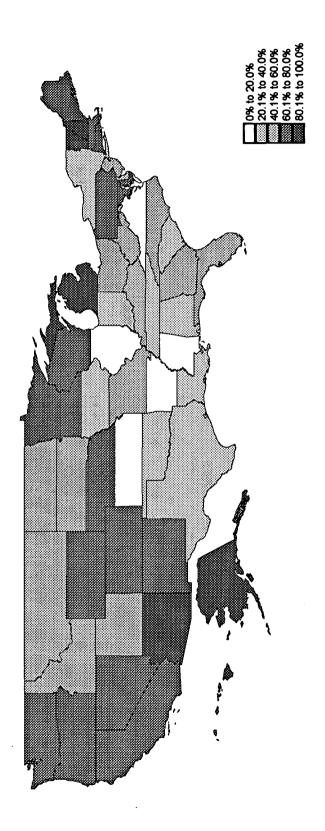

#### Number and Size of Residential Facilities

The number of state-operated facilities continues to decline. On June 30, 1996 states were directly operating 1,911 residential facilities housing persons with mental retardation and related developmental disabilities (MR/DD), 17 fewer than in the previous year. Of these 1,847 were facilities or units primarily serving persons with MR/DD and 46 were facilities primarily serving persons with psychiatric disabilities. Over four-fifths (86.4%) of the state-operated MR/DD facilities had 15 or fewer residents, a proportion that grew somewhat from June 1995 (82.9%).

On June 30, 1996 every state except New Hampshire, Vermont, Rhode Island and the District of Columbia, was operating at least one large state mental retardation/developmental disabilities facility. New Hampshire closed its only large (16 or more residents) state MR/DD facility in January 1991. In Fiscal Year 1994 Vermont, Rhode Island and the District of Columbia closed the last of their large state MR/DD facilities.

The number of state-operated community facilities continues to grow slowly and New York remains by far the largest operator of state-operated community residences. State-operated community facilities (15 or fewer residents) increased by 4.7% (71 facilities) to a total of 1,595 in Fiscal Year 1996. By the end of Fiscal Year 1996, New York had an estimated 935 state-operated community facilities or 58.6% of the national total.