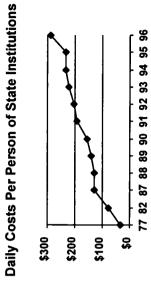

Nationally, the population of large state MR/DD facilities per 100,000 of the general population continues to fall. In 1996 there were 22.4 persons in large state MR/DD facilities per 100,000 of the general U.S. population. This compares with 23.5 in June 1995 and 99.7 in June 1967. Placement rates in 8 states were at 150% or more of the national average, while in 12 states with large state MR/DD facilities they were less than half the national average.