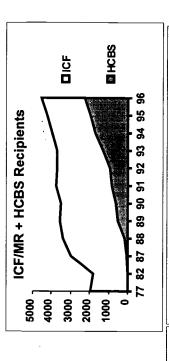

| Table 3.2 Persons with Mental Retardation and Related Developmental Disabilities Living in ICF-MR    |     |
|------------------------------------------------------------------------------------------------------|-----|
| Certified Facilities on June 30, 1996 by State and Size                                              | 82  |
| Table 3.3 Number and Percentage of Residents in ICF-MR Facilities on June 30, 1996 by State and      |     |
| Size                                                                                                 | 86  |
| Table 3.4 Summary Statistics on ICF-MR Expenditures by State for Fiscal Year 1996                    | 91  |
| Table 34a Summary Statistics on ICF-MR Expenditures Using Average Daily Resident                     | ,   |
| by State for Fiscal Year 1996                                                                        | or  |
| Table 3.5 Summary Statistics on HCBS Recipients by State on June 30 of Years 1982 through 1996       | 04  |
| Table 3.6 Summary Statistics on HCBS Expenditures by State for Fiscal Year 1996 Using Average Daily  | 9.  |
|                                                                                                      |     |
| Recipients                                                                                           | 96  |
| Table 36a Summary Statistic on HCBS Expenditures by State for Fiscal Year 1996 Using                 |     |
| Average Daily Recipients                                                                             | 97  |
| Table 3.7 ICF-MR Residents and Medicaid Home and Community Based Services (HCBS) Recipients          |     |
| with Mental Retardation and Related Conditions on June 30, 1996 by State                             | 99  |
| Table 3.8 ICF-MR Residents and HCBS Recipients and ICF-MR and HCBS Expenditures on June 30,          |     |
| 1996 by State                                                                                        | 102 |
| Table 3.9 Summary of Combined ICF-MR and HCBS Contributions and State Benefit Ratios by State and    |     |
|                                                                                                      | 103 |
| Table 3.10 Utilization Rates per 100,000 of State Population: ICF-MR Residents, HCBS Recipients      |     |
| with MR/DD, and All Residential Service Recipients on June 30, 1996 by State                         | 104 |
|                                                                                                      | 111 |
| Table 3.12 Persons with Mental Retardation and Related Developmental Disabilities in Nursing         | 111 |
| Facilities on June 30, 1995 by State                                                                 |     |
|                                                                                                      | 112 |
| Table 3.13 Federal Medicaid Expenditures for ICF-MR and HCBS Programs for Persons with               |     |
| MR/DD as a Proportion of All Federal Medicaid Expenditures                                           |     |
| Table 3.14 HCBS Resident Limit and Authority, License/certification                                  |     |
| Table 3.15 Selection of Persons with MR/DD to Receive HCBS                                           |     |
| Table 3.16 Number of Residential Setting Directly Converted from ICFs-MR to HCBS                     |     |
| Table 3.17 Motives for Converting of ICFs-MR to HCBS                                                 |     |
| Table 3.18 Post-conversion Changes in Facilities and Programs                                        | 126 |
|                                                                                                      |     |
| LIST OF FIGURES                                                                                      |     |
| Figure 1.1 Average Daily Population of Persons with Mental Retardation/Developmental Disabilities in |     |
| Large MR/DD and Psychiatric Facilities, 1950-1996                                                    | 14  |
| Figure 1.2 Average Daily Population of Persons with MR/DD in Large State MR/DD and Psychiatric       | 17  |
| Facilities per 100,000 of the General Population on June 30 of Years Indicated                       | 1 4 |
| Figure 1.2. Mayomont Dettorns in Lorge State MD/DD Decidential Equilibria, 1050, 1006                | 13  |
| Figure 1.3 Movement Patterns in Large State MR/DD Residential Facilities, 1950-1996                  | 1 / |
| Figure 1.4 Average Annual Per Resident Expenditures in Large State-Operated MR/DD Residential        |     |
| Facilities, 1950-1996                                                                                | 15  |
| Figure 1.5 Average Annual Number of Large State MR/DD Facilities and Units Closed and Planned for    |     |
| Closure, 1960-2000                                                                                   |     |
| Figure 1.6 Total and Childhood (0-21 Years) Populations of Large State MR/DD Facilities, 1950-1996   | 35  |
| Figure 1.7 Level of Mental Retardation of Residents of Large State Facilities on June 30 of Selected |     |
| Years, 1964-1996                                                                                     | 36  |
| Figure 1.8 Distribution of Admissions and Discharges for Large State Facilities by Level             |     |
| of Mental Retardation in Fiscal Years 1989, 1991, 1994 and 1996                                      | 49  |
|                                                                                                      |     |
| Figure 2.1 Average Number of Persons with Mental Retardation and Related Developmental Disabilities  |     |
| per Residential Setting on June 30, 1977, 1982, 1987, 1992, 1995 and 1996                            | 55  |
| Figure 2.2 Percentage of All Residential Service Recipients in Settings with 6 or Fewer on           | 50  |
|                                                                                                      |     |