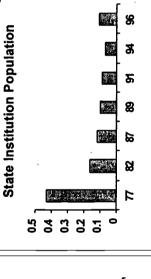

| Table 3.2 Persons with Mental Retardation and Related Developmental Disabilities Living in ICF-MR    |     |
|------------------------------------------------------------------------------------------------------|-----|
| Certified Facilities on June 30, 1996 by State and Size                                              | 82  |
| Table 3.3 Number and Percentage of Residents in ICF-MR Facilities on June 30, 1996 by State and      |     |
| Size                                                                                                 | 86  |
| Table 3.4 Summary Statistics on ICF-MR Expenditures by State for Fiscal Year 1996                    | 91  |
| Table 34a Summary Statistics on ICF-MR Expenditures Using Average Daily Resident                     | ,   |
| by State for Fiscal Year 1996                                                                        | or  |
| Table 3.5 Summary Statistics on HCBS Recipients by State on June 30 of Years 1982 through 1996       | 04  |
| Table 3.6 Summary Statistics on HCBS Expenditures by State for Fiscal Year 1996 Using Average Daily  | 9.  |
|                                                                                                      |     |
| Recipients                                                                                           | 96  |
| Table 36a Summary Statistic on HCBS Expenditures by State for Fiscal Year 1996 Using                 |     |
| Average Daily Recipients                                                                             | 97  |
| Table 3.7 ICF-MR Residents and Medicaid Home and Community Based Services (HCBS) Recipients          |     |
| with Mental Retardation and Related Conditions on June 30, 1996 by State                             | 99  |
| Table 3.8 ICF-MR Residents and HCBS Recipients and ICF-MR and HCBS Expenditures on June 30,          |     |
| 1996 by State                                                                                        | 102 |
| Table 3.9 Summary of Combined ICF-MR and HCBS Contributions and State Benefit Ratios by State and    |     |
|                                                                                                      | 103 |
| Table 3.10 Utilization Rates per 100,000 of State Population: ICF-MR Residents, HCBS Recipients      |     |
| with MR/DD, and All Residential Service Recipients on June 30, 1996 by State                         | 104 |
|                                                                                                      | 111 |
| Table 3.12 Persons with Mental Retardation and Related Developmental Disabilities in Nursing         | 111 |
| Facilities on June 30, 1995 by State                                                                 |     |
|                                                                                                      | 112 |
| Table 3.13 Federal Medicaid Expenditures for ICF-MR and HCBS Programs for Persons with               |     |
| MR/DD as a Proportion of All Federal Medicaid Expenditures                                           |     |
| Table 3.14 HCBS Resident Limit and Authority, License/certification                                  |     |
| Table 3.15 Selection of Persons with MR/DD to Receive HCBS                                           |     |
| Table 3.16 Number of Residential Setting Directly Converted from ICFs-MR to HCBS                     |     |
| Table 3.17 Motives for Converting of ICFs-MR to HCBS                                                 |     |
| Table 3.18 Post-conversion Changes in Facilities and Programs                                        | 126 |
|                                                                                                      |     |
| LIST OF FIGURES                                                                                      |     |
| Figure 1.1 Average Daily Population of Persons with Mental Retardation/Developmental Disabilities in |     |
| Large MR/DD and Psychiatric Facilities, 1950-1996                                                    | 14  |
| Figure 1.2 Average Daily Population of Persons with MR/DD in Large State MR/DD and Psychiatric       | 17  |
| Facilities per 100,000 of the General Population on June 30 of Years Indicated                       | 1 4 |
| Figure 1.2. Mayomont Dettorns in Lorge State MD/DD Decidential Equilibria, 1050, 1006                | 13  |
| Figure 1.3 Movement Patterns in Large State MR/DD Residential Facilities, 1950-1996                  | 1 / |
| Figure 1.4 Average Annual Per Resident Expenditures in Large State-Operated MR/DD Residential        |     |
| Facilities, 1950-1996                                                                                | 15  |
| Figure 1.5 Average Annual Number of Large State MR/DD Facilities and Units Closed and Planned for    |     |
| Closure, 1960-2000                                                                                   |     |
| Figure 1.6 Total and Childhood (0-21 Years) Populations of Large State MR/DD Facilities, 1950-1996   | 35  |
| Figure 1.7 Level of Mental Retardation of Residents of Large State Facilities on June 30 of Selected |     |
| Years, 1964-1996                                                                                     | 36  |
| Figure 1.8 Distribution of Admissions and Discharges for Large State Facilities by Level             |     |
| of Mental Retardation in Fiscal Years 1989, 1991, 1994 and 1996                                      | 49  |
|                                                                                                      |     |
| Figure 2.1 Average Number of Persons with Mental Retardation and Related Developmental Disabilities  |     |
| per Residential Setting on June 30, 1977, 1982, 1987, 1992, 1995 and 1996                            | 55  |
| Figure 2.2 Percentage of All Residential Service Recipients in Settings with 6 or Fewer on           | 50  |
|                                                                                                      |     |