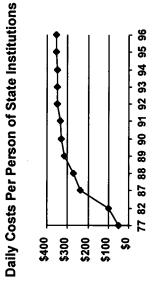

| 9014   | 17633     | 26647                      | 5475  | 32122 | 178                                | 4161      | \$355       |                          | 12386                      | 23199        | 1454                 |
| ¥     | 96   | 11946  | 17562     | 29508                      | 4808  | 34316 | 189                                | 3399      | \$355       | 3%                       | 11846                      | 27272        | 8454                 |
|       |      |        |           |                            |       |       |                                    |           |             |                          |                            |              |                      |



**a** 7 to 15

1982

more ■ 16 or

□1 to 6

Persons by Home Size in Years 1982 and 1996









8

8

જ

|       |                             | NON.    | S<br>E         | NORTH CAROLINA                              | N<br>N   |             | Utilization Rate                                                |                           | Daily Coefe | 0-21 Yr.             | Percone with                                 | din anomo          | with<br>MR/DD        |
|-------|-----------------------------|---------|----------------|---------------------------------------------|----------|-------------|-----------------------------------------------------------------|---------------------------|-------------|----------------------|----------------------------------------------|--------------------|----------------------|
|       |                             | Persor  | s with