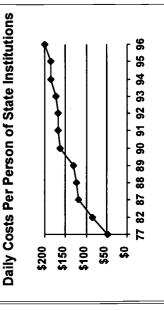

#### TABLE OF CONTENTS

| TABLE OF CONTENTS                                                               | i            |
|---------------------------------------------------------------------------------|--------------|
| LIST OF TABLES                                                                  | iv           |
| LIST OF FIGURES                                                                 | <b>v</b> i   |
| EXECUTIVE SUMMARY                                                               | <b>vii</b> i |
| INTRODUCTION                                                                    | <b>xix</b>   |
| SECTION I                                                                       |              |
| STATUS AND CHANGES IN                                                           |              |
| STATE-OPERATED RESIDENTIAL SERVICES                                             | 1            |
| POPULATIONS OF STATE-OPERATED RESIDENTIAL SETTINGS IN 1996                      | 3            |
| Number of State-Operated Residential Facilities                                 | 3            |
| Residents of State-Operated Facilities                                          |              |
| Populations per 100,000 of the General Population                               |              |
| Change in Average Daily Population; 1980-1996                                   | 8            |
| Movement of Residents in Large State                                            | _            |
| MR/DD Facilities                                                                |              |
| Admissions                                                                      |              |
| Deaths  Per Person Expenditures in State-Operated                               | 8            |
| Residential Facilities                                                          | 11           |
| CHAPTER 2                                                                       | . 11         |
| LONGITUDINAL TRENDS IN LARGE STATE-OPERATED                                     |              |
| RESIDENTIAL FACILITIES, 1950-1996                                               | 13           |
| Average Daily Population of Persons with                                        | . 15         |
| Mental Retardation and Developmental Disabilities                               |              |
| in Large State MR/DD and Psychiatric Facilities                                 | . 13         |
| Average Daily Population of Persons with Mental Retardation/Developmental       |              |
| Disabilities in Large State MR/DD and Psychiatric Facilities per 100,000 of the |              |
| General Population                                                              |              |
| Movement Patterns in Large State MR/DD Residential Facilities                   | . 16         |
| Annual Per Resident Expenditures in                                             |              |
| Large State-Operated MR/DD Facilities                                           | . 17         |
| CHAPTER 3                                                                       |              |
| LARGE STATE MR/DD RESIDENTIAL FACILITY CLOSURES, 1960-2000 AND                  |              |
| INDIVIDUAL FACILITY POPULATIONS AND PER DIEM RATES IN FISCAL                    | 10           |
| YEAR 1996  Total Large State MR/DD Facility Closures                            |              |
| Closures and Projected Closures by States                                       |              |
| Large State MR/DD Residential Facilities                                        | . 19         |
| Operating and Closing, 1960-2000                                                | . 20         |
| Individual Large State Facility populations and Per Diem Rates                  |              |
| ₩ • • •                                                                         |              |