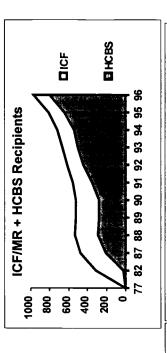

Section I, Chapter 3 presents information on average and end of Fiscal Year 1996 populations with MR/DD, average per diem expenditures during Fiscal Year 1996 by institution and patterns of state institution closure. It provides a listing of all state institutions that have operated since 1960, including those that closed on or before 1996, and those that are scheduled to close by 2000. These statistics were gathered through the survey of individual state facilities including traditional state MR/DD institutions and MR/DD units contained within state psychiatric or other "mixed use" institutions.

Section I, Chapter 4 presents statistics on the characteristics and movement of residents of large state MR/DD residential institutions (16 or more residents) in Fiscal Year 1996. These statistics were gathered through a survey of individual state institutions for persons with mental retardation and related conditions with 16 or more residents. These facilities included traditional state MR/DD institutions and MR/DD units contained within other state-operated institutions. Previous surveys of state institutions were conducted in conjunction with this project in 1977, 1979, 1981, 1982, 1985, 1987, 1989, 1991, and 1994. As in the past these statistics were gathered in cooperation with the Association of Public Developmental Disabilities Administrators (formerly the National Association of Superintendents of Public Residential Facilities for the Mentally Retarded). The procedures for this survey were developed by the late Richard Scheerenberger.

Section II of this report presents combined statistics on the total numbers of persons with mental retardation and related developmental disabilities in both state and nonstate residential settings. Statistics in this section have been compiled and reported by individual state MR/DD agencies. This data set was designed in cooperation with state agencies to permit the most comprehensive possible data collection while maintaining congruence with administrative data sets maintained in each of the states. It should be noted that in certain states a significant amount of state effort is required to compile the requested statistics, including frequently separate surveys of substate