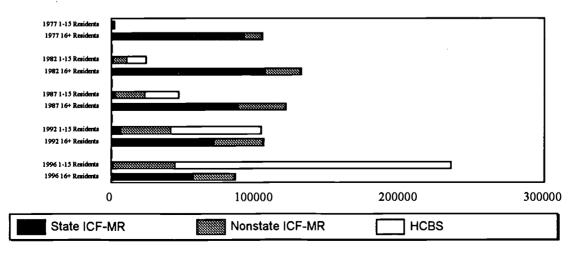

| June 30, 1996                                                                                           | 59  |
|---------------------------------------------------------------------------------------------------------|-----|
| Figure 2.3 Residential Service Recipients per 100,000 of State General Population in 1996               | 62  |
| Figure 2.4 Persons with Mental Retardation and Related Developmental Disabilities in State and          | 71  |
| Nonstate Residential Settings on June 30 of 1977, 1982, 1987, 1992, and 1996                            | 71  |
| Figure 2.5 People with Mental Retardation and Related Developmental Disabilities Living in Residential  | 70  |
| Settings of Different Sizes on June 30, 1982 and June 30, 1996                                          | 72  |
| Figure 3.1 ICF-MR Residents as a Proportion of All Reported Residents of State and Nonstate Settings by |     |
| Size on June 30, 1996                                                                                   | 84  |
| Figure 3.2 Residents of ICF-MR Certified Facilities by Size and State/Nonstate Operation on June 30,    |     |
| 1977, 1982, 1987, 1992, and 1996                                                                        | 85  |
| Figure 3.3 Percentage of ICF-MR Residential Service Recipients in Settings with 15 or Fewer Residents   |     |
| on June 30, 1996                                                                                        | 87  |
| Figure 3.4 Percentage of All Residential Service Recipients in ICF-MR Certified Facilities on           |     |
| June 30, 1996                                                                                           | 88  |
| Figure 3.5 Number of Residents in ICF-MR and Non ICF-MR Residential Settings with 1-15 and              |     |
| 16 or More Total Residents, 1977 to 1996                                                                | 90  |
| Figure 3.6 Community ICF-MR & HCBS Recipients as a Percentage of All ICF-MR & HCBS                      |     |
| Recipients on June 30, 1996                                                                             | 100 |
| Figure 3.7 Residents of Settings with 15 or Fewer and 16 or More Residents Among Medicaid ICF-MR        |     |
| and HCBS Recipients on June 30, 1977, 1982, 1987, 1992, and 1996                                        | 101 |
| Figure 3.8 Total ICF-MR Residents per 100,000 of State Population by State on June 30, 1996             |     |
| Figure 3.9 Total Community ICF-MR and HCBS Recipients per 100,000 of State Population by                |     |
| State on June 30, 1996                                                                                  | 108 |
| Figure 3.10 ICF-MR and Non ICF-MR Residential Service Recipients per 100,000 of the                     |     |
|                                                                                                         | 100 |