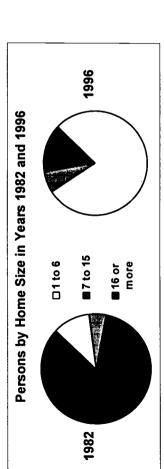

| June 30, 1996                                                                                           | 59  |
|---------------------------------------------------------------------------------------------------------|-----|
| Figure 2.3 Residential Service Recipients per 100,000 of State General Population in 1996               | 62  |
| Figure 2.4 Persons with Mental Retardation and Related Developmental Disabilities in State and          | 71  |
| Nonstate Residential Settings on June 30 of 1977, 1982, 1987, 1992, and 1996                            | 71  |
| Figure 2.5 People with Mental Retardation and Related Developmental Disabilities Living in Residential  | 70  |
| Settings of Different Sizes on June 30, 1982 and June 30, 1996                                          | 72  |
| Figure 3.1 ICF-MR Residents as a Proportion of All Reported Residents of State and Nonstate Settings by |     |
| Size on June 30, 1996                                                                                   | 84  |
| Figure 3.2 Residents of ICF-MR Certified Facilities by Size and State/Nonstate Operation on June 30,    |     |
| 1977, 1982, 1987, 1992, and 1996                                                                        | 85  |
| Figure 3.3 Percentage of ICF-MR Residential Service Recipients in Settings with 15 or Fewer Residents   |     |
| on June 30, 1996                                                                                        | 87  |
| Figure 3.4 Percentage of All Residential Service Recipients in ICF-MR Certified Facilities on           |     |
| June 30, 1996                                                                                           | 88  |
| Figure 3.5 Number of Residents in ICF-MR and Non ICF-MR Residential Settings with 1-15 and              |     |
| 16 or More Total Residents, 1977 to 1996                                                                | 90  |
| Figure 3.6 Community ICF-MR & HCBS Recipients as a Percentage of All ICF-MR & HCBS                      |     |
| Recipients on June 30, 1996                                                                             | 100 |
| Figure 3.7 Residents of Settings with 15 or Fewer and 16 or More Residents Among Medicaid ICF-MR        |     |
| and HCBS Recipients on June 30, 1977, 1982, 1987, 1992, and 1996                                        | 101 |
| Figure 3.8 Total ICF-MR Residents per 100,000 of State Population by State on June 30, 1996             |     |
| Figure 3.9 Total Community ICF-MR and HCBS Recipients per 100,000 of State Population by                |     |
| State on June 30, 1996                                                                                  | 108 |
| Figure 3.10 ICF-MR and Non ICF-MR Residential Service Recipients per 100,000 of the                     |     |
|                                                                                                         | 100 |