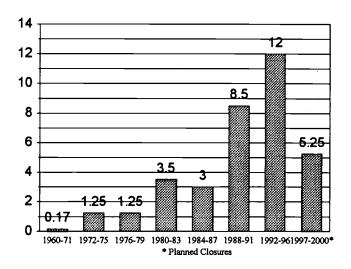

which still operate one state institution, anticipate operating no state facilities of 16 or more residents by the end of the

century. Michigan, which had already closed 10 of 13 large state facilities by 1995, projects at least one more closure by the end of the century. New York which had already closed nearly half of its large state facilities by 1995, has planned closing two more of its remaining 11 traditional state institutions by the year 2000. Pennsylvania having already closed 12 of 23 large state residential facilities will close 3 more by 2000, and Minnesota which has closed four of its nine institutions anticipates closure of four of five remaining by the year 2000.

Figure 1.5
Average Annual Number of Large State
MR/DD Facilities Closed and Planned
for Closure, 1960 - 2000



# Closures and Projected Closures by States

Table 1.11 presents a state-by-state breakdown of the total number of large state facilities and MR/DD units operated since 1960, the number closed between 1960 and 1995, and the number planned for closure by the year 2000. As shown, about 75% of the states (38) have either closed a large state MR/DD facility or are



planning to do so by the end of 2000. In the 36 yearperiod from 1960 through 1996, 36 states closed one or more facilities. Fifteen states plan to close at least one large state MR/DD facility between 1997 and 2000. Only two of the states (Alaska and Tennessee) planning large facility closures between 1997 and 2000 have not previously closed a large state MR/DD facility or unit. Overall, 21 of 216 remaining (9.3%) large state-op