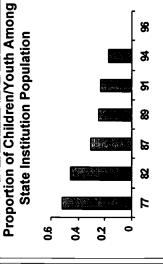

| 1477   | 3002  | 119            | 806       | \$232      | 17%                   | 1767         | 1339         | 0                        |
| KS    | 95   | 584    | 941      | 1525                            | 1352   | 2877  | 113            | 732       | \$254      |                       | 1642         | 1613         | 0                        |
| KS    | 96   | 546    | 831      | 1377                            | 1406   | 2783  | 106            | 929       | \$277      |                       | 1586         | 3146         | 0                        |
|       |      |        |          |                                 |        |       |                |           |            |                       |              |              |                          |













| 0-21 Yr. | Daily Costs Olds as % of | State          |                                     |
|----------|--------------------------|----------------|-------------------------------------|
|          | Daily Costs              | of State       | Inetitution Inetitudian Institution |
|          |                          | State          | Inetitition                         |
|          | Utilization Rate         | per 100,000 of | State Population                    |
|          |                          | Iome Size      |                                     |

Persons

|       |      | <b>₹</b> | KENTUCKY | JCKY                       |        |       | Utilization Rate                   |                      | 7        | 0-21 Yr.           | Open and the state of the state | 11111