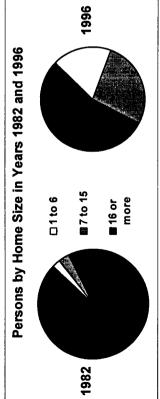

States reported 51,553 persons waiting for residential services. An estimated 26.9% growth in Medicaid expenditures nationally is needed to provide residential services to all of those on waiting lists. The range of growth needed in states ranges from 0% to 89.9%.