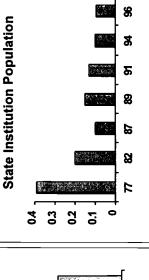

#### Number of Residents

The population of large state MR/DD facilities continue to fall. The population of large state MR/DD facilities on June 30, 1996 was 58,320, a decrease of 6.0% from June 30, 1995, continuing a trend first evident in Fiscal Year 1968. Between 1980 and 1996 large state MR/DD facilities' average daily populations were decreased by 71,152 to 59,936 individuals (54.3%). More than half (29) of all states reduced their average daily populations of large state MR/DD facility populations by 50% or more during the period.

The population of persons with MR/DD in all large state residential facilities continues to decline. On June 30, 1996, the combined population of residents with MR/DD in large state MR/DD and psychiatric facilities was 59,589 a decrease of 6.0 % from 1995. The estimated population of persons with MR/DD in state psychiatric facilities dropped from a population of 31,884 in 1970 and 9,405 in 1980 to 1,269 in 1996.