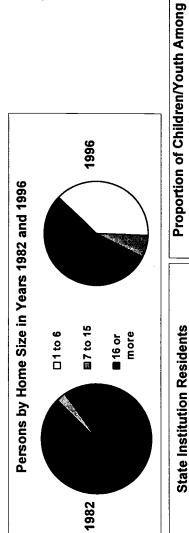

| June 30, 1996                                                                                           | 59  |
|---------------------------------------------------------------------------------------------------------|-----|
| Figure 2.3 Residential Service Recipients per 100,000 of State General Population in 1996               | 62  |
| Figure 2.4 Persons with Mental Retardation and Related Developmental Disabilities in State and          | 71  |
| Nonstate Residential Settings on June 30 of 1977, 1982, 1987, 1992, and 1996                            | 71  |
| Figure 2.5 People with Mental Retardation and Related Developmental Disabilities Living in Residential  | 70  |
| Settings of Different Sizes on June 30, 1982 and June 30, 1996                                          | 72  |
| Figure 3.1 ICF-MR Residents as a Proportion of All Reported Residents of State and Nonstate Settings by |     |
| Size on June 30, 1996                                                                                   | 84  |
| Figure 3.2 Residents of ICF-MR Certified Facilities by Size and State/Nonstate Operation on June 30,    |     |
| 1977, 1982, 1987, 1992, and 1996                                                                        | 85  |
| Figure 3.3 Percentage of ICF-MR Residential Service Recipients in Settings with 15 or Fewer Residents   |     |
| on June 30, 1996                                                                                        | 87  |
| Figure 3.4 Percentage of All Residential Service Recipients in ICF-MR Certified Facilities on           |     |
| June 30, 1996                                                                                           | 88  |
| Figure 3.5 Number of Residents in ICF-MR and Non ICF-MR Residential Settings with 1-15 and              |     |
| 16 or More Total Residents, 1977 to 1996                                                                | 90  |
| Figure 3.6 Community ICF-MR & HCBS Recipients as a Percentage of All ICF-MR & HCBS                      |     |
| Recipients on June 30, 1996                                                                             | 100 |
| Figure 3.7 Residents of Settings with 15 or Fewer and 16 or More Residents Among Medicaid ICF-MR        |     |
| and HCBS Recipients on June 30, 1977, 1982, 1987, 1992, and 1996                                        | 101 |
| Figure 3.8 Total ICF-MR Residents per 100,000 of State Population by State on June 30, 1996             |     |
| Figure 3.9 Total Community ICF-MR and HCBS Recipients per 100,000 of State Population by                |     |
| State on June 30, 1996                                                                                  | 108 |
| Figure 3.10 ICF-MR and Non ICF-MR Residential Service Recipients per 100,000 of the                     |     |
|                                                                                                         | 100 |