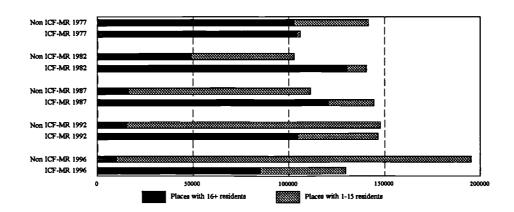

| June 30, 1996                                                                                           | 59  |
|---------------------------------------------------------------------------------------------------------|-----|
| Figure 2.3 Residential Service Recipients per 100,000 of State General Population in 1996               | 62  |
| Figure 2.4 Persons with Mental Retardation and Related Developmental Disabilities in State and          | 71  |
| Nonstate Residential Settings on June 30 of 1977, 1982, 1987, 1992, and 1996                            | 71  |
| Figure 2.5 People with Mental Retardation and Related Developmental Disabilities Living in Residential  | 70  |
| Settings of Different Sizes on June 30, 1982 and June 30, 1996                                          | 72  |
| Figure 3.1 ICF-MR Residents as a Proportion of All Reported Residents of State and Nonstate Settings by |     |
| Size on June 30, 1996                                                                                   | 84  |
| Figure 3.2 Residents of ICF-MR Certified Facilities by Size and State/Nonstate Operation on June 30,    |     |
| 1977, 1982, 1987, 1992, and 1996                                                                        | 85  |
| Figure 3.3 Percentage of ICF-MR Residential Service Recipients in Settings with 15 or Fewer Residents   |     |
| on June 30, 1996                                                                                        | 87  |
| Figure 3.4 Percentage of All Residential Service Recipients in ICF-MR Certified Facilities on           |     |
| June 30, 1996                                                                                           | 88  |
| Figure 3.5 Number of Residents in ICF-MR and Non ICF-MR Residential Settings with 1-15 and              |     |
| 16 or More Total Residents, 1977 to 1996                                                                | 90  |
| Figure 3.6 Community ICF-MR & HCBS Recipients as a Percentage of All ICF-MR & HCBS                      |     |
| Recipients on June 30, 1996                                                                             | 100 |
| Figure 3.7 Residents of Settings with 15 or Fewer and 16 or More Residents Among Medicaid ICF-MR        |     |
| and HCBS Recipients on June 30, 1977, 1982, 1987, 1992, and 1996                                        | 101 |
| Figure 3.8 Total ICF-MR Residents per 100,000 of State Population by State on June 30, 1996             |     |
| Figure 3.9 Total Community ICF-MR and HCBS Recipients per 100,000 of State Population by                |     |
| State on June 30, 1996                                                                                  | 108 |
| Figure 3.10 ICF-MR and Non ICF-MR Residential Service Recipients per 100,000 of the                     |     |
|                                                                                                         | 100 |