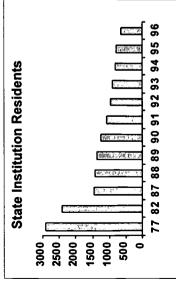

#### TABLE OF CONTENTS

| TABLE OF CONTENTS                                                               | i            |
|---------------------------------------------------------------------------------|--------------|
| LIST OF TABLES                                                                  | iv           |
| LIST OF FIGURES                                                                 | <b>v</b> i   |
| EXECUTIVE SUMMARY                                                               | <b>vii</b> i |
| INTRODUCTION                                                                    | <b>xix</b>   |
| SECTION I                                                                       |              |
| STATUS AND CHANGES IN                                                           |              |
| STATE-OPERATED RESIDENTIAL SERVICES                                             | 1            |
| POPULATIONS OF STATE-OPERATED RESIDENTIAL SETTINGS IN 1996                      | 3            |
| Number of State-Operated Residential Facilities                                 | 3            |
| Residents of State-Operated Facilities                                          |              |
| Populations per 100,000 of the General Population                               |              |
| Change in Average Daily Population; 1980-1996                                   | 8            |
| Movement of Residents in Large State                                            | _            |
| MR/DD Facilities                                                                |              |
| Admissions                                                                      |              |
| Deaths  Per Person Expenditures in State-Operated                               | 8            |
| Residential Facilities                                                          | 11           |
| CHAPTER 2                                                                       | . 11         |
| LONGITUDINAL TRENDS IN LARGE STATE-OPERATED                                     |              |
| RESIDENTIAL FACILITIES, 1950-1996                                               | 13           |
| Average Daily Population of Persons with                                        | . 15         |
| Mental Retardation and Developmental Disabilities                               |              |
| in Large State MR/DD and Psychiatric Facilities                                 | . 13         |
| Average Daily Population of Persons with Mental Retardation/Developmental       |              |
| Disabilities in Large State MR/DD and Psychiatric Facilities per 100,000 of the |              |
| General Population                                                              |              |
| Movement Patterns in Large State MR/DD Residential Facilities                   | . 16         |
| Annual Per Resident Expenditures in                                             |              |
| Large State-Operated MR/DD Facilities                                           | . 17         |
| CHAPTER 3                                                                       |              |
| LARGE STATE MR/DD RESIDENTIAL FACILITY CLOSURES, 1960-2000 AND                  |              |
| INDIVIDUAL FACILITY POPULATIONS AND PER DIEM RATES IN FISCAL                    | 10           |
| YEAR 1996  Total Large State MR/DD Facility Closures                            |              |
| Closures and Projected Closures by States                                       |              |
| Large State MR/DD Residential Facilities                                        | . 19         |
| Operating and Closing, 1960-2000                                                | . 20         |
| Individual Large State Facility populations and Per Diem Rates                  |              |
| ₩ • • •                                                                         |              |