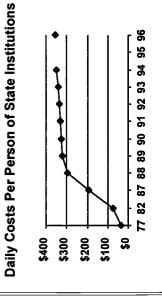

| \$353       | 1%                       | 1276         | 2361         | 419                  |
| 92   | 4123            | 435       | 4558                            | 1290   | 5848  | 179                                | 1290      | Ą           |                          | 1265         | 2542         | 403                  |
| 96   | 4154            | 400       | 4554                            | 1209   | 5763  | 176                                | 1209      | \$357       |                          | 1298         | 2999         | 394                  |
|      |                 |           |                                 |        |       |                                    |           |             |                          |              |              |                      |











|       |      | 0      | =LAW   | DELAWARE                   |     |       |                                                  |           |                         | 0-21 Yr.           |                                      |                    | Persons<br>with      |
|-------|------|--------|--------|----------------------------|-----|-------|--------------------------------------------------|-----------|-------------------------|--------------------|--------------------------------------|--------------------|----------------------|
|       |      | Person | s with | Persons with MR/DD by Home |     | Size  | Utilization Rate per 100,000 of State Population | State     | Daily Costs<br>of State | Olds as % of State | Persons with MR/DD Living in ICEs MP | Persons with MR/DD | Livi