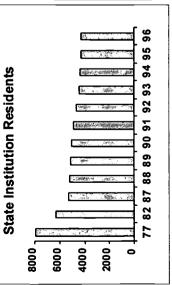

440                            | 5490        | 9930  | 126             | 4363      | \$249      | 1%                 | 3975         | 4729  | 371                      |
| 2     | 95   | 4650   | 0         | 4650                            | 5199        | 9849  | 124             | 4286      | \$264      |                    | 4060         | 5033  | 352                      |
| 3     | 96   | 4505   | 533       | 5038                            | 4931        | 6966  | 125             | 4241      | \$204      | 1%                 | 4091         | 5242  | 371                      |
|       |      |        |           |                                 |             |       |                 |           |            |                    |              |       |                          |













|                                       |                          |      |      | 1     | 1     | ŀ     |       | 1     | 1     | 1     |       | 1     |       |                                   |                                       |       | 1 —                                                             |       |              |                |  |
|---------------------------------------|--------------------------|------|------|-------|-------|-------|-------|-------|-------|-------|-------|-------|-------|-----------------------------------|---------------------------------------|-------|-----------------------------------------------------------------|-------|--------------|----------------|--|
| Persons<br>with<br>MR/DD<br>Living in | Nursing<br>Homes         |      |      |