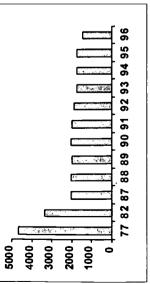

#### Number of Residents

The population of large state MR/DD facilities continue to fall. The population of large state MR/DD facilities on June 30, 1996 was 58,320, a decrease of 6.0% from June 30, 1995, continuing a trend first evident in Fiscal Year 1968. Between 1980 and 1996 large state MR/DD facilities' average daily populations were decreased by 71,152 to 59,936 individuals (54.3%). More than half (29) of all states reduced their average daily populations of large state MR/DD facility populations by 50% or more during the period.