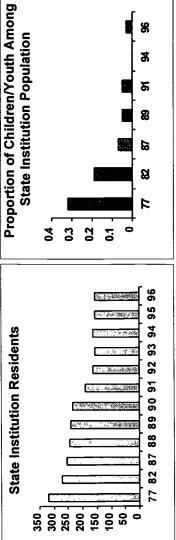

A number of states made very substantial reductions in their large state MR/DD facility average daily populations between 1990 and 1996. The total number of persons with MR/DD living in large state MR/DD facilities decreased by 29.0% between June 1990 and June 1996. The largest proportion decreases in large state MR/DD facility populations were, of course, in Vermont, Rhode Island, New Hampshire, and the District of Columbia which closed all their large state MR/DD facilities. In addition, 14 other states reduced their large state-operated MR/DD facility populations by more than 40% over the six-year period.