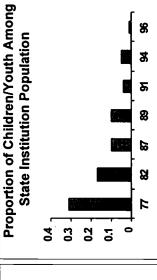

#### Number and Size of Residential Facilities

The number of state-operated facilities continues to decline. On June 30, 1996 states were directly operating 1,911 residential facilities housing persons with mental retardation and related developmental disabilities (MR/DD), 17 fewer than in the previous year. Of these 1,847 were facilities or units primarily serving persons with MR/DD and 46 were facilities primarily serving persons with psychiatric disabilities. Over four-fifths (86.4%) of the state-operated MR/DD facilities had 15 or fewer residents, a proportion that grew somewhat from June 1995 (82.9%).