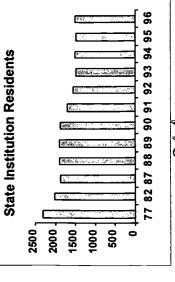

#### Number of Residents

The population of large state MR/DD facilities continue to fall. The population of large state MR/DD facilities on June 30, 1996 was 58,320, a decrease of 6.0% from June 30, 1995, continuing a trend first evident in Fiscal Year 1968. Between 1980 and 1996 large state MR/DD facilities' average daily populations were decreased by 71,152 to 59,936 individuals (54.3%). More than half (29) of all states reduced their average daily populations of large state MR/DD facility populations by 50% or more during the period.

Nationally, the population of large state MR/DD facilities per 100,000 of the general population continues to fall. In 1996 there were 22.4 persons in large state MR/DD facilities per 100,000 of the general U.S. population. This compares with 23.5 in June 1995 and 99.7 in June 1967. Placement rates in 8 states were at 150% or more of the national average, while in 12 states with large state MR/DD facilities they were less than half the national average.