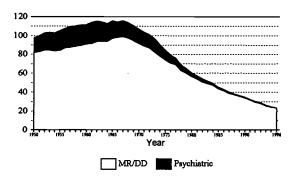

Nationally, the population of large state MR/DD facilities per 100,000 of the general population continues to fall. In 1996 there were 22.4 persons in large state MR/DD facilities per 100,000 of the general U.S. population. This compares with 23.5 in June 1995 and 99.7 in June 1967. Placement rates in 8 states were at 150% or more of the national average, while in 12 states with large state MR/DD facilities they were less than half the national average.