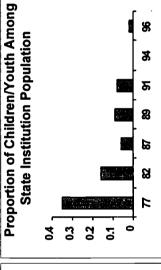

| Table 3.2 Persons with Mental Retardation and Related Developmental Disabilities Living in ICF-MR    |     |
|------------------------------------------------------------------------------------------------------|-----|
| Certified Facilities on June 30, 1996 by State and Size                                              | 82  |
| Table 3.3 Number and Percentage of Residents in ICF-MR Facilities on June 30, 1996 by State and      |     |
| Size                                                                                                 | 86  |
| Table 3.4 Summary Statistics on ICF-MR Expenditures by State for Fiscal Year 1996                    | 91  |
| Table 34a Summary Statistics on ICF-MR Expenditures Using Average Daily Resident                     | ,   |
| by State for Fiscal Year 1996                                                                        | or  |
| Table 3.5 Summary Statistics on HCBS Recipients by State on June 30 of Years 1982 through 1996       | 04  |
| Table 3.6 Summary Statistics on HCBS Expenditures by State for Fiscal Year 1996 Using Average Daily  | 9.  |
|                                                                                                      |     |
| Recipients                                                                                           | 96  |
| Table 36a Summary Statistic on HCBS Expenditures by State for Fiscal Year 1996 Using                 |     |
| Average Daily Recipients                                                                             | 97  |
| Table 3.7 ICF-MR Residents and Medicaid Home and Community Based Services (HCBS) Recipients          |     |
| with Mental Retardation and Related Conditions on June 30, 1996 by State                             | 99  |
| Table 3.8 ICF-MR Residents and HCBS Recipients and ICF-MR and HCBS Expenditures on June 30,          |     |
| 1996 by State                                                                                        | 102 |
| Table 3.9 Summary of Combined ICF-MR and HCBS Contributions and State Benefit Ratios by State and    |     |
|                                                                                                      | 103 |
| Table 3.10 Utilization Rates per 100,000 of State Population: ICF-MR Residents, HCBS Recipients      |     |
| with MR/DD, and All Residential Service Recipients on June 30, 1996 by State                         | 104 |
|                                                                                                      | 111 |
| Table 3.12 Persons with Mental Retardation and Related Developmental Disabilities in Nursing         | 111 |
| Facilities on June 30, 1995 by State                                                                 |     |
|                                                                                                      | 112 |
| Table 3.13 Federal Medicaid Expenditures for ICF-MR and HCBS Programs for Persons with               |     |
| MR/DD as a Proportion of All Federal Medicaid Expenditures                                           |     |
| Table 3.14 HCBS Resident Limit and Authority, License/certification                                  |     |
| Table 3.15 Selection of Persons with MR/DD to Receive HCBS                                           |     |
| Table 3.16 Number of Residential Setting Directly Converted from ICFs-MR to HCBS                     |     |
| Table 3.17 Motives for Converting of ICFs-MR to HCBS                                                 |     |
| Table 3.18 Post-conversion Changes in Facilities and Programs                                        | 126 |
|                                                                                                      |     |
| LIST OF FIGURES                                                                                      |     |
| Figure 1.1 Average Daily Population of Persons with Mental Retardation/Developmental Disabilities in |     |
| Large MR/DD and Psychiatric Facilities, 1950-1996                                                    | 14  |
| Figure 1.2 Average Daily Population of Persons with MR/DD in Large State MR/DD and Psychiatric       | 17  |
| Facilities per 100,000 of the General Population on June 30 of Years Indicated                       | 1 4 |
| Figure 1.2. Mayomont Dettorns in Lorge State MD/DD Decidential Equilibria, 1050, 1006                | 13  |
| Figure 1.3 Movement Patterns in Large State MR/DD Residential Facilities, 1950-1996                  | 1 / |
| Figure 1.4 Average Annual Per Resident Expenditures in Large State-Operated MR/DD Residential        |     |
| Facilities, 1950-1996                                                                                | 15  |
| Figure 1.5 Average Annual Number of Large State MR/DD Facilities and Units Closed and Planned for    |     |
| Closure, 1960-2000                                                                                   |     |
| Figure 1.6 Total and Childhood (0-21 Years) Populations of Large State MR/DD Facilities, 1950-1996   | 35  |
| Figure 1.7 Level of Mental Retardation of Residents of Large State Facilities on June 30 of Selected |     |
| Years, 1964-1996                                                                                     | 36  |
| Figure 1.8 Distribution of Admissions and Discharges for Large State Facilities by Level             |     |
| of Mental Retardation in Fiscal Years 1989, 1991, 1994 and 1996                                      | 49  |
|                                                                                                      |     |
| Figure 2.1 Average Number of Persons with Mental Retardation and Related Developmental Disabilities  |     |
| per Residential Setting on June 30, 1977, 1982, 1987, 1992, 1995 and 1996                            | 55  |
| Figure 2.2 Percentage of All Residential Service Recipients in Settings with 6 or Fewer on           | 50  |
|                                                                                                      |     |

| June 30, 1996                                                                                           | 59  |
|---------------------------------------------------------------------------------------------------------|-----|
| Figure 2.3 Residential Service Recipients per 100,000 of State General Population in 1996               | 62  |
| Figure 2.4 Persons with Mental Retardation and Related Developmental Disabilities in State and          | 71  |
| Nonstate Residential Settings on June 30 of 1977, 1982, 1987, 1992, and 1996                            | 71  |
| Figure 2.5 People with Mental Retardation and Related Developmental Disabilities Living in Residential  | 70  |
| Settings of Different Sizes on June 30, 1982 and June 30, 1996                                          | 72  |
| Figure 3.1 ICF-MR Residents as a Proportion of All Reported Residents of State and Nonstate Settings by |     |
| Size on June 30, 1996                                                                                   | 84  |
| Figure 3.2 Residents of ICF-MR Certified Facilities by Size and State/Nonstate Operation on June 30,    |     |
| 1977, 1982, 1987, 1992, and 1996                                                                        | 85  |
| Figure 3.3 Percentage of ICF-MR Residential Service Recipients in Settings with 15 or Fewer Residents   |     |
| on June 30, 1996                                                                                        | 87  |
| Figure 3.4 Percentage of All Residential Service Recipients in ICF-MR Certified Facilities on           |     |
| June 30, 1996                                                                                           | 88  |
| Figure 3.5 Number of Residents in ICF-MR and Non ICF-MR Residential Settings with 1-15 and              |     |
| 16 or More Total Residents, 1977 to 1996                                                                | 90  |
| Figure 3.6 Community ICF-MR & HCBS Recipients as a Percentage of All ICF-MR & HCBS                      |     |
| Recipients on June 30, 1996                                                                             | 100 |
| Figure 3.7 Residents of Settings with 15 or Fewer and 16 or More Residents Among Medicaid ICF-MR        |     |
| and HCBS Recipients on June 30, 1977, 1982, 1987, 1992, and 1996                                        | 101 |
| Figure 3.8 Total ICF-MR Residents per 100,000 of State Population by State on June 30, 1996             |     |
| Figure 3.9 Total Community ICF-MR and HCBS Recipients per 100,000 of State Population by                |     |
| State on June 30, 1996                                                                                  | 108 |
| Figure 3.10 ICF-MR and Non ICF-MR Residential Service Recipients per 100,000 of the                     |     |
|                                                                                                         | 100 |