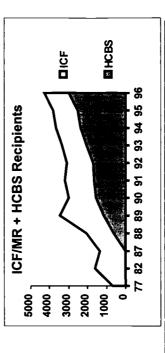

| \$353       | 1%                       | 1276         | 2361         | 419                  |
| 92   | 4123            | 435       | 4558                            | 1290   | 5848  | 179                                | 1290      | Ą           |                          | 1265         | 2542         | 403                  |
| 96   | 4154            | 400       | 4554                            | 1209   | 5763  | 176                                | 1209      | \$357       |                          | 1298         | 2999         | 394                  |
|      |                 |           |                                 |        |       |                                    |           |             |                          |              |              |                      |











|       |      | 0      | =LAW   | DELAWARE                   |     |       |                                                  |           |                         | 0-21 Yr.           |                                      |                    | Persons<br>with      |
|-------|------|--------|--------|----------------------------|-----|-------|--------------------------------------------------|-----------|-------------------------|--------------------|--------------------------------------|--------------------|----------------------|
|       |      | Person | s with | Persons with MR/DD by Home |     | Size  | Utilization Rate per 100,000 of State Population | State     | Daily Costs<br>of State | Olds as % of State | Persons with MR/DD Living in ICEs MP | Persons with MR/DD | Li