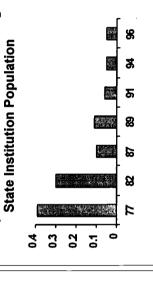

Nationally, the population of large state MR/DD facilities per 100,000 of the general population continues to fall. In 1996 there were 22.4 persons in large state MR/DD facilities per 100,000 of the general U.S. population. This compares with 23.5 in June 1995 and 99.7 in June 1967. Placement rates in 8 states were at 150% or more of the national average, while in 12 states with large state MR/DD facilities they were less than half the national average.