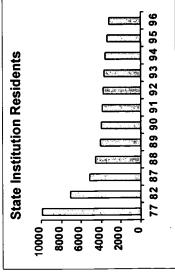

#### TABLE OF CONTENTS

| TABLE OF CONTENTS                                                               | i            |
|---------------------------------------------------------------------------------|--------------|
| LIST OF TABLES                                                                  | iv           |
| LIST OF FIGURES                                                                 | <b>v</b> i   |
| EXECUTIVE SUMMARY                                                               | <b>vii</b> i |
| INTRODUCTION                                                                    | <b>xix</b>   |
| SECTION I                                                                       |              |
| STATUS AND CHANGES IN                                                           |              |
| STATE-OPERATED RESIDENTIAL SERVICES                                             | 1            |
| POPULATIONS OF STATE-OPERATED RESIDENTIAL SETTINGS IN 1996                      | 3            |
| Number of State-Operated Residential Facilities                                 | 3            |
| Residents of State-Operated Facilities                                          |              |
| Populations per 100,000 of the General Population                               |              |
| Change in Average Daily Population; 1980-1996                                   | 8            |
| Movement of Residents in Large State                                            | _            |
| MR/DD Facilities                                                                |              |
| Admissions                                                                      |              |
| Deaths  Per Person Expenditures in State-Operated                               | 8            |
| Residential Facilities                                                          | 11           |
| CHAPTER 2                                                                       | . 11         |
| LONGITUDINAL TRENDS IN LARGE STATE-OPERATED                                     |              |
| RESIDENTIAL FACILITIES, 1950-1996                                               | 13           |
| Average Daily Population of Persons with                                        | . 15         |
| Mental Retardation and Developmental Disabilities                               |              |
| in Large State MR/DD and Psychiatric Facilities                                 | . 13         |
| Average Daily Population of Persons with Mental Retardation/Developmental       |              |
| Disabilities in Large State MR/DD and Psychiatric Facilities per 100,000 of the |              |
| General Population                                                              |              |
| Movement Patterns in Large State MR/DD Residential Facilities                   | . 16         |
| Annual Per Resident Expenditures in                                             |              |
| Large State-Operated MR/DD Facilities                                           | . 17         |
| CHAPTER 3                                                                       |              |
| LARGE STATE MR/DD RESIDENTIAL FACILITY CLOSURES, 1960-2000 AND                  |              |
| INDIVIDUAL FACILITY POPULATIONS AND PER DIEM RATES IN FISCAL                    | 10           |
| YEAR 1996  Total Large State MR/DD Facility Closures                            |              |
| Closures and Projected Closures by States                                       |              |
| Large State MR/DD Residential Facilities                                        | . 19         |
| Operating and Closing, 1960-2000                                                | . 20         |
| Individual Large State Facility populations and Per Diem Rates                  |              |
| ₩ • • •                                                                         |              |