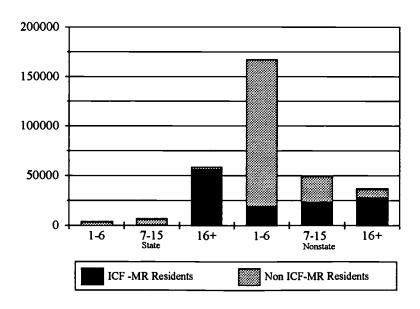

| Table 3.2 Persons with Mental Retardation and Related Developmental Disabilities Living in ICF-MR    |     |
|------------------------------------------------------------------------------------------------------|-----|
| Certified Facilities on June 30, 1996 by State and Size                                              | 82  |
| Table 3.3 Number and Percentage of Residents in ICF-MR Facilities on June 30, 1996 by State and      |     |
| Size                                                                                                 | 86  |
| Table 3.4 Summary Statistics on ICF-MR Expenditures by State for Fiscal Year 1996                    | 91  |
| Table 34a Summary Statistics on ICF-MR Expenditures Using Average Daily Resident                     | ,   |
| by State for Fiscal Year 1996                                                                        | or  |
| Table 3.5 Summary Statistics on HCBS Recipients by State on June 30 of Years 1982 through 1996       | 04  |
| Table 3.6 Summary Statistics on HCBS Expenditures by State for Fiscal Year 1996 Using Average Daily  | 9.  |
|                                                                                                      |     |
| Recipients                                                                                           | 96  |
| Table 36a Summary Statistic on HCBS Expenditures by State for Fiscal Year 1996 Using                 |     |
| Average Daily Recipients                                                                             | 97  |
| Table 3.7 ICF-MR Residents and Medicaid Home and Community Based Services (HCBS) Recipients          |     |
| with Mental Retardation and Related Conditions on June 30, 1996 by State                             | 99  |
| Table 3.8 ICF-MR Residents and HCBS Recipients and ICF-MR and HCBS Expenditures on June 30,          |     |
| 1996 by State                                                                                        | 102 |
| Table 3.9 Summary of Combined ICF-MR and HCBS Contributions and State Benefit Ratios by State and    |     |
|                                                                                                      | 103 |
| Table 3.10 Utilization Rates per 100,000 of State Population: ICF-MR Residents, HCBS Recipients      |     |
| with MR/DD, and All Residential Service Recipients on June 30, 1996 by State                         | 104 |
|                                                                                                      | 111 |
| Table 3.12 Persons with Mental Retardation and Related Developmental Disabilities in Nursing         | 111 |
| Facilities on June 30, 1995 by State                                                                 |     |
|                                                                                                      | 112 |
| Table 3.13 Federal Medicaid Expenditures for ICF-MR and HCBS Programs for Persons with               |     |
| MR/DD as a Proportion of All Federal Medicaid Expenditures                                           |     |
| Table 3.14 HCBS Resident Limit and Authority, License/certification                                  |     |
| Table 3.15 Selection of Persons with MR/DD to Receive HCBS                                           |     |
| Table 3.16 Number of Residential Setting Directly Converted from ICFs-MR to HCBS                     |     |
| Table 3.17 Motives for Converting of ICFs-MR to HCBS                                                 |     |
| Table 3.18 Post-conversion Changes in Facilities and Programs                                        | 126 |
|                                                                                                      |     |
| LIST OF FIGURES                                                                                      |     |
| Figure 1.1 Average Daily Population of Persons with Mental Retardation/Developmental Disabilities in |     |
| Large MR/DD and Psychiatric Facilities, 1950-1996                                                    | 14  |
| Figure 1.2 Average Daily Population of Persons with MR/DD in Large State MR/DD and Psychiatric       | 17  |
| Facilities per 100,000 of the General Population on June 30 of Years Indicated                       | 1 4 |
| Figure 1.2. Mayomont Dettorns in Lorge State MD/DD Decidential Equilibria, 1050, 1006                | 13  |
| Figure 1.3 Movement Patterns in Large State MR/DD Residential Facilities, 1950-1996                  | 1 / |
| Figure 1.4 Average Annual Per Resident Expenditures in Large State-Operated MR/DD Residential        |     |
| Facilities, 1950-1996                                                                                | 15  |
| Figure 1.5 Average Annual Number of Large State MR/DD Facilities and Units Closed and Planned for    |     |
| Closure, 1960-2000                                                                                   |     |
| Figure 1.6 Total and Childhood (0-21 Years) Populations of Large State MR/DD Facilities, 1950-1996   | 35  |
| Figure 1.7 Level of Mental Retardation of Residents of Large State Facilities on June 30 of Selected |     |
| Years, 1964-1996                                                                                     | 36  |
| Figure 1.8 Distribution of Admissions and Discharges for Large State Facilities by Level             |     |
| of Mental Retardation in Fiscal Years 1989, 1991, 1994 and 1996                                      | 49  |
|                                                                                                      |     |
| Figure 2.1 Average Number of Persons with Mental Retardation and Related Developmental Disabilities  |     |
| per Residential Setting on June 30, 1977, 1982, 1987, 1992, 1995 and 1996                            | 55  |
| Figure 2.2 Percentage of All Residential Service Recipients in Settings with 6 or Fewer on           | 50  |
|                                                                                                      |     |