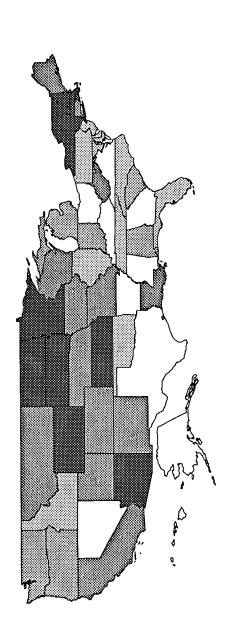

Nationally, the population of large state MR/DD facilities per 100,000 of the general population continues to fall. In 1996 there were 22.4 persons in large state MR/DD facilities per 100,000 of the general U.S. population. This compares with 23.5 in June 1995 and 99.7 in June 1967. Placement rates in 8 states were at 150% or more of the national average, while in 12 states with large state MR/DD facilities they were less than half the national average.