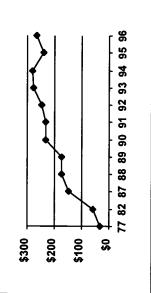

#### TABLE OF CONTENTS

| TABLE OF CONTENTS                                                               | i            |
|---------------------------------------------------------------------------------|--------------|
| LIST OF TABLES                                                                  | iv           |
| LIST OF FIGURES                                                                 | <b>v</b> i   |
| EXECUTIVE SUMMARY                                                               | <b>vii</b> i |
| INTRODUCTION                                                                    | <b>xix</b>   |
| SECTION I                                                                       |              |
| STATUS AND CHANGES IN                                                           |              |
| STATE-OPERATED RESIDENTIAL SERVICES                                             | 1            |
| POPULATIONS OF STATE-OPERATED RESIDENTIAL SETTINGS IN 1996                      | 3            |
| Number of State-Operated Residential Facilities                                 | 3            |
| Residents of State-Operated Facilities                                          |              |
| Populations per 100,000 of the General Population                               |              |
| Change in Average Daily Population; 1980-1996                                   | 8            |
| Movement of Residents in Large State                                            | _            |
| MR/DD Facilities                                                                |              |
| Admissions                                                                      |              |
| Deaths  Per Person Expenditures in State-Operated                               | 8            |
| Residential Facilities                                                          | 11           |
| CHAPTER 2                                                                       | . 11         |
| LONGITUDINAL TRENDS IN LARGE STATE-OPERATED                                     |              |
| RESIDENTIAL FACILITIES, 1950-1996                                               | 13           |
| Average Daily Population of Persons with                                        | . 15         |
| Mental Retardation and Developmental Disabilities                               |              |
| in Large State MR/DD and Psychiatric Facilities                                 | . 13         |
| Average Daily Population of Persons with Mental Retardation/Developmental       |              |
| Disabilities in Large State MR/DD and Psychiatric Facilities per 100,000 of the |              |
| General Population                                                              |              |
| Movement Patterns in Large State MR/DD Residential Facilities                   | . 16         |
| Annual Per Resident Expenditures in                                             |              |
| Large State-Operated MR/DD Facilities                                           | . 17         |
| CHAPTER 3                                                                       |              |
| LARGE STATE MR/DD RESIDENTIAL FACILITY CLOSURES, 1960-2000 AND                  |              |
| INDIVIDUAL FACILITY POPULATIONS AND PER DIEM RATES IN FISCAL                    | 10           |
| YEAR 1996  Total Large State MR/DD Facility Closures                            |              |
| Closures and Projected Closures by States                                       |              |
| Large State MR/DD Residential Facilities                                        | . 19         |
| Operating and Closing, 1960-2000                                                | . 20         |
| Individual Large State Facility populations and Per Diem Rates                  |              |
| ₩ • • •                                                                         |              |