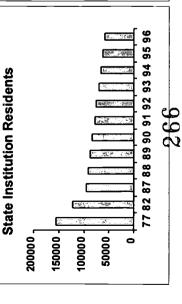

60 | 148729 | 142118 |
| 0-21 Yr.<br>Olds as % of<br>State<br>Institution<br>Residents | 36%    | 22%    | 13%    |        | 11%    |        | %6     |        |        | %9     |
| Daily Costs<br>of State<br>Institutions                       | \$44   | \$90   | \$149  | \$157  | \$184  | \$197  | \$206  | \$211  | \$223  | \$231  |
| State<br>Institution<br>Residents                             | 154638 | 122570 | 95022  | 91703  | 87071  | 83041  | 78307  | 74775  | 70760  | 66235  |
| Utilization Rate<br>per 100,000 of<br>State Population        | 115    | 105    | 105    | 109    | 110    | 111    | 114    | 116    | 114    | 121    |





\$235 \$252

S

119463 293915

110330 291855

S

SU SU SU

6+

1-15

7-15

4-6

Year

State

Persons with MR/DD by Home Size

**UNITED STATES** 







**State Institution Population** 

#### REFERENCES AND DATA SOURCES

- Boggs, E., Lakin, K.C., & Clauser, S. (1985). Medicaid coverage of residential service. In K.C. Lakin, B.K. Hill, & R.H. Bruininks (Eds.), An analysis of Medicaid's Intermediate Care Facility for the Mentally Retarded (ICF-MR) Program (Report No. 20). Minneapolis: University of Minnesota, Department of Educational Psychology.
- Braddock, D., Hemp, R., Bacheldner, L., & Fujiura, G. (1995). The state of the states in developmental disabilities. Washington, D.C.: American Association on Mental Retardation.
- Davis, R., Silverstein, B., Uehara, E., & Sadden, L. (1987). Evaluation and service identification for developmentally disabled residents of intermediate care and skilled nursing facilities. Chicago: Taylor Institu