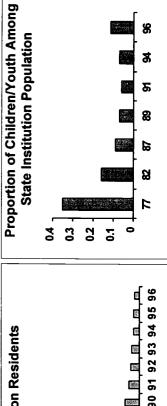

#### Number and Size of Residential Facilities

The number of state-operated facilities continues to decline. On June 30, 1996 states were directly operating 1,911 residential facilities housing persons with mental retardation and related developmental disabilities (MR/DD), 17 fewer than in the previous year. Of these 1,847 were facilities or units primarily serving persons with MR/DD and 46 were facilities primarily serving persons with psychiatric disabilities. Over four-fifths (86.4%) of the state-operated MR/DD facilities had 15 or fewer residents, a proportion that grew somewhat from June 1995 (82.9%).