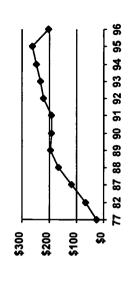

4440                            | 5490        | 9930  | 126             | 4363      | \$249      | 1%                 | 3975         | 4729  | 371                      |
| 2     | 95   | 4650   | 0         | 4650                            | 5199        | 9849  | 124             | 4286      | \$264      |                    | 4060         | 5033  | 352                      |
| 3     | 96   | 4505   | 533       | 5038                            | 4931        | 6966  | 125             | 4241      | \$204      | 1%                 | 4091         | 5242  | 371                      |
|       |      |        |           |                                 |             |       |                 |           |            |                    |              |       |                          |













|                                       |                          |      |      | 1     | 1     | ŀ     |       | 1     | 1     | 1     |       | 1     |       |                                   |                                       |       | 1 —                                                             |       |              |                |  |
|---------------------------------------|--------------------------|------|------|-------|-------|-------|-------|-------|-------|-------|-------|-------|-------|-----------------------------------|---------------------------------------|-------|-----------------------------------------------------------------|-------|--------------|----------------|--|
| Persons<br>with<br>MR/DD<br>Living in | Nursing<br>Homes         |      |