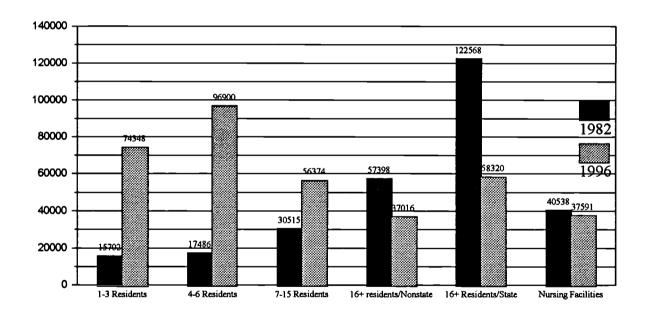

#### Number of Residents

The population of large state MR/DD facilities continue to fall. The population of large state MR/DD facilities on June 30, 1996 was 58,320, a decrease of 6.0% from June 30, 1995, continuing a trend first evident in Fiscal Year 1968. Between 1980 and 1996 large state MR/DD facilities' average daily populations were decreased by 71,152 to 59,936 individuals (54.3%). More than half (29) of all states reduced their average daily populations of large state MR/DD facility populations by 50% or more during the period.

The population of state-operated community facilities increased in Fiscal Year 1996. During Fiscal Year 1996 persons residing in small state-operated facilities (15 or fewer residents) increased 6.8%, to an ending year total of 10,642 persons. The average number of residents per state-operated community facility rose slightly between 1995 and 1996 (from 6.5 to 6.7 residents). New York accounted for two-thirds (66.5%) of all residents of state-operated community facilities.