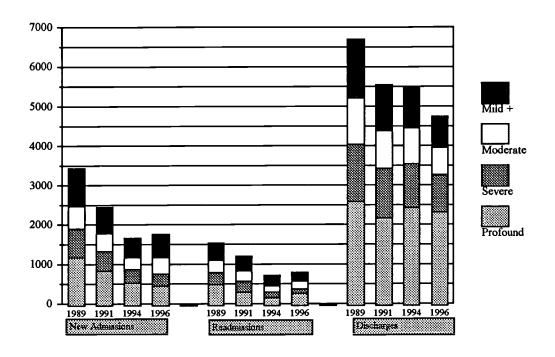

shows the level of mental retardation of persons in movement to be fairly consistent across movement categories (i.e., new admissions, readmissions and discharges) as well as between years (1989, 1991, 1994 and 1996).

For example in 1989, 27.8% of combined new admissions and readmissions had mild or no mental retardation as compared with 29.4% in 1996. In 1996 34.7% of admissions had profound mental retardation compared with 30.4% in 1996. Among discharges however, there has been a general tendency for persons with profound mental retardation to make up an increasing proportion, from 38.5% in 1989 and 39.4% in 1991 to 49.1% in 1996.



Figure 1.8
Distribution of Admissions and Discharges for Large State
Facilities by Level of Mental Retardation in Fiscal Years 1989, 1991, 1994 and 1996



#### Previous Placement of New Admissions

Table 1.23 summarizes the previous place of residence of persons admitted to specific large state facilities for the first time in Fiscal Year 1996. Statistics are provided for Fiscal Years 1985, 1987, 1989, 1991, 1994 and 1996. As was evident in each of years shown, a very frequent place of immediate prior residence for new admissions to one large state facility was another large state MR/DD facility (20.5% of 1996 new admissions). In 1996 combined new admissions from other large state MR/DD facilities and psychiatric facilities made up 40.7% of all new admissions. Since 1987 this proportion has remained in the range of 35% to 41% of all new admissions. A primary factor in the high number of persons moving into large facilities from other large