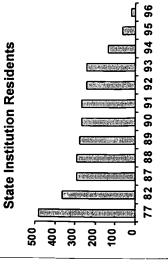

| Table 3.2 Persons with Mental Retardation and Related Developmental Disabilities Living in ICF-MR    |     |
|------------------------------------------------------------------------------------------------------|-----|
| Certified Facilities on June 30, 1996 by State and Size                                              | 82  |
| Table 3.3 Number and Percentage of Residents in ICF-MR Facilities on June 30, 1996 by State and      |     |
| Size                                                                                                 | 86  |
| Table 3.4 Summary Statistics on ICF-MR Expenditures by State for Fiscal Year 1996                    | 91  |
| Table 34a Summary Statistics on ICF-MR Expenditures Using Average Daily Resident                     | ,   |
| by State for Fiscal Year 1996                                                                        | or  |
| Table 3.5 Summary Statistics on HCBS Recipients by State on June 30 of Years 1982 through 1996       | 04  |
| Table 3.6 Summary Statistics on HCBS Expenditures by State for Fiscal Year 1996 Using Average Daily  | 9.  |
|                                                                                                      |     |
| Recipients                                                                                           | 96  |
| Table 36a Summary Statistic on HCBS Expenditures by State for Fiscal Year 1996 Using                 |     |
| Average Daily Recipients                                                                             | 97  |
| Table 3.7 ICF-MR Residents and Medicaid Home and Community Based Services (HCBS) Recipients          |     |
| with Mental Retardation and Related Conditions on June 30, 1996 by State                             | 99  |
| Table 3.8 ICF-MR Residents and HCBS Recipients and ICF-MR and HCBS Expenditures on June 30,          |     |
| 1996 by State                                                                                        | 102 |
| Table 3.9 Summary of Combined ICF-MR and HCBS Contributions and State Benefit Ratios by State and    |     |
|                                                                                                      | 103 |
| Table 3.10 Utilization Rates per 100,000 of State Population: ICF-MR Residents, HCBS Recipients      |     |
| with MR/DD, and All Residential Service Recipients on June 30, 1996 by State                         | 104 |
|                                                                                                      | 111 |
| Table 3.12 Persons with Mental Retardation and Related Developmental Disabilities in Nursing         | 111 |
| Facilities on June 30, 1995 by State                                                                 |     |
|                                                                                                      | 112 |
| Table 3.13 Federal Medicaid Expenditures for ICF-MR and HCBS Programs for Persons with               |     |
| MR/DD as a Proportion of All Federal Medicaid Expenditures                                           |     |
| Table 3.14 HCBS Resident Limit and Authority, License/certification                                  |     |
| Table 3.15 Selection of Persons with MR/DD to Receive HCBS                                           |     |
| Table 3.16 Number of Residential Setting Directly Converted from ICFs-MR to HCBS                     |     |
| Table 3.17 Motives for Converting of ICFs-MR to HCBS                                                 |     |
| Table 3.18 Post-conversion Changes in Facilities and Programs                                        | 126 |
|                                                                                                      |     |
| LIST OF FIGURES                                                                                      |     |
| Figure 1.1 Average Daily Population of Persons with Mental Retardation/Developmental Disabilities in |     |
| Large MR/DD and Psychiatric Facilities, 1950-1996                                                    | 14  |
| Figure 1.2 Average Daily Population of Persons with MR/DD in Large State MR/DD and Psychiatric       | 17  |
| Facilities per 100,000 of the General Population on June 30 of Years Indicated                       | 1 4 |
| Figure 1.2. Mayomont Dettorns in Lorge State MD/DD Decidential Equilibria, 1050, 1006                | 13  |
| Figure 1.3 Movement Patterns in Large State MR/DD Residential Facilities, 1950-1996                  | 1 / |
| Figure 1.4 Average Annual Per Resident Expenditures in Large State-Operated MR/DD Residential        |     |
| Facilities, 1950-1996                                                                                | 15  |
| Figure 1.5 Average Annual Number of Large State MR/DD Facilities and Units Closed and Planned for    |     |
| Closure, 1960-2000                                                                                   |     |
| Figure 1.6 Total and Childhood (0-21 Years) Populations of Large State MR/DD Facilities, 1950-1996   | 35  |
| Figure 1.7 Level of Mental Retardation of Residents of Large State Facilities on June 30 of Selected |     |
| Years, 1964-1996                                                                                     | 36  |
| Figure 1.8 Distribution of Admissions and Discharges for Large State Facilities by Level             |     |
| of Mental Retardation in Fiscal Years 1989, 1991, 1994 and 1996                                      | 49  |
|                                                                                                      |     |
| Figure 2.1 Average Number of Persons with Mental Retardation and Related Developmental Disabilities  |     |
| per Residential Setting on June 30, 1977, 1982, 1987, 1992, 1995 and 1996                            | 55  |
| Figure 2.2 Percentage of All Residential Service Recipients in Settings with 6 or Fewer on           | 50  |
|                                                                                                      |     |