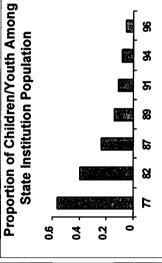

#### Number and Size of Residential Facilities

The number of state-operated facilities continues to decline. On June 30, 1996 states were directly operating 1,911 residential facilities housing persons with mental retardation and related developmental disabilities (MR/DD), 17 fewer than in the previous year. Of these 1,847 were facilities or units primarily serving persons with MR/DD and 46 were facilities primarily serving persons with psychiatric disabilities. Over four-fifths (86.4%) of the state-operated MR/DD facilities had 15 or fewer residents, a proportion that grew somewhat from June 1995 (82.9%).

The number of state-operated community facilities continues to grow slowly and New York remains by far the largest operator of state-operated community residences. State-operated community facilities (15 or fewer residents) increased by 4.7% (71 facilities) to a total of 1,595 in Fiscal Year 1996. By the end of Fiscal Year 1996, New York had an estimated 935 state-operated community facilities or 58.6% of the national total.

The population of state-operated community facilities increased in Fiscal Year 1996. During Fiscal Year 1996 persons residing in small state-operated facilities (15 or fewer residents) increased 6.8%, to an ending year total of 10,642 persons. The average number of residents per state-operated community facility rose slightly between 1995 and 1996 (from 6.5 to 6.7 residents). New York accounted for two-thirds (66.5%) of all residents of state-operated community facilities.