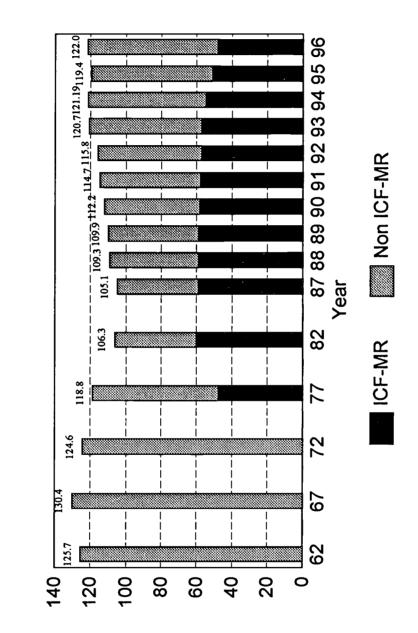

| June 30, 1996                                                                                           | 59  |
|---------------------------------------------------------------------------------------------------------|-----|
| Figure 2.3 Residential Service Recipients per 100,000 of State General Population in 1996               | 62  |
| Figure 2.4 Persons with Mental Retardation and Related Developmental Disabilities in State and          | 71  |
| Nonstate Residential Settings on June 30 of 1977, 1982, 1987, 1992, and 1996                            | 71  |
| Figure 2.5 People with Mental Retardation and Related Developmental Disabilities Living in Residential  | 70  |
| Settings of Different Sizes on June 30, 1982 and June 30, 1996                                          | 72  |
| Figure 3.1 ICF-MR Residents as a Proportion of All Reported Residents of State and Nonstate Settings by |     |
| Size on June 30, 1996                                                                                   | 84  |
| Figure 3.2 Residents of ICF-MR Certified Facilities by Size and State/Nonstate Operation on June 30,    |     |
| 1977, 1982, 1987, 1992, and 1996                                                                        | 85  |
| Figure 3.3 Percentage of ICF-MR Residential Service Recipients in Settings with 15 or Fewer Residents   |     |
| on June 30, 1996                                                                                        | 87  |
| Figure 3.4 Percentage of All Residential Service Recipients in ICF-MR Certified Facilities on           |     |
| June 30, 1996                                                                                           | 88  |
| Figure 3.5 Number of Residents in ICF-MR and Non ICF-MR Residential Settings with 1-15 and              |     |
| 16 or More Total Residents, 1977 to 1996                                                                | 90  |
| Figure 3.6 Community ICF-MR & HCBS Recipients as a Percentage of All ICF-MR & HCBS                      |     |
| Recipients on June 30, 1996                                                                             | 100 |
| Figure 3.7 Residents of Settings with 15 or Fewer and 16 or More Residents Among Medicaid ICF-MR        |     |
| and HCBS Recipients on June 30, 1977, 1982, 1987, 1992, and 1996                                        | 101 |
| Figure 3.8 Total ICF-MR Residents per 100,000 of State Population by State on June 30, 1996             |     |
| Figure 3.9 Total Community ICF-MR and HCBS Recipients per 100,000 of State Population by                |     |
| State on June 30, 1996                                                                                  | 108 |
| Figure 3.10 ICF-MR and Non ICF-MR Residential Service Recipients per 100,000 of the                     |     |
|                                                                                                         | 100 |