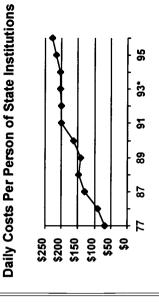

|                                         |                      |   |







199







|                                          |                          |          |      |       |      |      |       |       |       |       |       |       |       | C