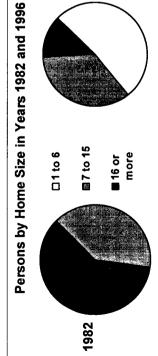

| June 30, 1996                                                                                           | 59  |
|---------------------------------------------------------------------------------------------------------|-----|
| Figure 2.3 Residential Service Recipients per 100,000 of State General Population in 1996               | 62  |
| Figure 2.4 Persons with Mental Retardation and Related Developmental Disabilities in State and          | 71  |
| Nonstate Residential Settings on June 30 of 1977, 1982, 1987, 1992, and 1996                            | 71  |
| Figure 2.5 People with Mental Retardation and Related Developmental Disabilities Living in Residential  | 70  |
| Settings of Different Sizes on June 30, 1982 and June 30, 1996                                          | 72  |
| Figure 3.1 ICF-MR Residents as a Proportion of All Reported Residents of State and Nonstate Settings by |     |
| Size on June 30, 1996                                                                                   | 84  |
| Figure 3.2 Residents of ICF-MR Certified Facilities by Size and State/Nonstate Operation on June 30,    |     |
| 1977, 1982, 1987, 1992, and 1996                                                                        | 85  |
| Figure 3.3 Percentage of ICF-MR Residential Service Recipients in Settings with 15 or Fewer Residents   |     |
| on June 30, 1996                                                                                        | 87  |
| Figure 3.4 Percentage of All Residential Service Recipients in ICF-MR Certified Facilities on           |     |
| June 30, 1996                                                                                           | 88  |
| Figure 3.5 Number of Residents in ICF-MR and Non ICF-MR Residential Settings with 1-15 and              |     |
| 16 or More Total Residents, 1977 to 1996                                                                | 90  |
| Figure 3.6 Community ICF-MR & HCBS Recipients as a Percentage of All ICF-MR & HCBS                      |     |
| Recipients on June 30, 1996                                                                             | 100 |
| Figure 3.7 Residents of Settings with 15 or Fewer and 16 or More Residents Among Medicaid ICF-MR        |     |
| and HCBS Recipients on June 30, 1977, 1982, 1987, 1992, and 1996                                        | 101 |
| Figure 3.8 Total ICF-MR Residents per 100,000 of State Population by State on June 30, 1996             |     |
| Figure 3.9 Total Community ICF-MR and HCBS Recipients per 100,000 of State Population by                |     |
| State on June 30, 1996                                                                                  | 108 |
| Figure 3.10 ICF-MR and Non ICF-MR Residential Service Recipients per 100,000 of the                     |     |
|                                                                                                         | 100 |